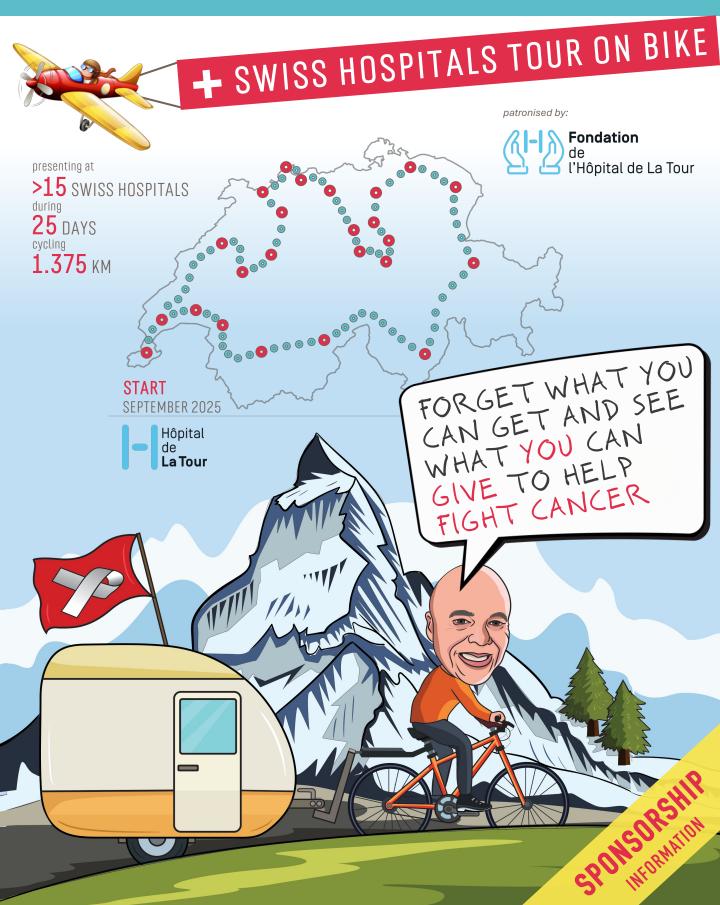

#### HOW IS THE CHALLENGE SET UP?

presenting MYC at >15 SWISS HOSPITALS

during **25** DAYS

cycling 1.375 KM

The challenge will consist of making a 25 days bicycle tour of 1.375 Kilometer through the city centers of Switzerland, visiting circa 15+ Hospitals where I will present the MYC methodology to cancer patients and to the oncology and radio-oncology medical teams. Currently the departure of the tour is planned for

An e-Bike capable to tow a bicycle caravan will be used to promote the tour. It will also transport the necessary promotional material and to function as my mobile sleeping place for the period of the challenge.