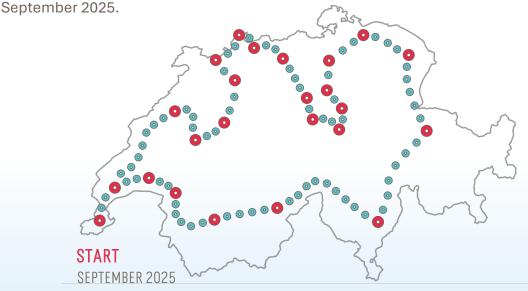

#### HOW IS THE CHALLENGE SET UP?

presenting MYC at >15 SWISS HOSPITALS

during **25** DAYS

cycling 1.375 KM

The challenge will consist of making a 25 days bicycle tour of 1.375 Kilometer through the city centers of Switzerland, visiting circa 15+ Hospitals where I will present the MYC methodology to cancer patients and to the oncology and radio-oncology medical teams. Currently the departure of the tour is planned for