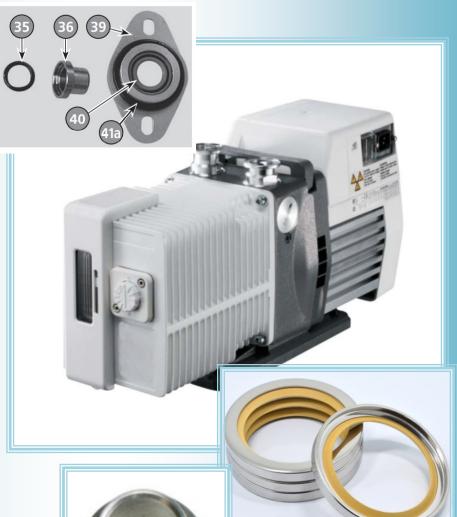

## Seal size and type:

15 x 25.5 x 4.6 single lip

With Polyimide PTFE element

304 SS Case