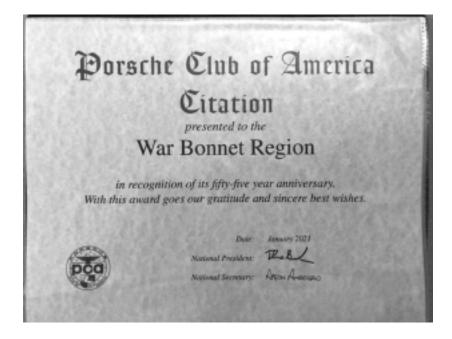

# President's Podium

he National Porsche Club of America has sent official recognition to the War Bonnet Club congratulating us on our 55th anniversary as a Porsche car club. While not a moon shot, this is no small accomplishment for a car club. Enthusiasm can come and g0. Members get tired of organizational tasks and clubs fade away. Not so with the Oklahoma City Porsche bunch. This also serves as recognition of Porsche's history of excellence.

National sent copies of some of the old documents. The original club was chartered in December of 1966 and included 74 counties in Oklahoma and the western half of Arkansas. As the club grew the boundaries were revised 4 times. We currently serve 46 counties.