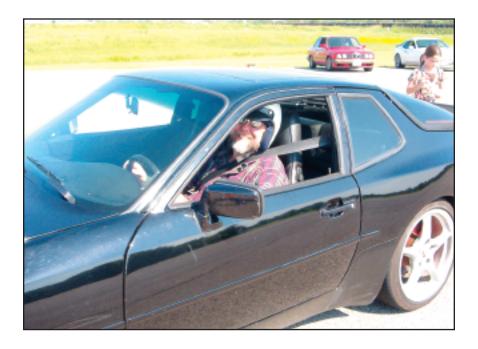

#### Inside this issue

On the cover - Richard Davis in his 944 turbo at the autocross

Richard Davis is on the front cover of this issue. That picture was taken at an autocross in 2003 or 2004. He always had a grin on his face at the autocross. He will be missed.

WWW.REDCARPETOKC.COM