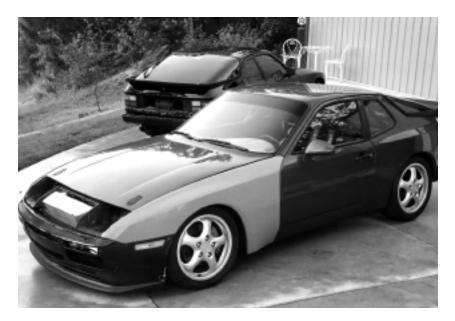

I received a new article from Jeff Cordell that I will include in the next issue. He purchased my old 944 turbo

Brian Miller - War Whoop Editor

and he has written an article about his love for Porsches.

Because of page constraints, I will put his article in the next issue and I will put a picture of him behind the wheel of my old car.

Hope all of you are staying safe out there and maintaining your distance from each other.