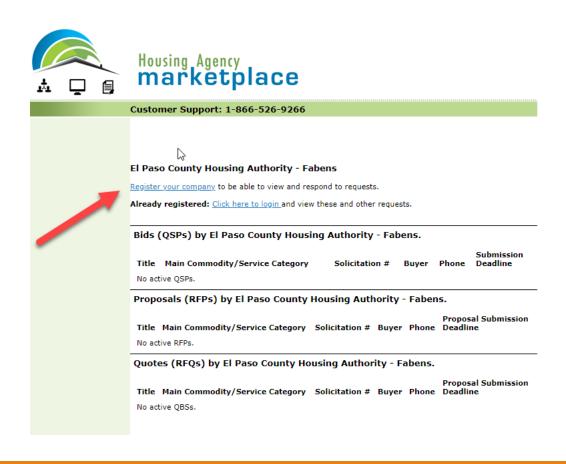

## Step 1: Marketplace Registration

Click "Register your Company"

You will be redirected to a form that will allow you to Create and Account

## Step 2: Creating an Account

Enter your company name and click on "Search Companies"

If no company is found, click on "Register your company."

If your company was found, follow instructions to register as a salesperson.