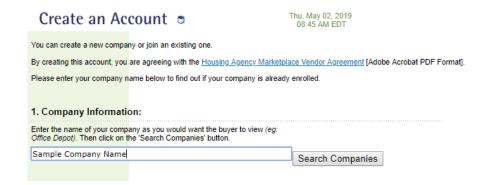

## Step 2: Creating an Account

Enter your company name and click on "Search Companies"

If no company is found, click on "Register your company."

If your company was found, follow instructions to register as a salesperson.

Submit the request.