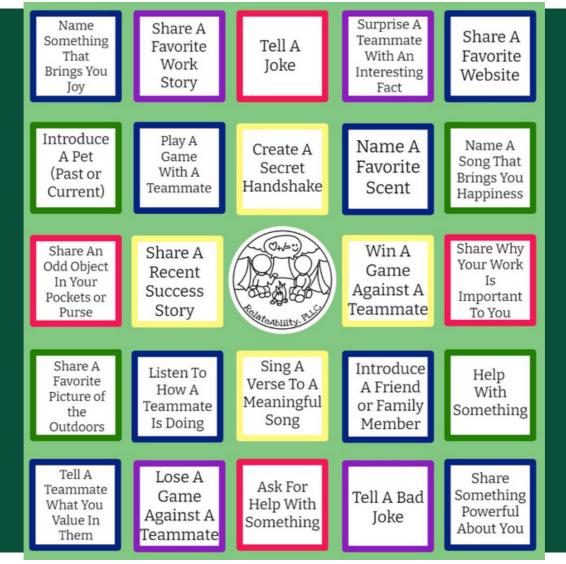

## Teammate Bingo

Many ways to play but here are a couple of suggestions:

- Divide into groups of about 3 people and compete to see who can get the most done in 5 or 10 minutes. (Remember to come up with a group name before you get started!)
- Place blue, purple, red, yellow, and green crayons in a bag. Next, without looking, pick a crayon from the bag, and complete a box of the corresponding color selected. Return the crayon to the bag and pass it on to the next person. (Make it okay for someone to pick again as needed!)
- As an entire team, see if you can complete all the boxes over the course of a day, week, month, or year. (Remember relationships should be enjoyed for longer than one encounter.)