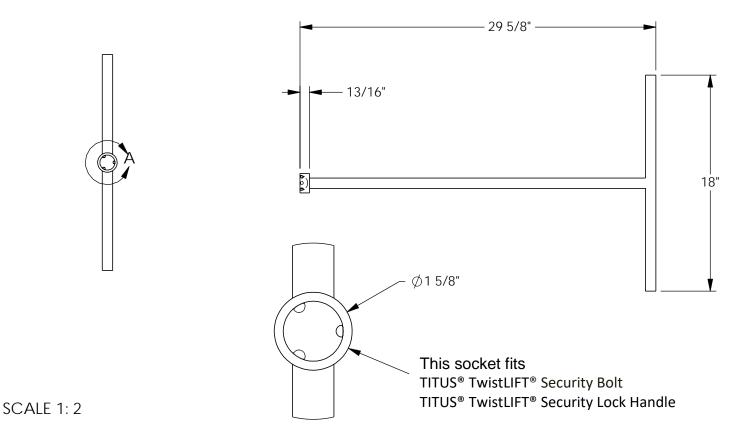

## TITUS® TwistLIFT® Security Lock Opening Tool

## Product Number: COT30 Design Features:

- 316L Stainless Steel Machined socket
- Complete welded construction
- Powder coated finish

Disclaimer: Weights (lbs./kb) dimensions (Inches/mm), are provided for your guidance. We reserve the right to modify specifications without prior notice.