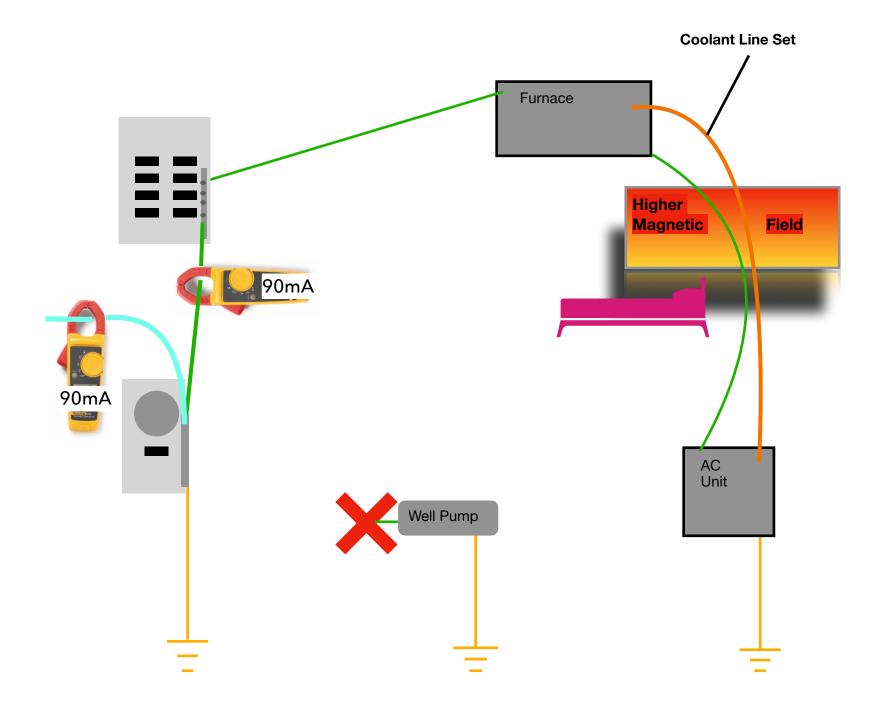

The following pages have samples of various conditions and solutions.

All of them show a final reduction of electro-magnetic fields.

It is a process.

Sometimes it is just one circuit corrected and sometimes it takes multiple solutions.