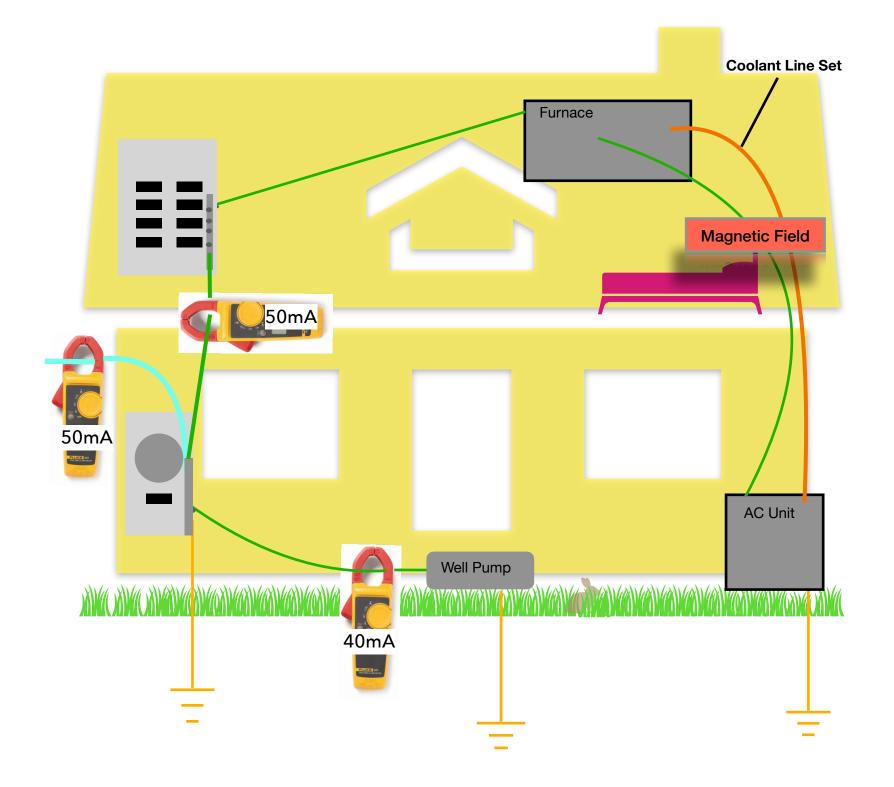

The following pages have samples of various conditions and solutions.

All of them show a final reduction of electro-magnetic fields.

It is a process.

Sometimes it is just one circuit corrected and sometimes it takes multiple solutions.