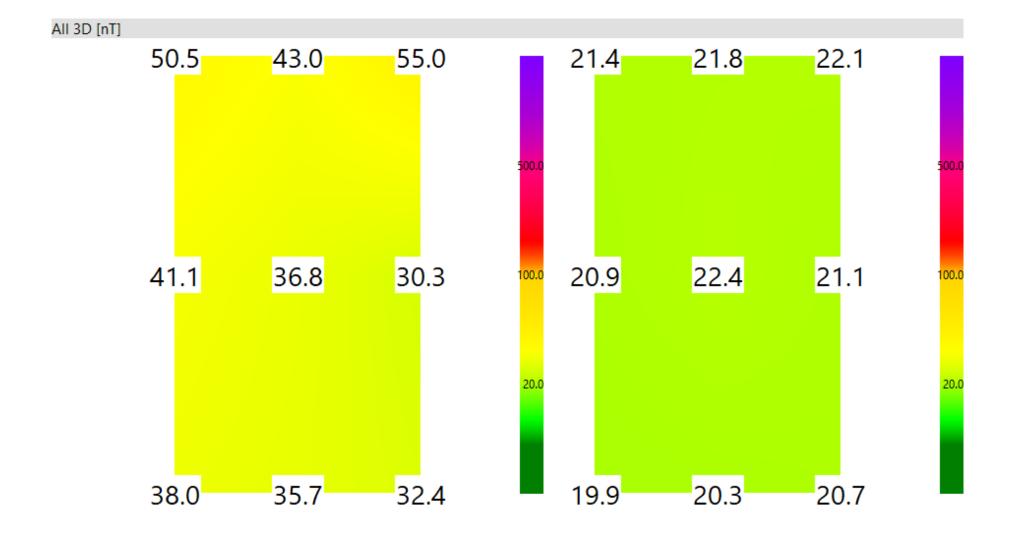

(J.S.) Upstairs bedroom localized magnetic field from coolant line bundle (left side picture). Power off to Furnace removed magnetic field (right side).

(H.A.), head of bed, Heat/Furnace power on (left side picture), then off (right side picture)