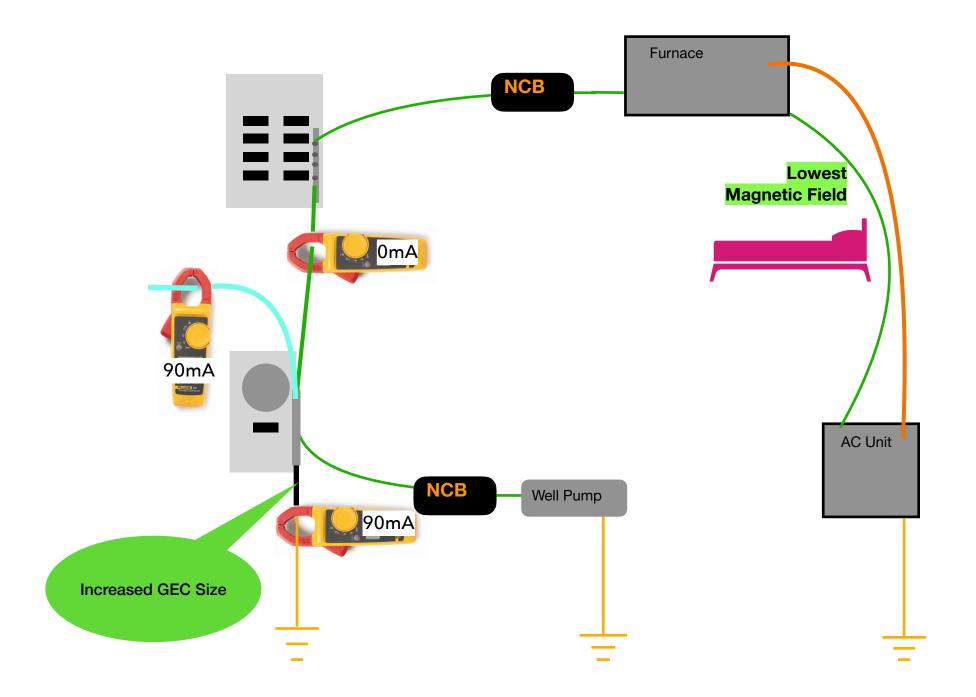

(T.A.) Before NCB installed on Furnace (left side). Then after installed (right side.

(M.B.) Left side before ground loop isolator installed on cable line. Right side, after ground loop isolator installed.