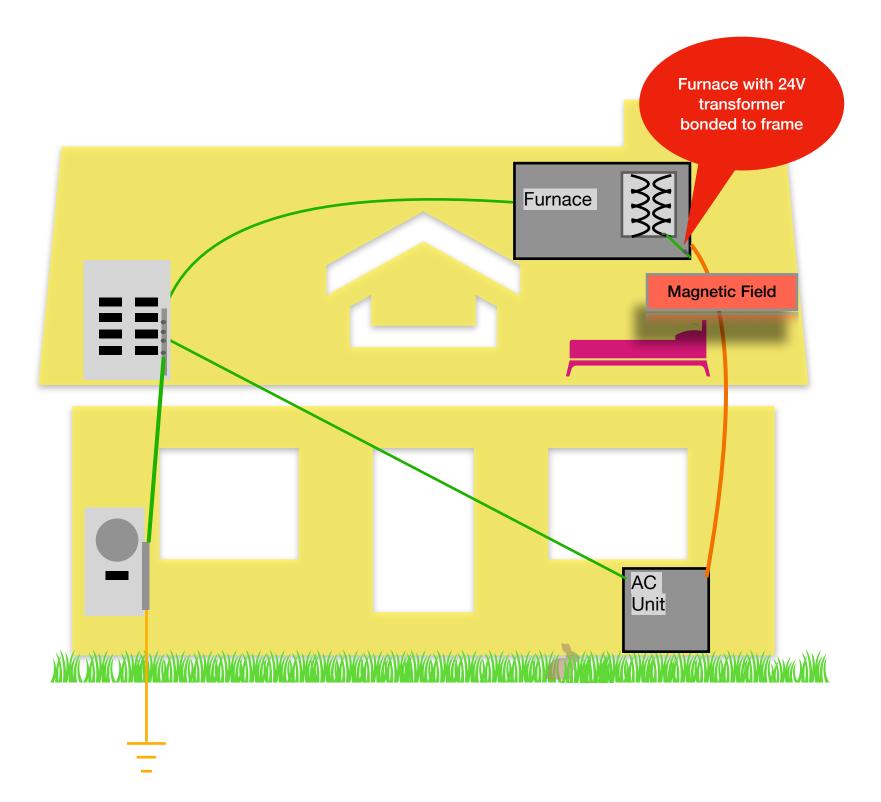

(J.S.) Upstairs bedroom localized magnetic field from coolant line bundle (left side picture). Power off to Furnace removed magnetic field (right side).

(H.A.), head of bed, Heat/Furnace power on (left side picture), then off (right side picture)