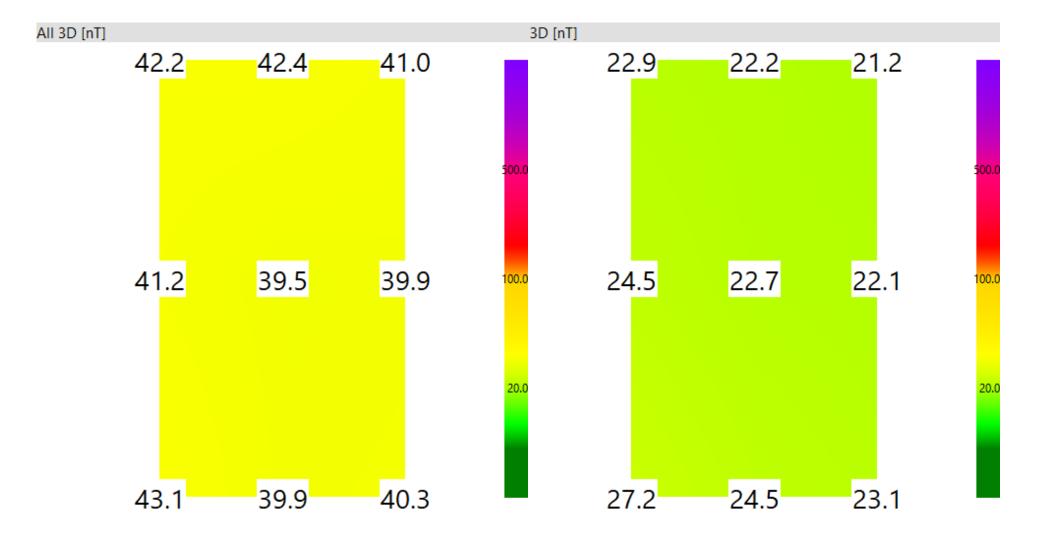

(J.S.) Upstairs bedroom localized magnetic field from coolant line bundle (left side picture). Power off to Furnace removed magnetic field (right side).

(H.A.), head of bed, Heat/Furnace power on (left side picture), then off (right side picture)