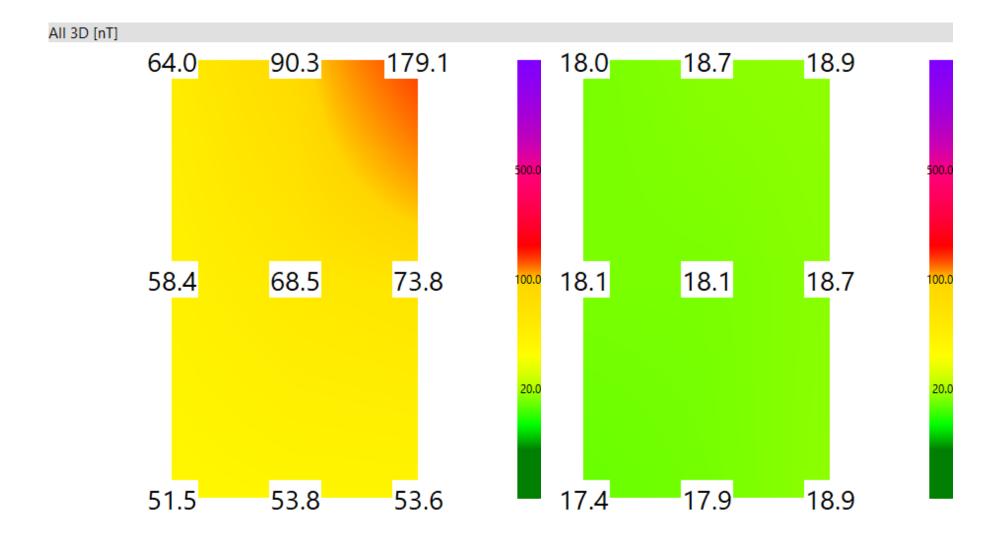

(J.S.) Upstairs bedroom localized magnetic field from coolant line bundle (left side picture). Power off to Furnace removed magnetic field (right side).

(H.A.), head of bed, Heat/Furnace power on (left side picture), then off (right side picture)