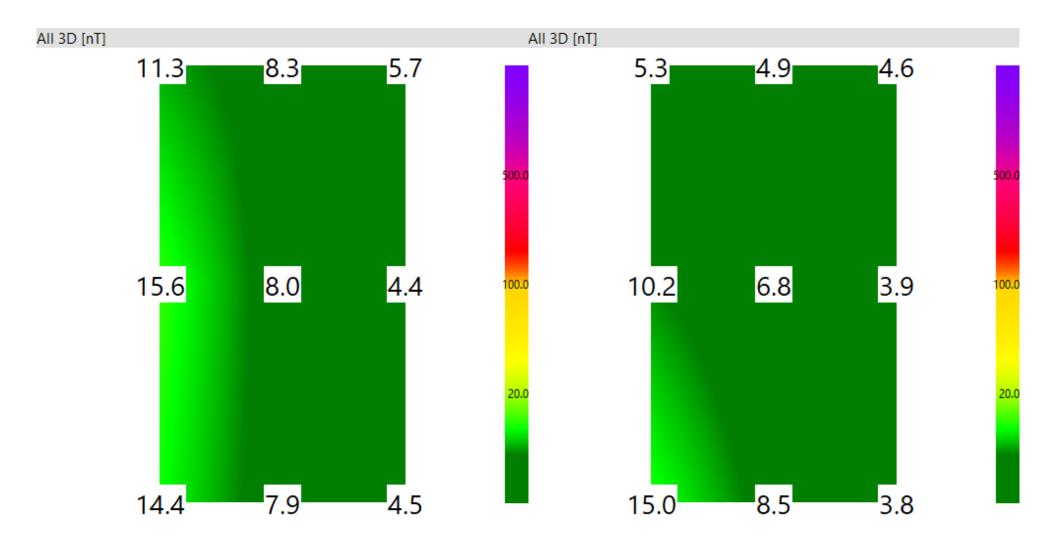

(T.A.) Before NCB installed on Furnace (left side). Then after installed (right side.

(M.B.) Left side before ground loop isolator installed on cable line. Right side, after ground loop isolator installed.