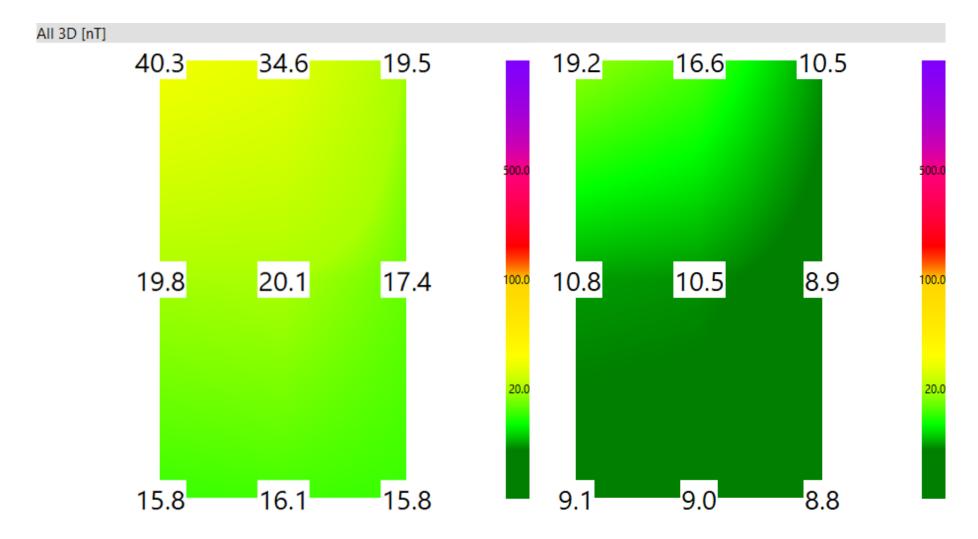

(J.S.) Upstairs bedroom localized magnetic field from coolant line bundle (left side picture). Power off to Furnace removed magnetic field (right side).

(H.A.), head of bed, Heat/Furnace power on (left side picture), then off (right side picture)