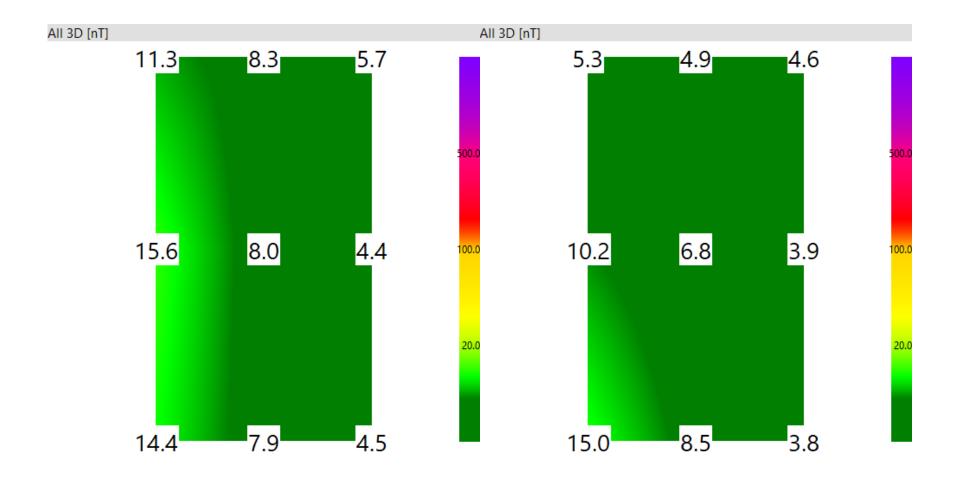

Case 2 (J.S.), head of bed, Heat/furnace power on (left side picture), then power off (right side picture).

Case 3 (T.A.) Before NCB installed on Furnace (left side). Then after installed (right side).