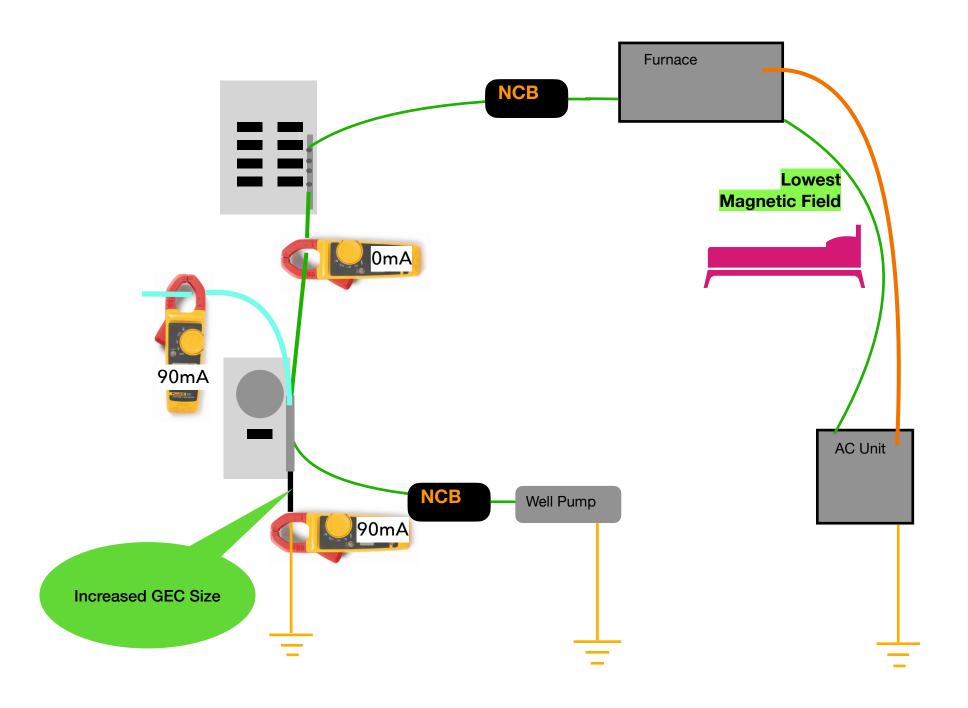

Here are samples NFA 1000 bed maps of various magnetic fields associated with furnaces. All of them show a final reduction in their magnetic field after installing the NCB Pro.

The following pages have descriptions of the pathways associated with this current flow problem.