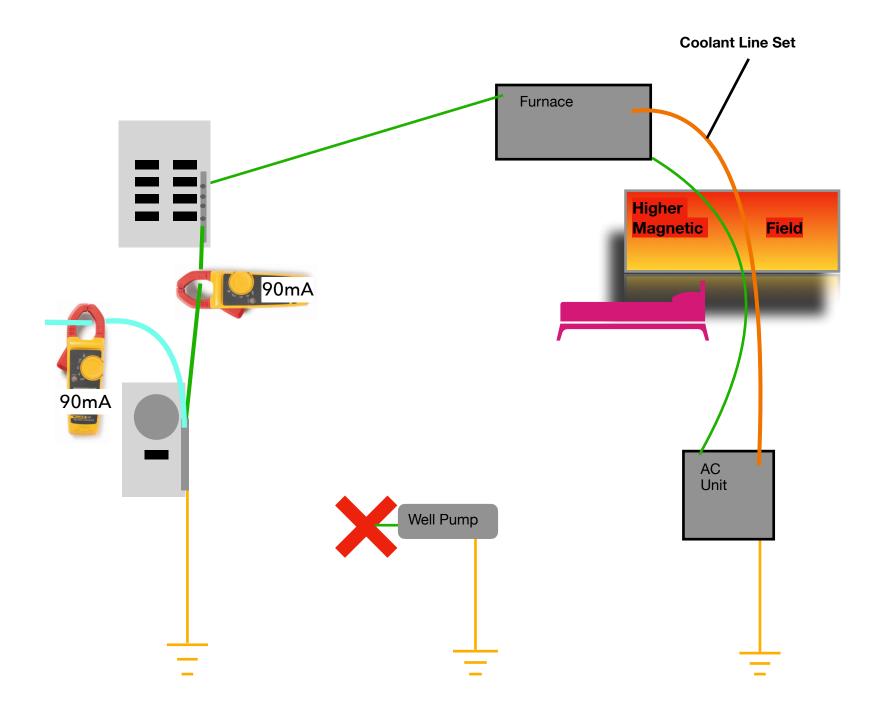

The following pages have descriptions of the pathways associated with this current flow problem.