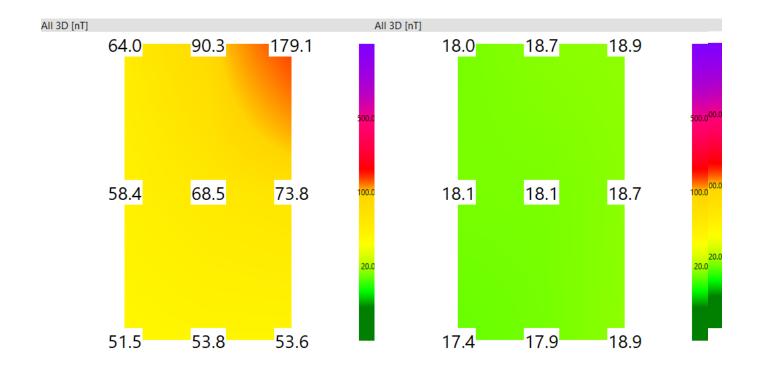

Case 2 (J.S.), head of bed, Heat/furnace power on (left side picture), then power off (right side picture).

Case 3 (T.A.) Before NCB installed on Furnace (left side). Then after installed (right side).