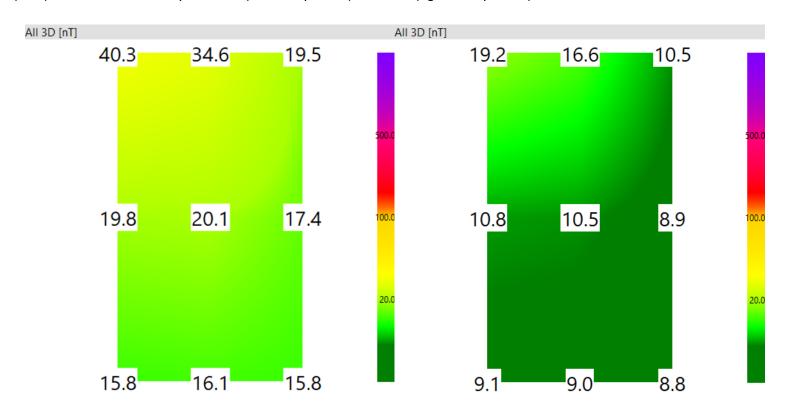

## 1 Video Sample: Removing Magnetic Field from Head of Bed

Sometimes it is just one circuit corrected and sometimes it takes multiple solutions.

Case 1 (H.A.), head of bed, Heat power on (left side picture), then off (right side picture)