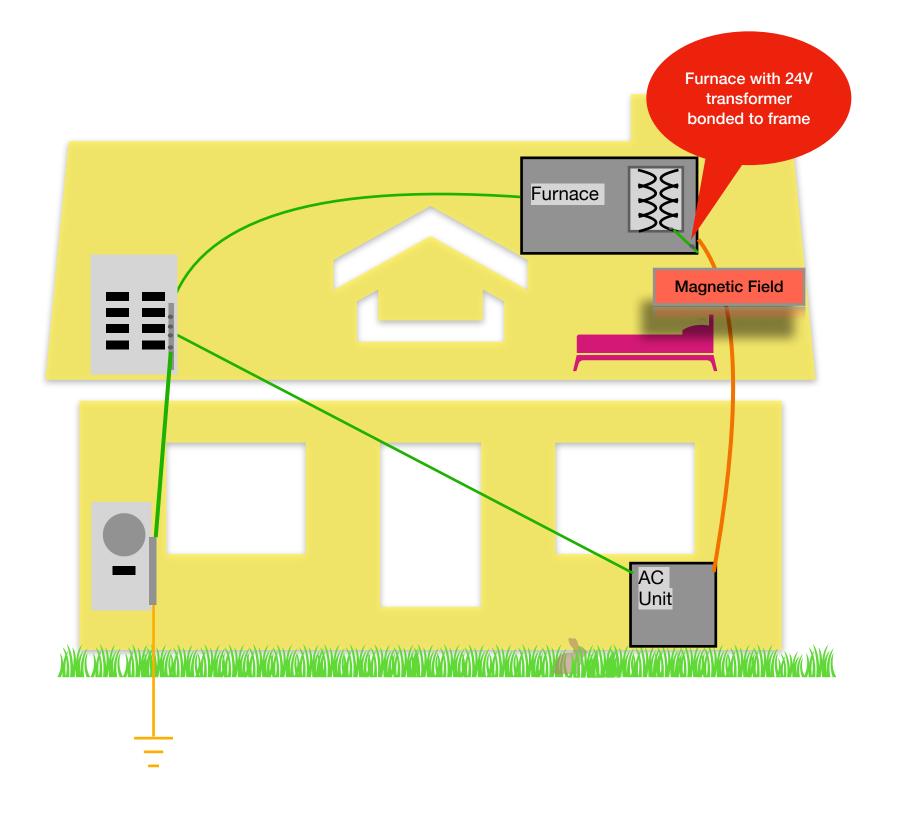

The following pages have descriptions of the pathways associated with this current flow problem.