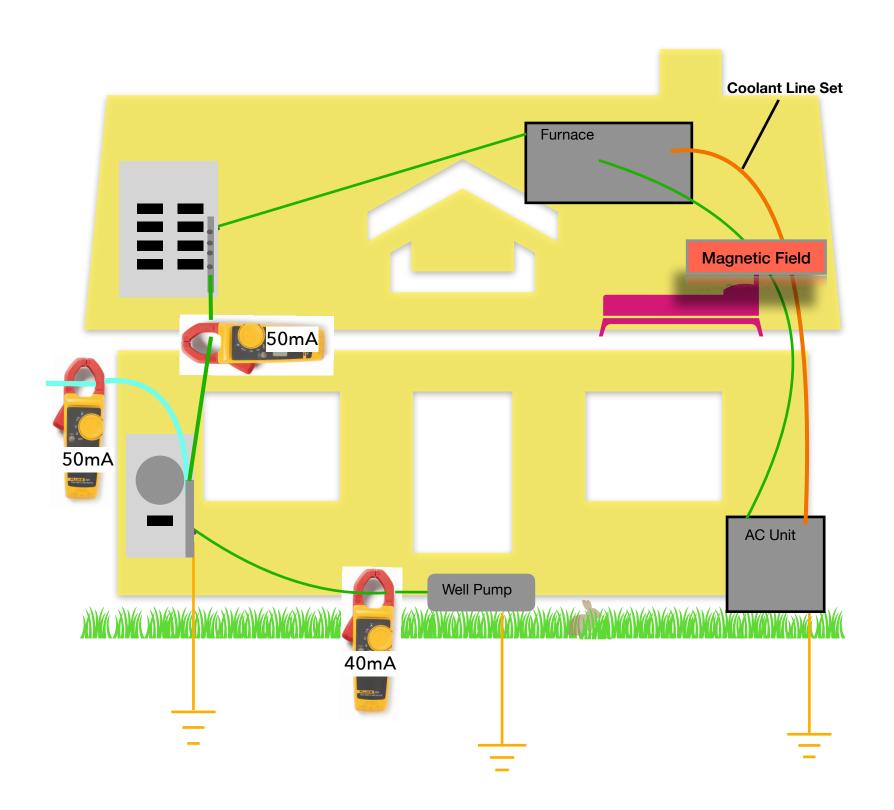

The following pages have descriptions of the pathways associated with this current flow problem.