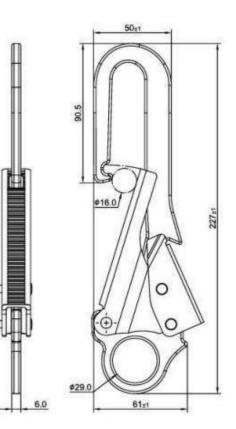

41                                |    |    | 5.<br>5. | 0.31 |    |      |       |    | 0.96              | 0.01 |      |
| Ga                                   | Li | Mg | Mn       | Мо   | Na | Ni   | P     | Pb | S                 | Sb   | Si   |
|                                      |    |    | 0.51     | 0.17 |    | 0.01 | 0.014 |    | 0.002             | 8    | 0.05 |
| Sn                                   | Sr | Ti | V        | Zn   | Zr |      |       |    |                   |      |      |

- \* Material : SAE 4130
- \* Hardness : HRC 35 to 42
- \* Yellow chromate Plated
- \* Minimum 48 hours salt spray rating
- \* Double locking safety latch
- \* 100% Visual inspected
- \* 100% Function tested before shipping



#### Grid Hook Gold Marking



**Grid Hook Gold Dimensions** 







# For further information about the Grid Hook Gold follow the links below.

Website https://gridmeshlifters.com

Grid Hook Gold - Operators Manual https://gridmeshlifters.com/grid-hook-gold-operators-manual

How to use videos https://gridmeshlifters.com/how-to-video

**CE Mark Conformity Declaration** <u>https://gridmeshlifters.com/grid-hook-gold-declaration-of-ce-mark-conformity</u>

## **Standards Conformity Declaration**

https://gridmeshlifters.com/grid-hook-gold-declaration-of-conformity-to-standards

Please contact your distributor to place your order to purchase the Grid Hook Gold. We are a distributor based company and prefer all orders go through your local distributor.

For international sales and distributorship inquiries please contact: Mr. Maksim Mishchenko E-Mail: gridmes