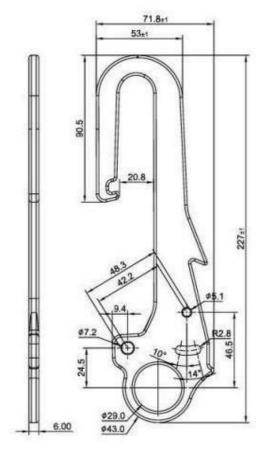

.041                                |    |    | 5.<br>5. | 0.31 |    |      |       |    | 0.96              | 0.01 |      |
| Ga                                   | Li | Mg | Mn       | Мо   | Na | Ni   | P     | Pb | S                 | Sb   | Si   |
|                                      |    |    | 0.51     | 0.17 |    | 0.01 | 0.014 |    | 0.002             | 8    | 0.05 |
| Sn                                   | Sr | Ti | V        | Zn   | Zr |      |       |    |                   |      |      |

- \* Material : SAE 4130
- \* Hardness : HRC 35 to 42
- \* Yellow chromate Plated
- \* Minimum 48 hours salt spray rating
- \* Double locking safety latch
- \* 100% Visual inspected
- \* 100% Function tested before shipping



#### Grid Hook Gold Marking



**Grid Hook Gold Dimensions** 







# For further information about the Grid Hook Gold follow the links below.

Website https://gridmeshlifters.com

Grid Hook Gold - Operators Manual https://gridmeshlifters.com/grid-hook-gold-operators-manual

How to use videos https://gridmeshlifters.com/how-to-video

**CE Mark Conformity Declaration** <u>https://gridmeshlifters.com/grid-hook-gold-declaration-of-ce-mark-conformity</u>

## **Standards Conformity Declaration**

https://gridmeshlifters.com/grid-hook-gold-declaration-of-conformity-to-standards

Please contact your distributor to place your order to purchase the Grid Hook Gold. We are a distributor based company and prefer all orders go through your local distributor.

For international sales and distributorship inquiries please contact: Mr. Maksim Mishchenko E-Mail: gridm