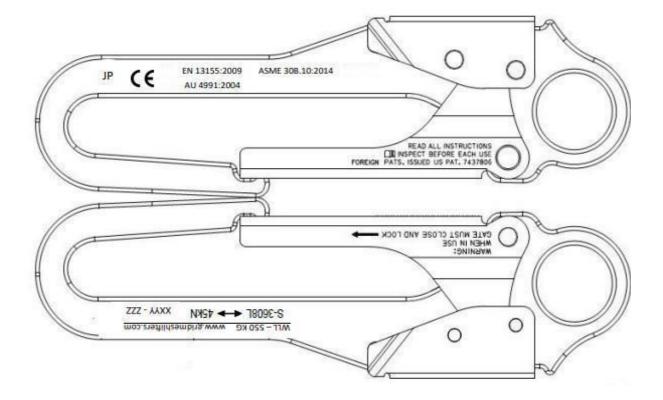

| Cu   | Fe   |
| 0.041                                |    |    | 5.<br>5. | 0.31 |    |      |       |    | 0.96              | 0.01 |      |
| Ga                                   | Li | Mg | Mn       | Мо   | Na | Ni   | P     | Pb | S                 | Sb   | Si   |
|                                      |    |    | 0.51     | 0.17 |    | 0.01 | 0.014 |    | 0.002             | 8    | 0.05 |
| Sn                                   | Sr | Ti | V        | Zn   | Zr |      |       |    |                   |      |      |

- \* Material : SAE 4130
- \* Hardness : HRC 35 to 42
- \* Yellow chromate Plated
- \* Minimum 48 hours salt spray rating
- \* Double locking safety latch
- \* 100% Visual inspected
- \* 100% Function tested before shipping



#### Grid Hook Gold Marking



**Grid Hook Gold Dimensions** 







# For further information about the Grid Hook Gold follow the links below.

Website https://gridmeshlifters.com

Grid Hook Gold - Operators Manual https://gridmeshlifters.com/grid-hook-gold-operators-manual

How to use videos https://gridmeshlifters.com/how-to-video

**CE Mark Conformity Declaration** <u>https://gridmeshlifters.com/grid-hook-gold-declaration-of-ce-mark-conformity</u>

## **Standards Conformity Declaration**

https://gridmeshlifters.com/grid-hook-gold-declaration-of-conformity-to-standards

Please contact your distributor to place your order to purchase the Grid Hook Gold. We are a distributor based company and prefer all orders go through your local distributor.

For international sales and distributorship inquiries please contact: M