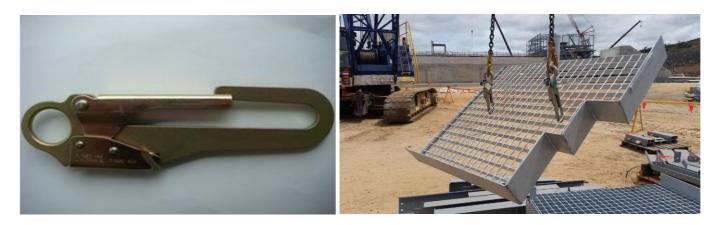

# PRODUCT DATA SHEET THE GRID HOOK GOLD – A WALKWAY GRATING LIFTING DEVICE

## Purposely Designed and Manufactured to Lift Walkway Grating or Grid Mesh

- \* Conforms with Australian Standard requirements AS 4991-2004
- \* Conforms with American Standard requirements ASME B30.26-2015
- \* Conforms with European Standard requirements EN 13155:2003+A2:2009
- \* Conforms to the requirements to carry the European CE Mark
- \* Each Lifter is Proof Load Tested to above Standards
- \* Proof load tested to 3,600 LBS / 16KN / 1,600 KG, more than two and a half time the SWL
- \* Safe Working Load Limit (SWL) 550 KG
- \* Maximum textile strength : 45kN / 10116LBS / 4,588 KG
- \* Safety Factor is 8:1 (tensile strength 4,588 Kg divide by W.L.L. 550 Kg = 8:1)