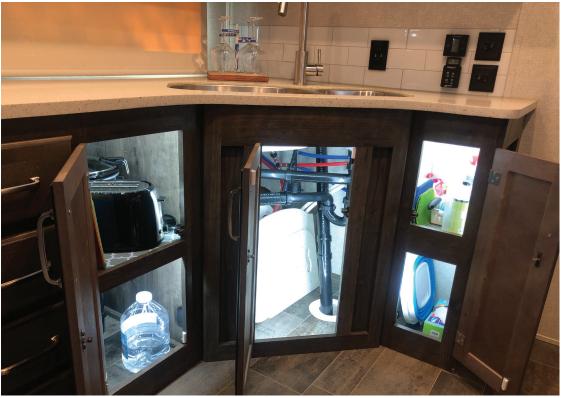

## **GREAT FOR:**

**CABINETS** 

**PANTRIES** 

**CLOSETS** 

UNDER RV BEDS,

BATHROOM & KITCHEN SINKS

STORAGE COMPARTMENTS

ANYWHERE THAT YOU NEED LIGHT!