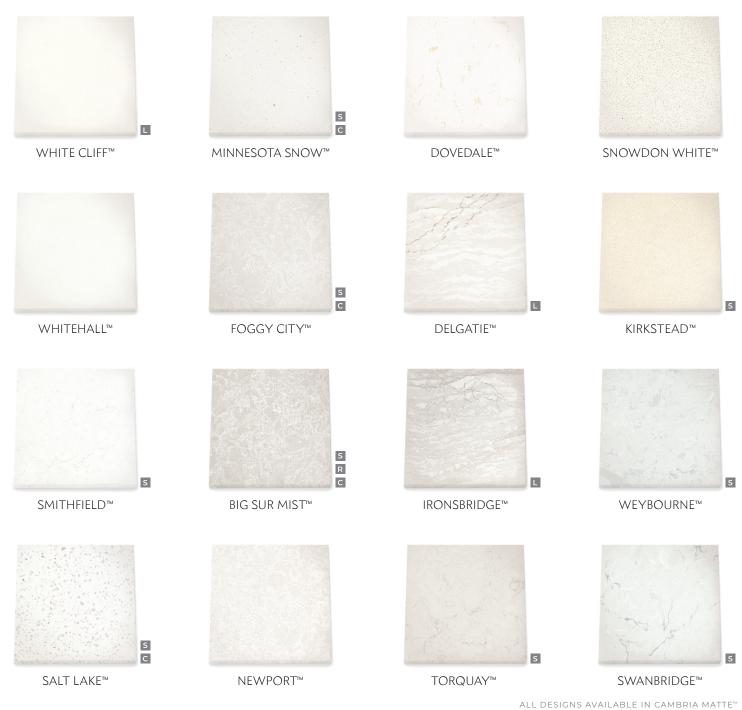

Find your inspiration

## HOW TO FIND YOUR PERFECT CAMBRIA DESIGN

Choosing the Cambria design that's right for you and your space is easy. Here are a few things to consider to help you find the ideal combination of color, style, and finish.

#### **EDGE**

To beautifully complement your Cambria, select one of Cambria's edge profiles to add even more personalized beauty to your surfaces.

ALL DESIGNS AVAILABLE IN CAMBRIA MATTE™

L LUXURY S SIGNATURE R RECYCLED B BACKLIGHT C THE COORDINATES COLLECTION, GENSLER PRODUCT DESIGN CONSULTANT