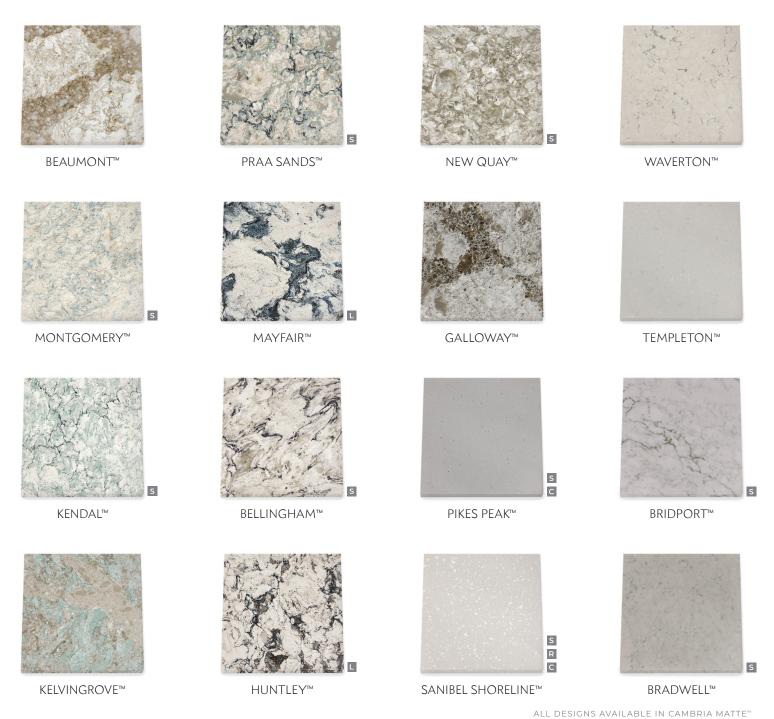

Find your inspiration

## HOW TO FIND YOUR PERFECT CAMBRIA DESIGN

Choosing the Cambria design that's right for you and your space is easy. Here are a few things to consider to help you find the ideal combination of color, style, and finish.

#### **EDGE**

To beautifully complement your Cambria, select one of Cambria's edge profiles to add even more personalized beauty to your surfaces.

ALL DESIGNS AVAILABLE IN CAMBRIA MATTE™

L LUXURY S SIGNATURE R RECYCLED B BACKLIGHT C THE COORDINATES COLLECTION, GENSLER PRODUCT DESIGN CONSULTANT