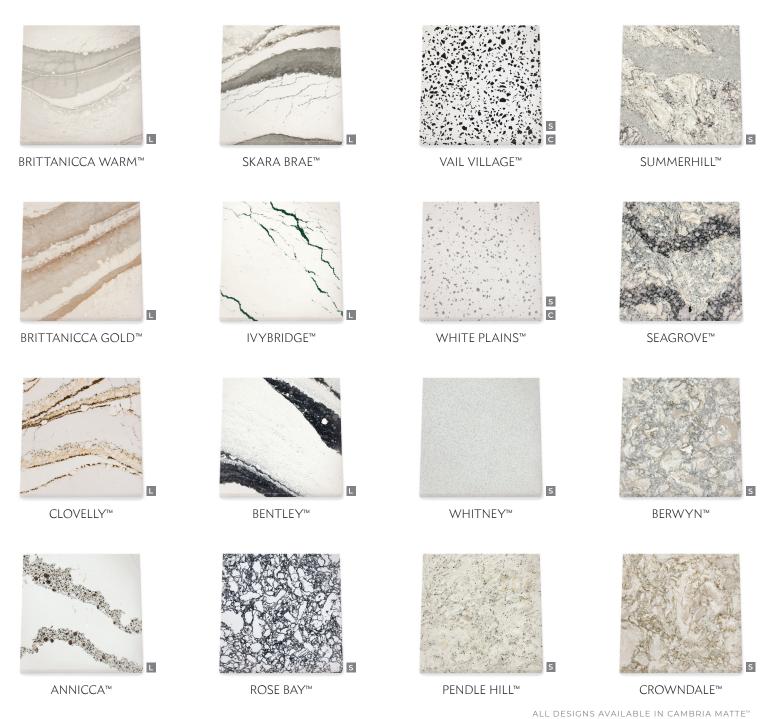

Find your inspiration

## HOW TO FIND YOUR PERFECT CAMBRIA DESIGN

Choosing the Cambria design that's right for you and your space is easy. Here are a few things to consider to help you find the ideal combination of color, style, and finish.

#### **EDGE**

To beautifully complement your Cambria, select one of Cambria's edge profiles to add even more personalized beauty to your surfaces.

ALL DESIGNS AVAILABLE IN CAMBRIA MATTE™

L LUXURY S SIGNATURE R RECYCLED B BACKLIGHT C THE COORDINATES COLLECTION, GENSLER PRODUCT DESIGN CONSULTANT