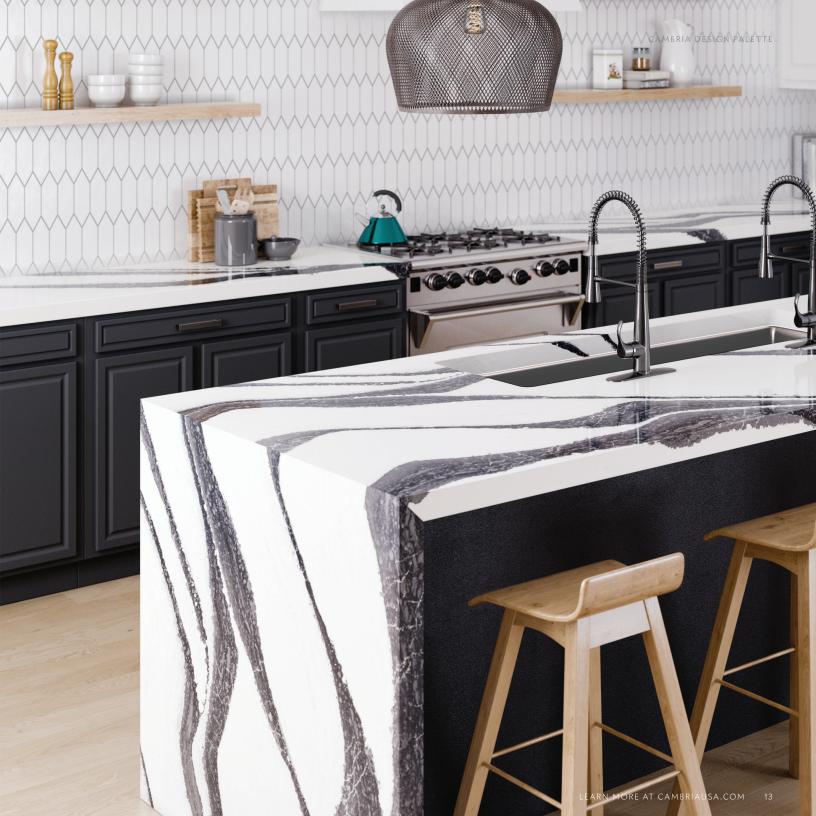

Find your inspiration

# FLAWLESS performance

Cambria uses the purest natural quartz to create stunning designs with exceptional depth and clarity. Every surface is rigorously inspected at each stage to ensure the highest quality.