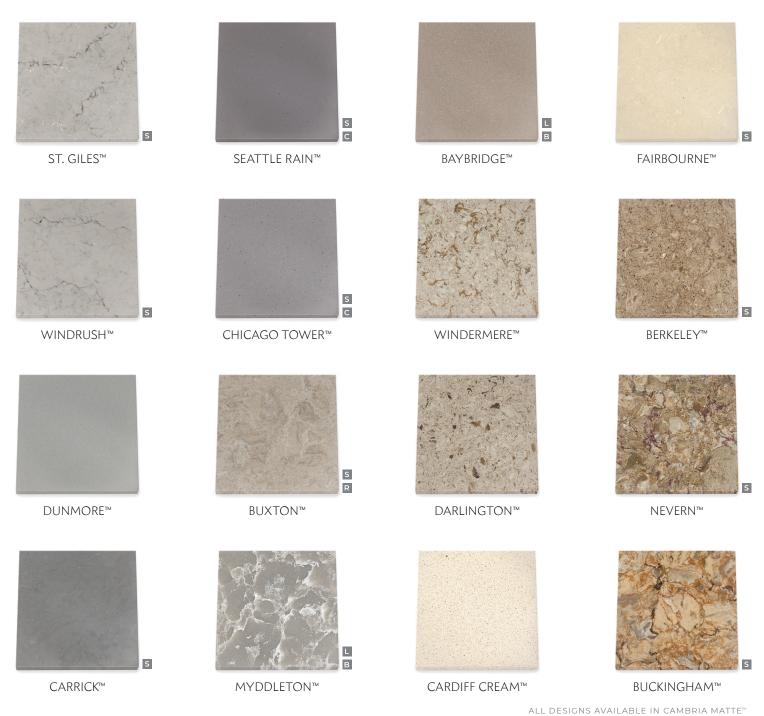

## HOW TO FIND YOUR PERFECT CAMBRIA DESIGN

Choosing the Cambria design that's right for you and your space is easy. Here are a few things to consider to help you find the ideal combination of color, style, and finish.

1

#### **TONE**

Decide if you want your Cambria to complement the existing tones in the room or create a dramatic contrast to the paint and cabinetry. 2

#### **MOVEMENT**

Determine if you prefer bold movement or a more subtle design. For a truly personalized effect, try combining a dramatic, showstopping design with a more muted selection. 3

#### **FINISH**

Designs are available in high gloss or Cambria Matte™ finish to expand your design options and opportunities to beautifully enhance your space.

4

#### **SAMPLES**

We recommend you order samples of your designs and put them in place to see how they appear in different lighting throughout the day and evening. Order samples through your local Cambria dealer or visit CambriaUSA.com.

5

#### **EDGE**

To beautifully complement your Cambria, select one of Cambria's edge profiles to add even more personalized beauty to your surfaces.

ALL DESIGNS AVAILABLE IN CAMBRIA MATTE™

L LUXURY S SIGNATURE R RECYCLED B BACKLIGHT C THE COORDINATES COLLECTION, GENSLER PRODUCT DESIGN CONSULTANT