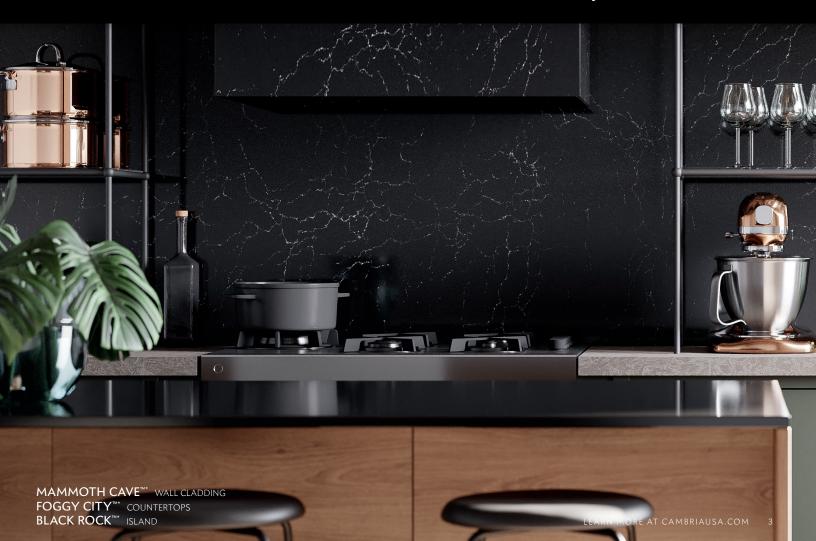

# FLAWLESS performance

Cambria uses the purest natural quartz to create stunning designs with exceptional depth and clarity. Every surface is rigorously inspected at each stage to ensure the highest quality.