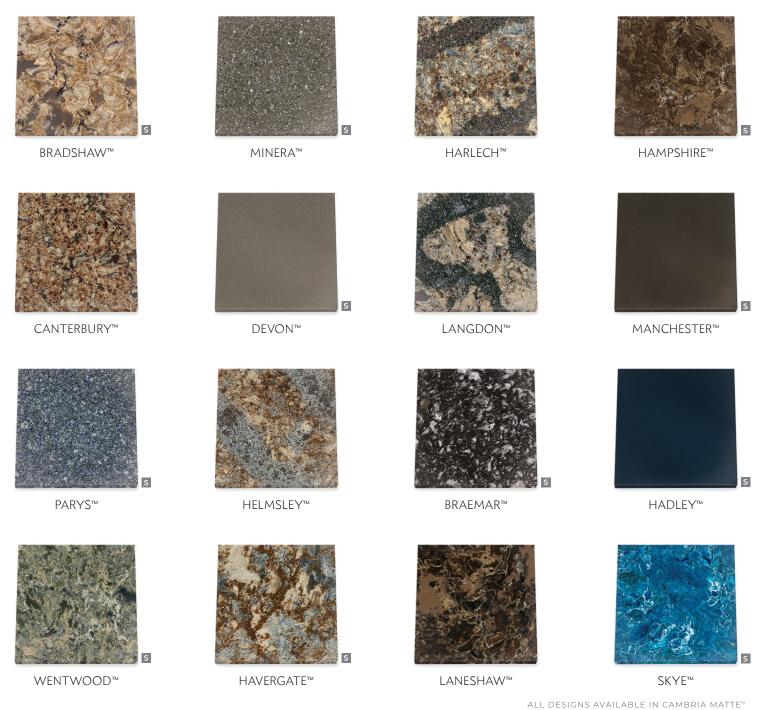

## HOW TO FIND YOUR PERFECT CAMBRIA DESIGN

Choosing the Cambria design that's right for you and your space is easy. Here are a few things to consider to help you find the ideal combination of color, style, and finish.

1

#### **TONE**

Decide if you want your Cambria to complement the existing tones in the room or create a dramatic contrast to the paint and cabinetry. 2

#### **MOVEMENT**

Determine if you prefer bold movement or a more subtle design. For a truly personalized effect, try combining a dramatic, showstopping design with a more muted selection. 3

#### **FINISH**

Designs are available in high gloss or Cambria Matte™ finish to expand your design options and opportunities to beautifully enhance your space.

4

#### **SAMPLES**

We recommend you order samples of your designs and put them in place to see how they appear in different lighting throughout the day and evening. Order samples through your local Cambria dealer or visit CambriaUSA.com.

5

#### **EDGE**

To beautifully complement your Cambria, select one of Cambria's edge profiles to add even more personalized beauty to your surfaces.

ALL DESIGNS AVAILABLE IN CAMBRIA MATTE™

L LUXURY S SIGNATURE R RECYCLED B BACKLIGHT C THE COORDINATES COLLECTION, GENSLER PRODUCT DESIGN CONSULTANT