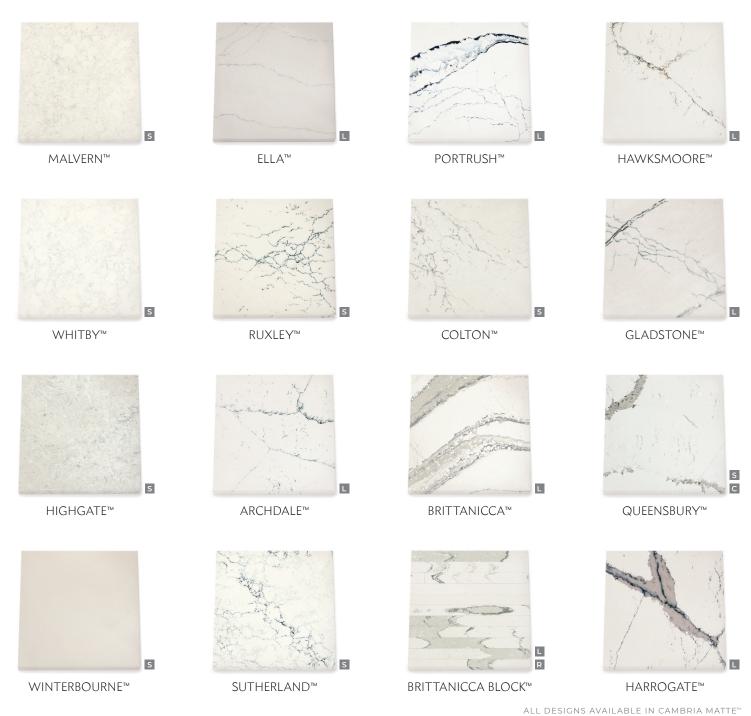

Find your inspiration

## HOW TO FIND YOUR PERFECT CAMBRIA DESIGN

Choosing the Cambria design that's right for you and your space is easy. Here are a few things to consider to help you find the ideal combination of color, style, and finish.

#### **EDGE**

To beautifully complement your Cambria, select one of Cambria's edge profiles to add even more personalized beauty to your surfaces.

ALL DESIGNS AVAILABLE IN CAMBRIA MATTE™

L LUXURY S SIGNATURE R RECYCLED B BACKLIGHT C THE COORDINATES COLLECTION, GENSLER PRODUCT DESIGN CONSULTANT