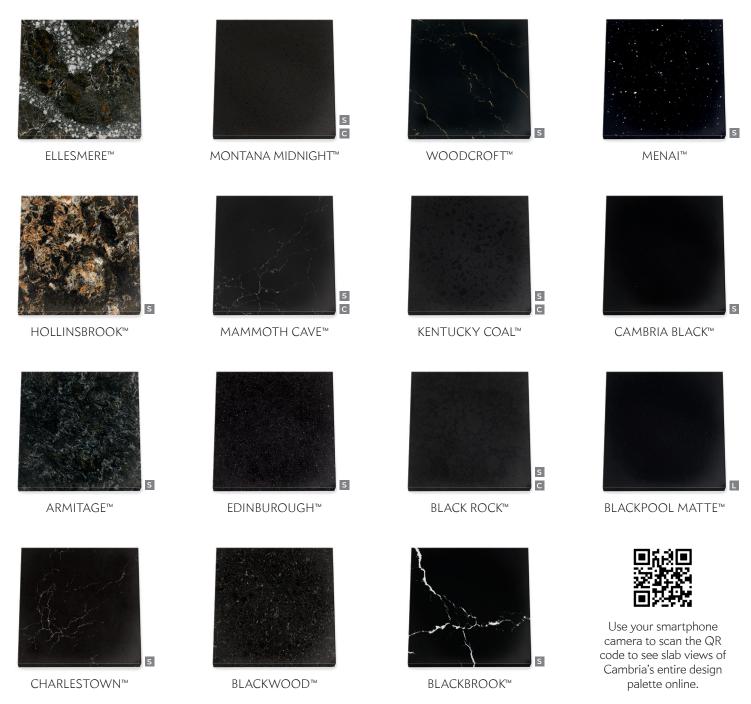

## HOW TO FIND YOUR PERFECT CAMBRIA DESIGN

Choosing the Cambria design that's right for you and your space is easy. Here are a few things to consider to help you find the ideal combination of color, style, and finish.

1

#### **TONE**

Decide if you want your Cambria to complement the existing tones in the room or create a dramatic contrast to the paint and cabinetry. 2

#### **MOVEMENT**

Determine if you prefer bold movement or a more subtle design. For a truly personalized effect, try combining a dramatic, showstopping design with a more muted selection. 3

#### **FINISH**

Designs are available in high gloss or Cambria Matte™ finish to expand your design options and opportunities to beautifully enhance your space.

4

#### **SAMPLES**

We recommend you order samples of your designs and put them in place to see how they appear in different lighting throughout the day and evening. Order samples through your local Cambria dealer or visit CambriaUSA.com.

5

#### **EDGE**

To beautifully complement your Cambria, select one of Cambria's edge profiles to add even more personalized beauty to your surfaces.

ALL DESIGNS AVAILABLE IN CAMBRIA MATTE™

L LUXURY S SIGNATURE R RECYCLED B BACKLIGHT C THE COORDINATES COLLECTION, GENSLER PRODUCT DESIGN CONSULTANT