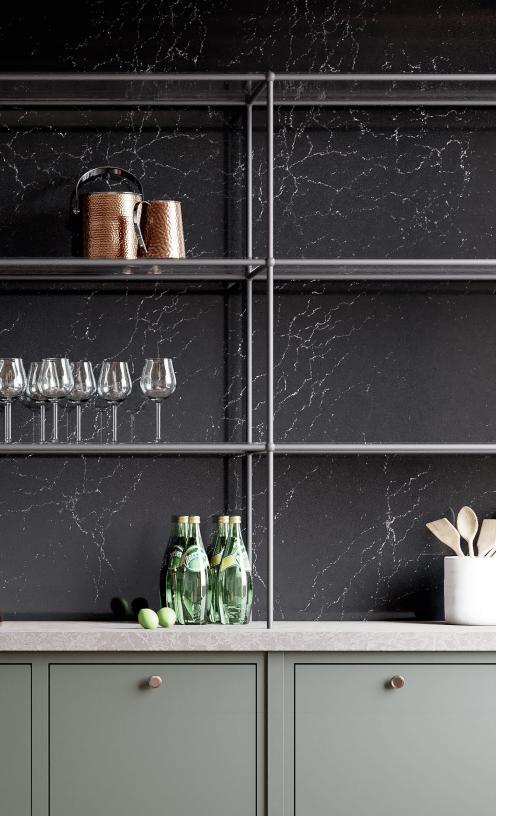

# FLAWLESS performance

Cambria uses the purest natural quartz to create stunning designs with exceptional depth and clarity. Every surface is rigorously inspected at each stage to ensure the highest quality.