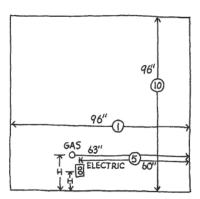

#### FLOOR PLAN

Using the measuring procedure illustrated, carefully prepare a simple floor plan of your existing kitchen. Your completed floor plan should resemble the diagram shown. Make sure you show the exact locations of doors, windows, range hood vents, gas lines, water lines, drains, switches, outlets, light fixtures, and vents. Double-check all measurements.

# MEASURING PROCEDURE

Using a tape measure and graph paper, measure as outlined.

## **Horizontal Measurement**

- 1. Measure from wall to wall at 36" height.
- 2. Measure from corner to window or door opening.
- 3. Measure across opening from trim edge to trim edge.
- 4. Measure from edge of trim to far wall. Compare sum of #2, #3 and #4 measurements to step #1.
- 5. Mark exact locations of water line, drain, gas line and electrical outlets/switches on drawing.
- 6. Measure from wall to wall above window and compare to #1.

WALL B