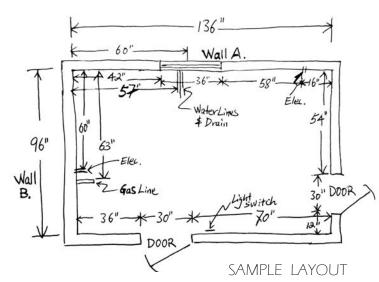

#### FLOOR PLAN

Using the measuring procedure illustrated, carefully prepare a simple floor plan of your existing kitchen. Your completed floor plan should resemble the diagram shown. Make sure you show the exact locations of doors, windows, range hood vents, gas lines, water lines, drains, switches, outlets, light fixtures, and vents. Double-check all measurements.

# MEASURING PROCEDURE

Using a tape measure and graph paper, measure as outlined.

## **Horizontal Measurement**

- 1. Measure from wall to wall at 36" height.
- 2. Measure from corner to window or door opening.
- 3. Measure across opening from trim edge to trim edge.
- 4. Measure from edge of trim to far wall. Compare sum of #2, #3 and #4 measurements to step #1.
- 5. Mark exact locations of water line, drain, gas line and electrical outlets/switches on drawing.
- 6. Measure from wall to wall above window and compare to #1.

## Vertical Measurement

- 7. Measure from floor to window sill.
- 8. Measure from window sill to top of window.
- 9. Measure from top of window to ceiling.
- 10. Measure from floor to ceiling Compare to sum of #7, #8 and #9.

## APPLIANCE / FIXTURE INFORMATION

Show desired locations of appliances on drawing. It is very important to indicate natural gas locations, 220 volt outlets, and wall mounted telephone locations (T) and cable TV outlet location (CTV).