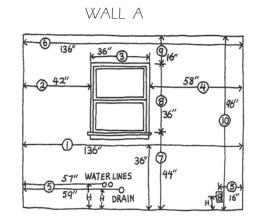

#### FLOOR PLAN

Using the measuring procedure illustrated, carefully prepare a simple floor plan of your existing kitchen. Your completed floor plan should resemble the diagram shown. Make sure you show the exact locations of doors, windows, range hood vents, gas lines, water lines, drains, switches, outlets, light fixtures, and vents. Double-check all measurements.

# MEASURING PROCEDURE

Using a tape measure and graph paper, measure as outlined.

## **Horizontal Measurement**

- 1. Measure from wall to wall at 36" height.
- 2. Measure from corner to window or door opening.
- 3. Measure across opening from trim edge to trim edge.
- 4. Measure from edge of trim to far wall. Compare sum of #2, #3 and #4 measurements to step #1.
- 5. Mark exact locations of water line, drain, gas line and electrical outlets/switches on drawing.
- 6. Measure from wall to wall above window and compare to #1.

## Vertical Measurement

- 7. Measure from floor to window sill.
- 8. Measure from window sill to top of window.
- 9. Measure from top of window to ceiling.
- 10. Measure from floor to ceiling Compare to sum of #7, #8 and #9.