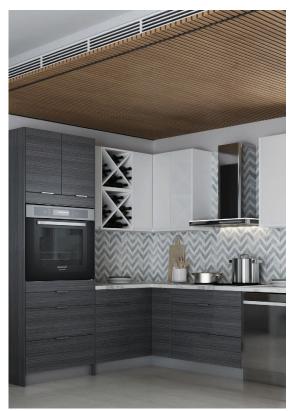

## **CLASSIC** SERIES KITCHEN CABINETS DESIGN

Classic kitchen cabinets are the unpainted canvas of kitchen design. They're no frills, but they allow for other styles to combine seamlessly. In addition, they let you express your style and personality through numbers of additional designs.

The combination of black and white cabinets has a sleek and modern. If your home is decorated in a very modern, high-fashion style, try this style of cabinetry.

**Bianco Wood** BW 2-5 biz days

The product images shown are for illustration purpose only and may not be an exact representation of the product.