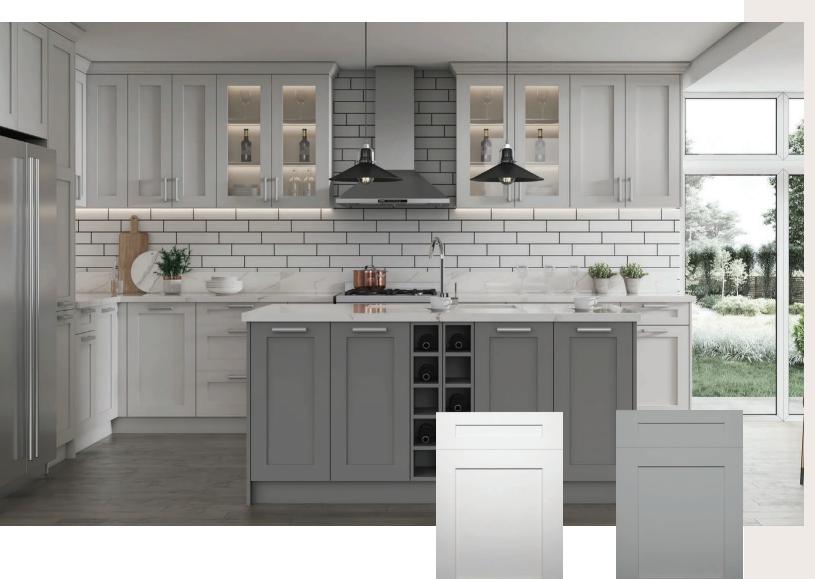

## **CLASSIC** SERIES KITCHEN CABINETS DESIGN

Classic kitchen cabinets are the unpainted canvas of kitchen design. They're no frills, but they allow for other styles to combine seamlessly. In addition, they let you express your style and personality through numbers of additional designs.

The combination of black and white cabinets has a sleek and modern. If your home is decorated in a very modern, high-fashion style, try this style of cabinetry.

**Bianco Wood** BW 2-5 biz days

The product images shown are for illustration purpose only and may not be an exact representation of the product.