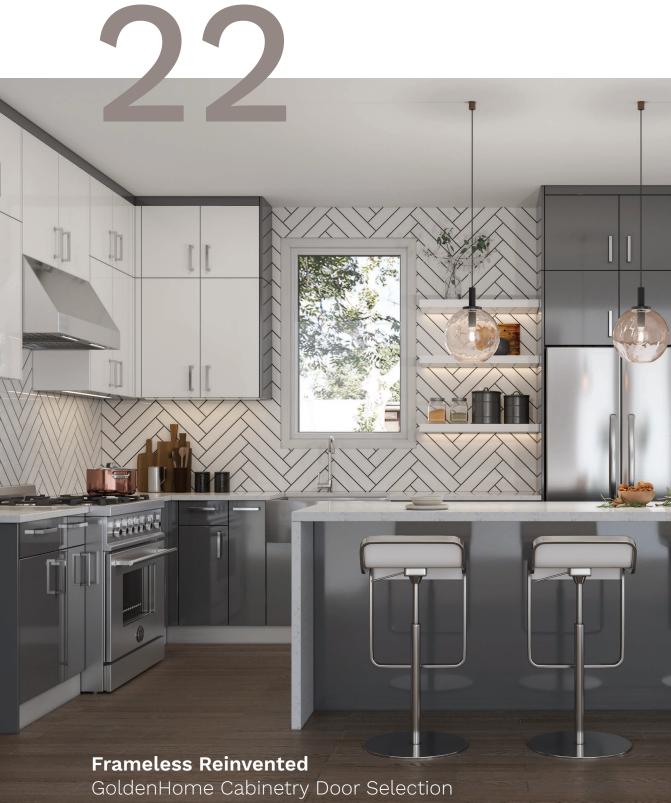

## **GRAND** SERIES KITCHEN CABINETS DESIGN

Kitchens are considered the heartbeat of any home and become the center of attraction.

This is the place where we cook, prepare, socialize, and even entertain guests. So, making it look incredibly stylish is what every homeowner dream of.

So, whether you're planning to construct a new modern kitchen or remodelling the outdated one, we, as a prestigious kitchen cabinets distributor in Canada, help you construct the most popular grand style kitchen in various styles.

Our glossy and super matte style kitchen cabinets will suit everyone's needs, where glossy gives you a classic reflection and makes your smaller kitchen look bigger, whereas super matte style gives you a sophisticated appeal and is easier to maintain as compared to glossy cabinets.