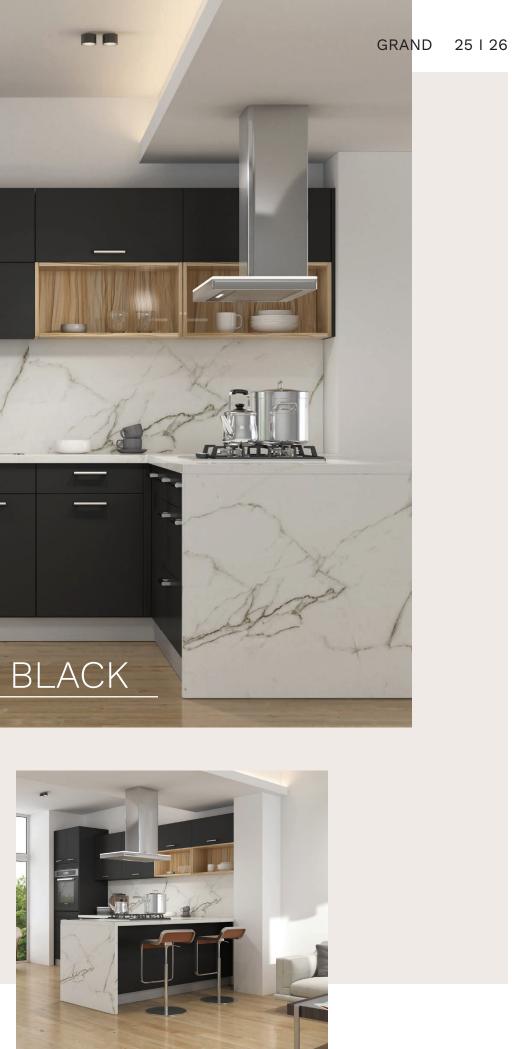

## **GRAND** SERIES KITCHEN CABINETS DESIGN

Kitchens are considered the heartbeat of any home and become the center of attraction.

This is the place where we cook, prepare, socialize, and even entertain guests. So, making it look incredibly stylish is what every homeowner dream of.

So, whether you're planning to construct a new modern kitchen or remodelling the outdated one, we, as a prestigious kitchen cabinets distributor in Canada, help you construct the most popular grand style kitchen in various styles.

Our glossy and super matte style kitchen cabinets will suit everyone's needs, where glossy gives you a classic reflection and makes your smaller kitchen look bigger, whereas super matte style gives you a sophisticated appeal and is easier to maintain as compared to glossy cabinets.

Glossy Silver Grey GSG 7 - 10 biz days

Gun Metal Anthracite GMA 7 - 10 biz days

Glossy Anthracite Grey GAG 7 - 10 biz days