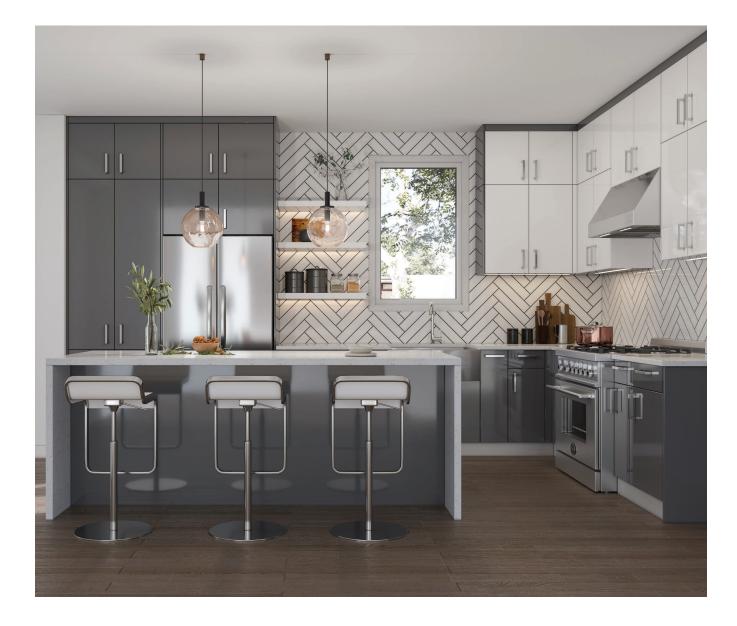

The importance role of the cabinets in the kitchen, is not only a storage for tableware, but also a decorative object to the interior home space The cabinets in the natural wood color are simple and warm, it gives people a fresh and pure feeling. The use of simple modern design style, the perfect blend of wood and white, can easily create a beautiful and comfortable cooking environment.