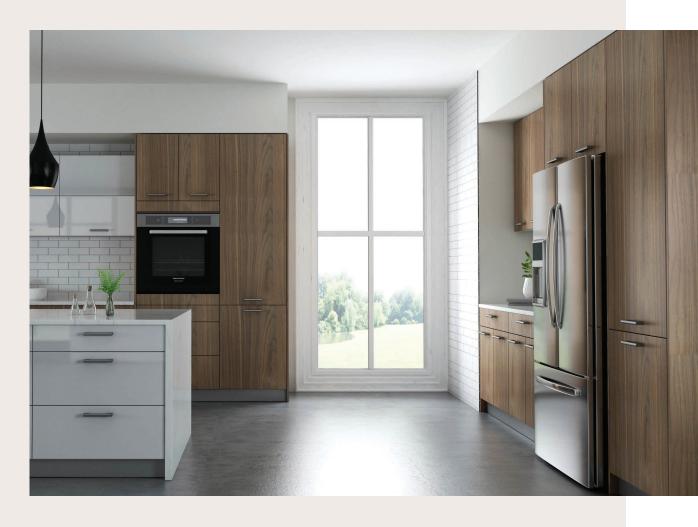

2-5 biz days

2-5 biz days

00

The product images shown are for illustration purpose only and may not be an exact representation of the product.

The walnut cabinet express a total rustic and simple feeling. The kitchen is quite spacious, and that bold and simple lines of the kitchen add a sense of boldness and unrestrained to the room. The white quartz stone countertops match the walnut cabinets. The color is wood style, bright and matchable.

The importance role of the cabinets in the kitchen, is not only a storage for tableware, but also a decorative object to the interior home space The cabinets in the natural wood color are simple and warm, it gives people a fresh and pure feeling. The use of simple modern design style, the perfect blend of wood and white, can easily create a beautiful and comfortable cooking environment.