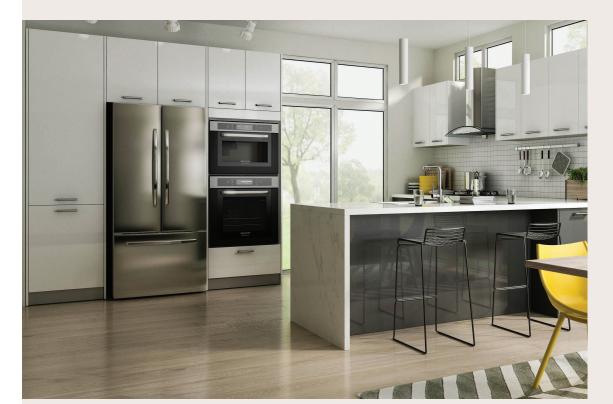

The combination of black and white cabinets has a sleek and modern. If your home is decorated in a very modern, high-fashion style, try this style of cabinetry.

**Bianco Wood** BW 2-5 biz days

The product images shown are for illustration purpose only and may not be an exact representation of the product.