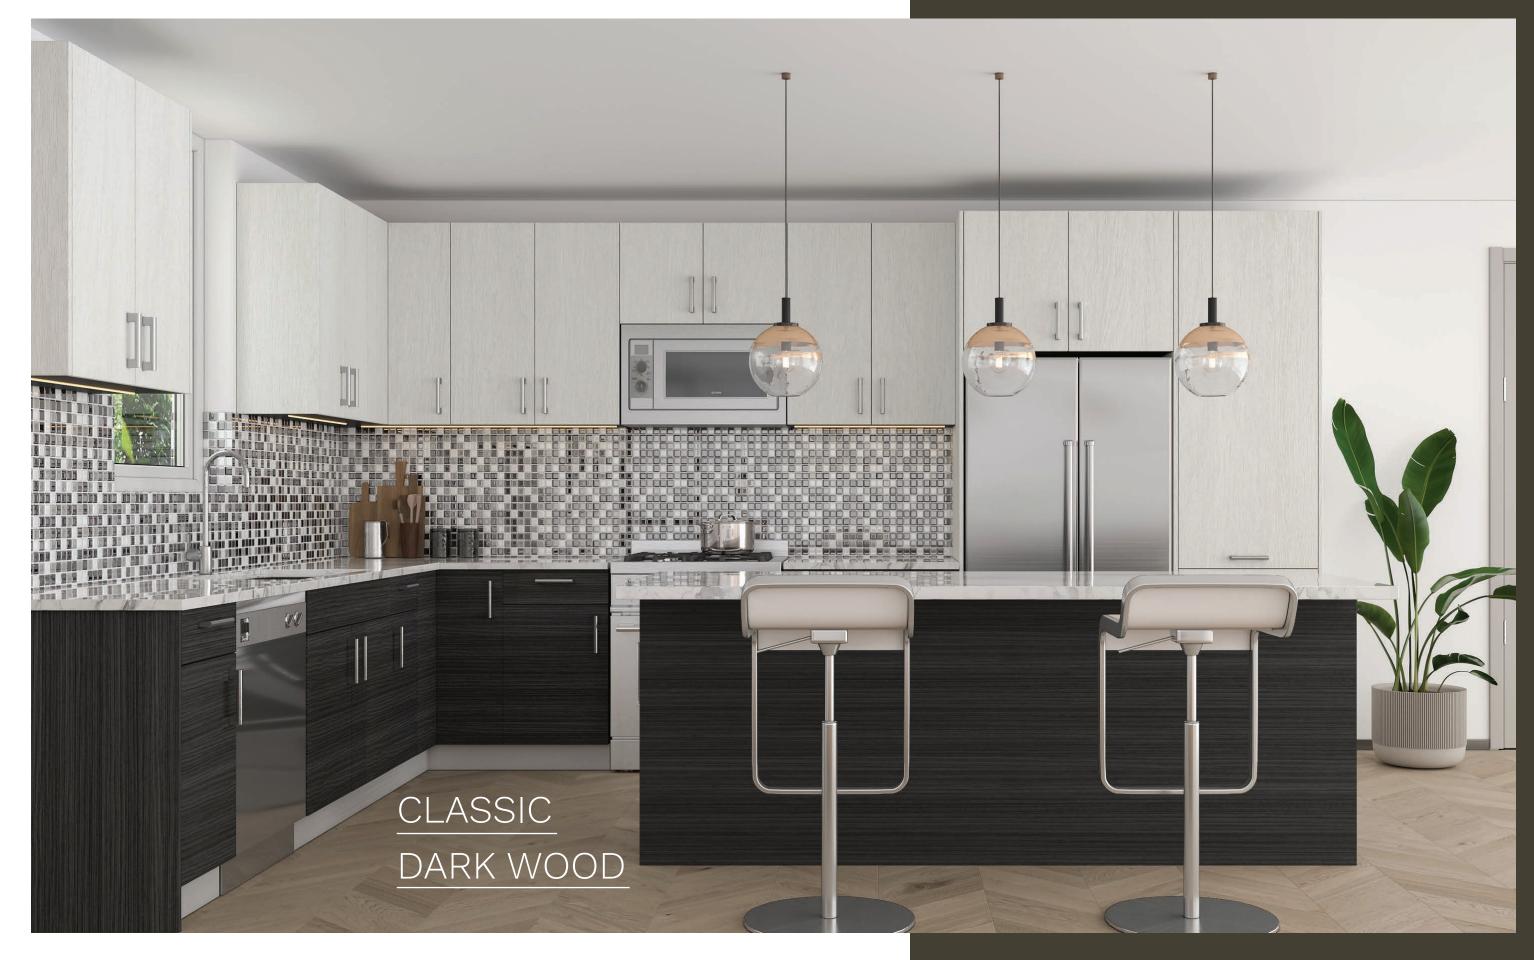

## **CLASSIC** SERIES KITCHEN CABINETS DESIGN

Classic kitchen cabinets are the unpainted canvas of kitchen design. They're no frills, but they allow for other styles to combine seamlessly. In addition, they let you express your style and personality through numbers of additional designs.

The combination of black and white cabinets has a sleek and modern. If your home is decorated in a very modern, high-fashion style, try this style of cabinetry.

**Bianco Wood** BW 2-5 biz days

The product images shown are for illustration purpose only and may not be an exact representation of the product.