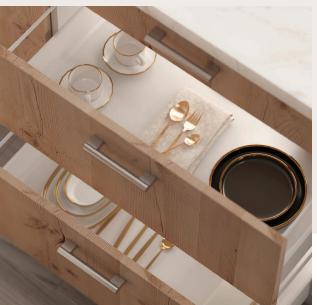

2-5 biz days

2-5 biz days

00

The product images shown are for illustration purpose only and may not be an exact representation of the product.

The walnut cabinet express a total rustic and simple feeling. The kitchen is quite spacious, and that bold and simple lines of the kitchen add a sense of boldness and unrestrained to the room. The white quartz stone countertops match the walnut cabinets. The color is wood style, bright and matchable.

The importance role of the cabinets in the kitchen, is not only a storage for tableware, but also a decorative object to the interior home space The cabinets in the natural wood color are simple and warm, it gives people a fresh and pure feeling. The use of simple modern design style, the perfect blend of wood and white, can easily create a beautiful and comfortable cooking environment.