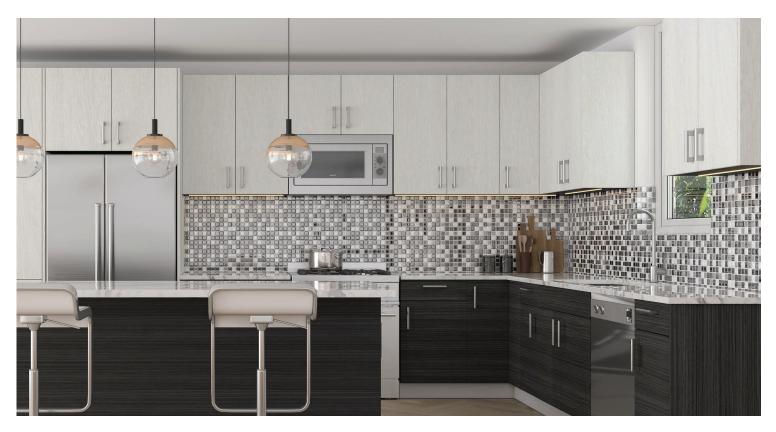

The importance role of the cabinets in the kitchen, is not only a storage for tableware, but also a decorative object to the interior home space The cabinets in the natural wood color are simple and warm, it gives people a fresh and pure feeling. The use of simple modern design style, the perfect blend of wood and white, can easily create a beautiful and comfortable cooking environment.