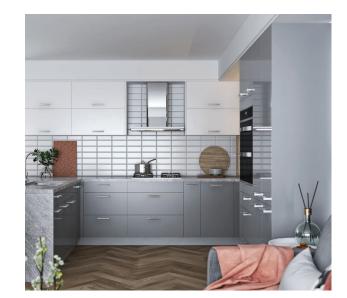

## DELIGHT GLOSSY WHITE & ASH

White cabinets are unforgettable, giving a sense of purity and comfort. No matter what is the kitchenware materials, it can maintain the fresh and elegant feelings but not missing the vitality of the original color.