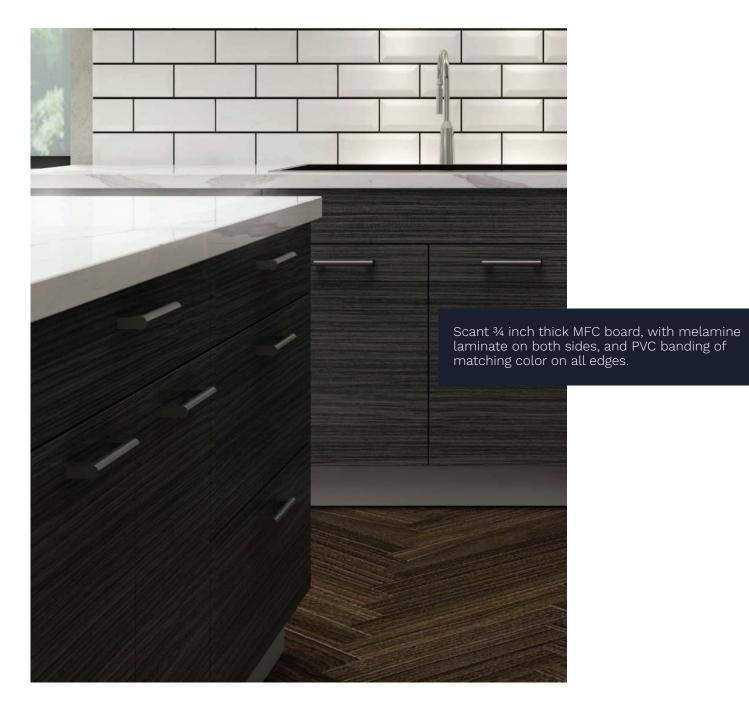

Melamine laminated on both sides, and PVC matching color edge banding on all edges makes it aesthetically appealing and incredibly stylish, giving your kitchen a modern new look while keeping it in your budget.