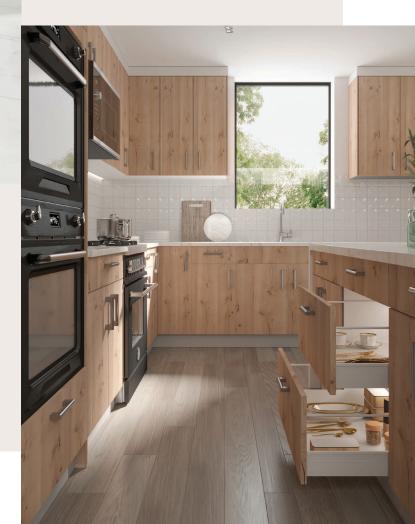

2-5 biz days

2-5 biz days

00

The product images shown are for illustration purpose only and may not be an exact representation of the product.

The walnut cabinet express a total rustic and simple feeling. The kitchen is quite spacious, and that bold and simple lines of the kitchen add a sense of boldness and unrestrained to the room. The white quartz stone countertops match the walnut cabinets. The color is wood style, bright and matchable.

The importance role of the cabinets in the kitchen, is not only a storage for tableware, but also a decorative object to the interior home space The cabinets in the natural wood color are simple and warm, it gives people a fresh and pure feeling. The use of simple modern design style, the perfect blend of wood and white, can easily create a beautiful and comfortable cooking environment.