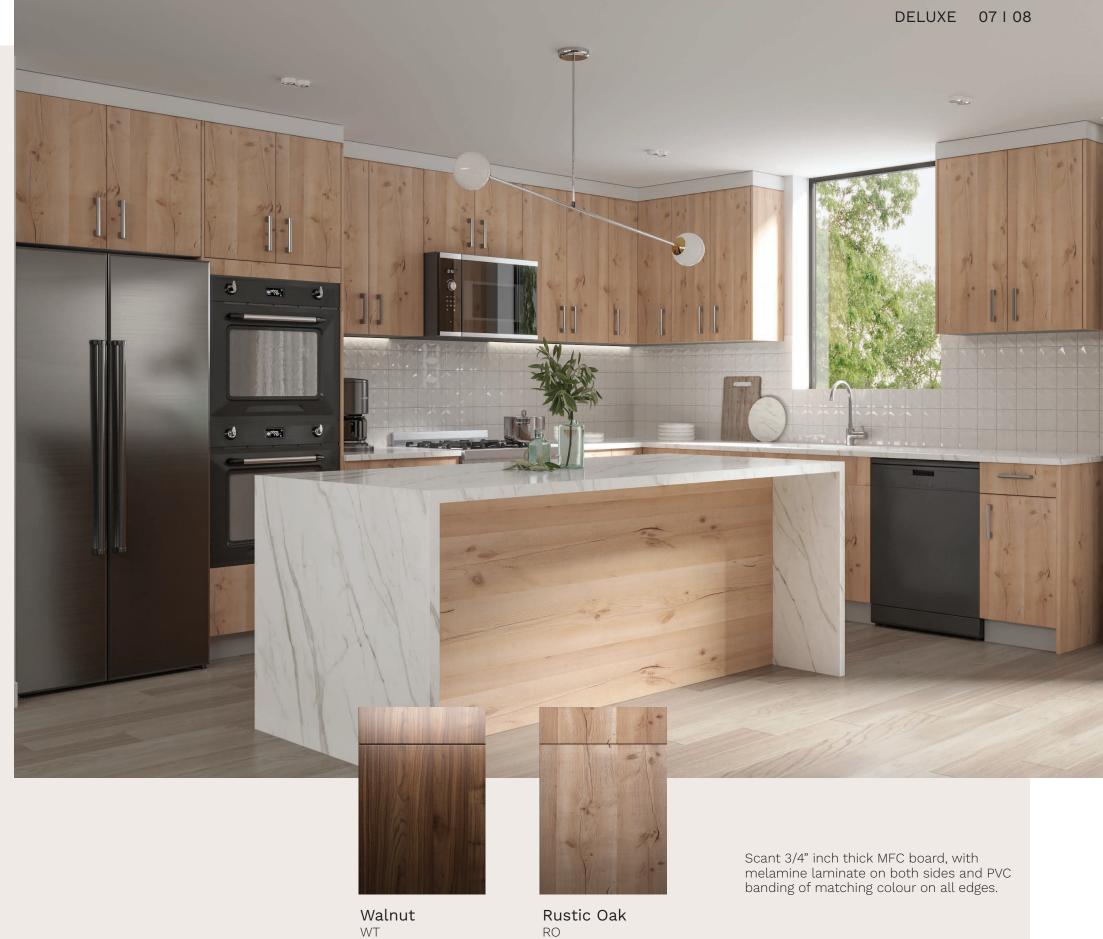

### **DELUXE** SERIES KITCHEN CABINETS DESIGN

Along with the demand for higher life style, the color, material and new design of the kitchens are becoming more and more available, giving people more diversified choice.

2-5 biz days

2-5 biz days

00

The product images shown are for illustration purpose only and may not be an exact representation of the product.

The walnut cabinet express a total rustic and simple feeling. The kitchen is quite spacious, and that bold and simple lines of the kitchen add a sense of boldness and unrestrained to the room. The white quartz stone countertops match the walnut cabinets. The color is wood style, bright and matchable.

The importance role of the cabinets in the kitchen, is not only a storage for tableware, but also a decorative object to the interior home space The cabinets in the natural wood color are simple and warm, it gives people a fresh and pure feeling. The use of simple modern design style, the perfect blend of wood and white, can easily create a beautiful and comfortable cooking environment.

Melamine laminated on both sides, and PVC matching color edge banding on all edges makes it aesthetically appealing and incredibly stylish, giving your kitchen a modern new look while keeping it in your budget.