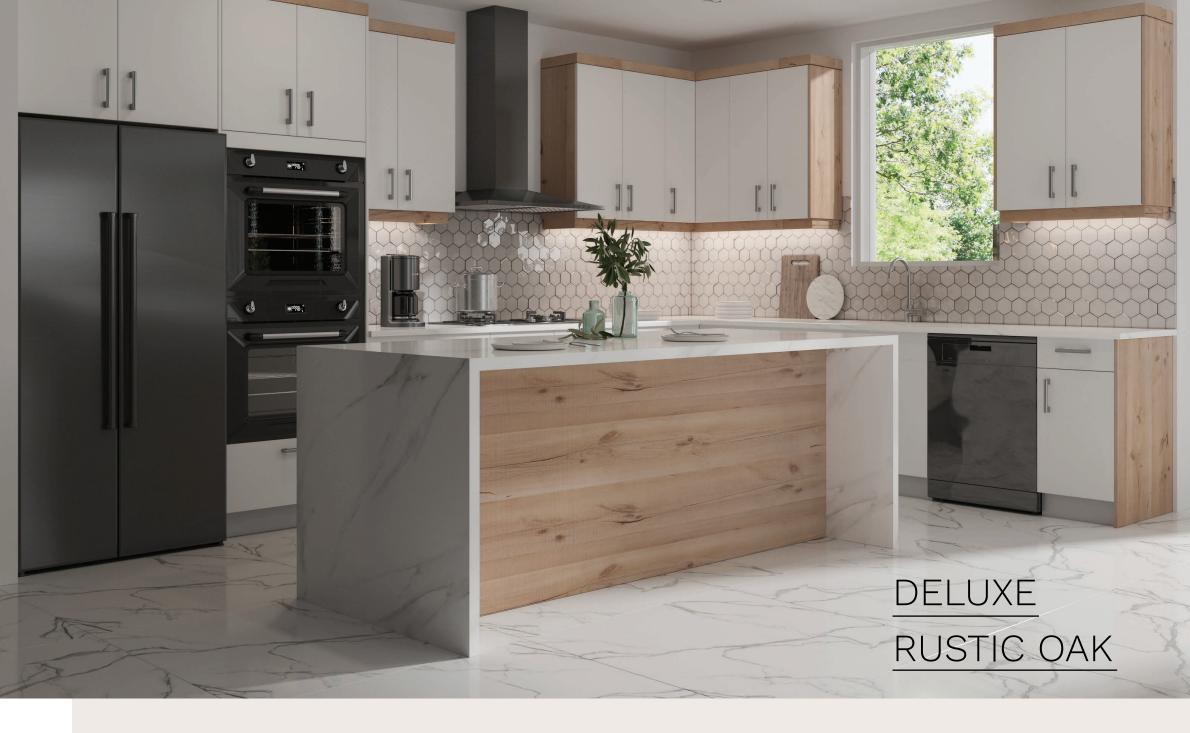

### **DELUXE** SERIES KITCHEN CABINETS DESIGN

Along with the demand for higher life style, the color, material and new design of the kitchens are becoming more and more available, giving people more diversified choice.

2-5 biz days

2-5 biz days

00

The product images shown are for illustration purpose only and may not be an exact representation of the product.

The walnut cabinet express a total rustic and simple feeling. The kitchen is quite spacious, and that bold and simple lines of the kitchen add a sense of boldness and unrestrained to the room. The white quartz stone countertops match the walnut cabinets. The color is wood style, bright and matchable.

The importance role of the cabinets in the kitchen, is not only a storage for tableware, but also a decorative object to the interior home space The cabinets in the natural wood color are simple and warm, it gives people a fresh and pure feeling. The use of simple modern design style, the perfect blend of wood and white, can easily create a beautiful and comfortable cooking environment.