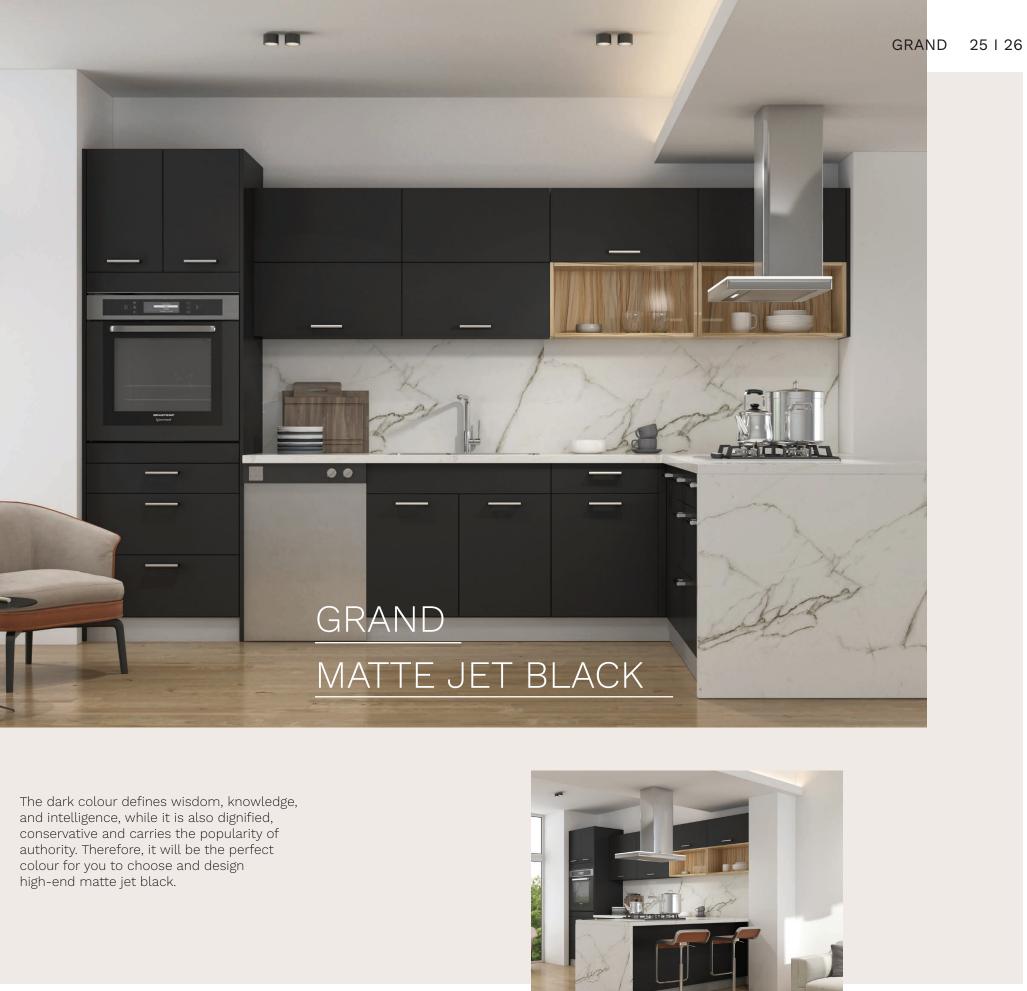

## **GRAND** SERIES KITCHEN CABINETS DESIGN

Kitchens are considered the heartbeat of any home and become the center of attraction.

This is the place where we cook, prepare, socialize, and even entertain guests. So, making it look incredibly stylish is what every homeowner dream of.

So, whether you're planning to construct a new modern kitchen or remodelling the outdated one, we, as a prestigious kitchen cabinets distributor in Canada, help you construct the most popular grand style kitchen in various styles.

Our glossy and super matte style kitchen cabinets will suit everyone's needs, where glossy gives you a classic reflection and makes your smaller kitchen look bigger, whereas super matte style gives you a sophisticated appeal and is easier to maintain as compared to glossy cabinets.

Matte Jet Black MJB 7 - 10 biz days

Navy Blue NB 7 - 10 biz days