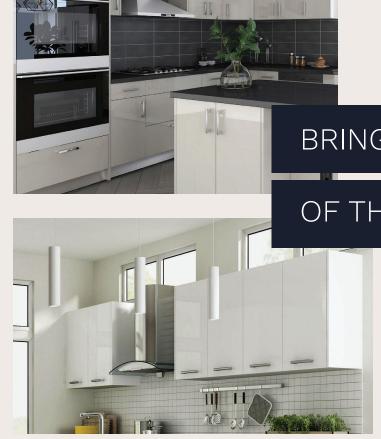

## BRING OUT THE BEST VERSION

## OF THE KITCHEN

Scant 3/4 inch thick MDF board, with PET laminate on the exterior and melamine laminate on the interior, ABS banding of matching colour on all edges.

**Glossy White** GW 2-5 biz days

**Glossy Ash** GA 2-5 biz days Delight The combination of the white shaker and grey shaker Our White shaker style is the transition of the tradition to the modern style. It provides you most of the classic valances with modern profile. Also those two color tones give you a choice of combination and accents.