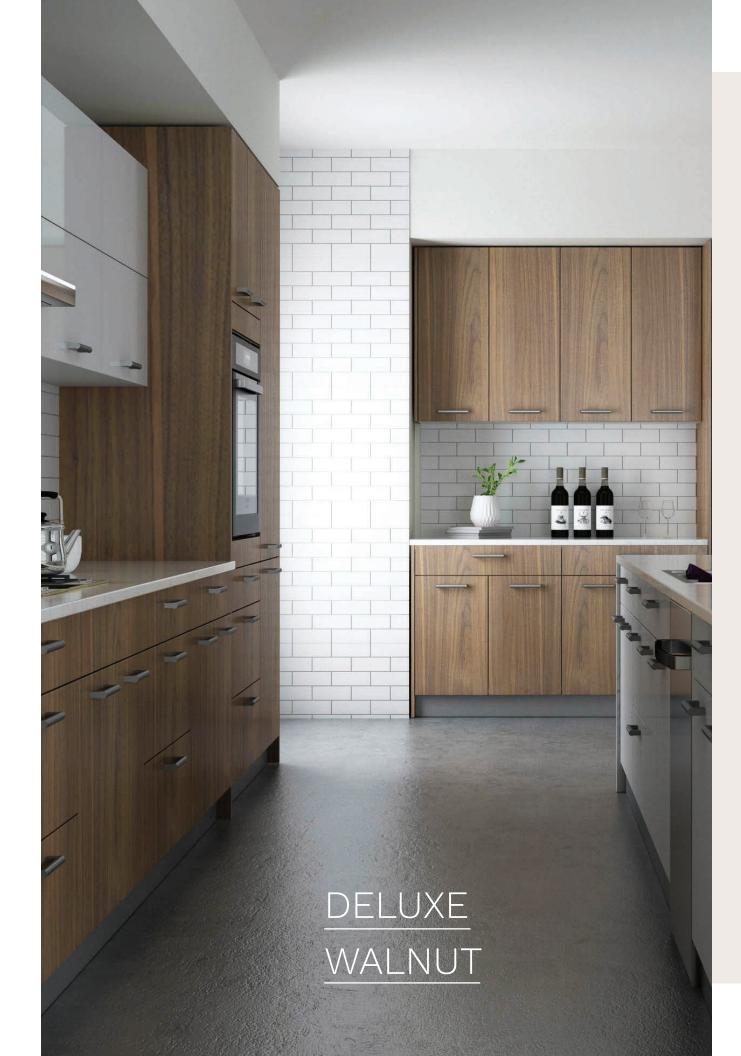

2-5 biz days

2-5 biz days

00

The product images shown are for illustration purpose only and may not be an exact representation of the product.

The walnut cabinet express a total rustic and simple feeling. The kitchen is quite spacious, and that bold and simple lines of the kitchen add a sense of boldness and unrestrained to the room. The white quartz stone countertops match the walnut cabinets. The color is wood style, bright and matchable.

The importance role of the cabinets in the kitchen, is not only a storage for tableware, but also a decorative object to the interior home space The cabinets in the natural wood color are simple and warm, it gives people a fresh and pure feeling. The use of simple modern design style, the perfect blend of wood and white, can easily create a beautiful and comfortable cooking environment.