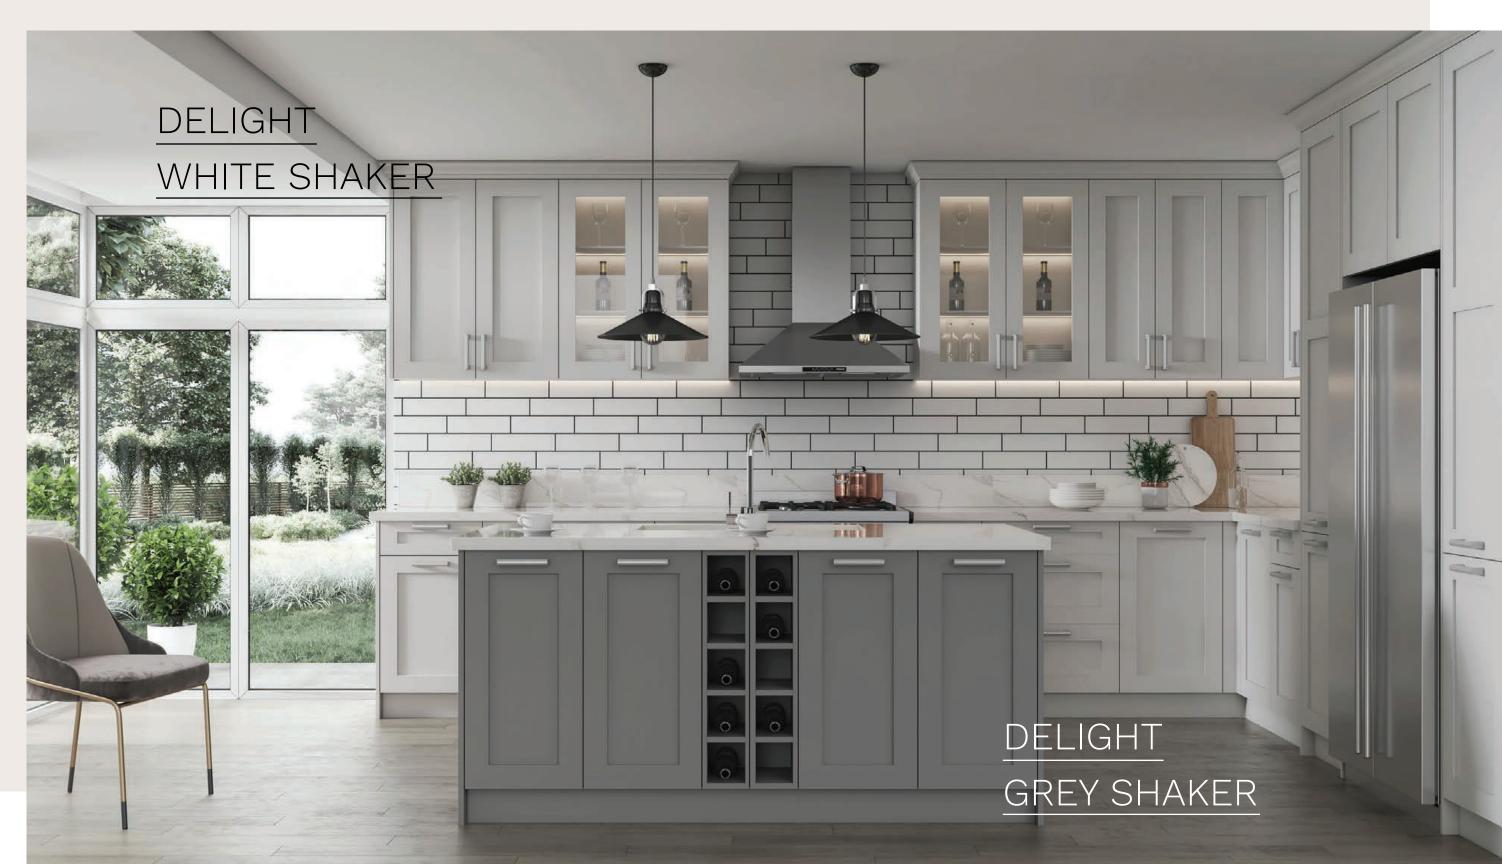

## **DELIGHT** SERIES KITCHEN CABINETS DESIGN

Dreaming of giving your kitchen a new look? But don't know which style to choose then consider delight-style kitchen cabinets, making it perfect for those who just love simplicity.

5 Piece shaker door with 3/4" solid wood frame and 3/8" mdf core. Painted finishes on Exterior and all edges. Crack-resistant. White Shaker WS 2-5 biz days **Grey Shaker** GS 2-5 biz days

## OF THE KITCHEN

Scant 3/4 inch thick MDF board, with PET laminate on the exterior and melamine laminate on the interior, ABS banding of matching colour on all edges.

**Glossy White** GW 2-5 biz days

**Glossy Ash** GA 2-5 biz days Delight The combination of the white shaker and grey shaker Our White shaker style is the transition of the tradition to the modern style. It provides you most of the classic valances with modern profile. Also those two color tones give you a choice of combination and accents.