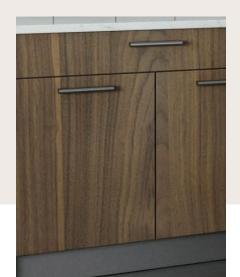

2-5 biz days

2-5 biz days

00

The product images shown are for illustration purpose only and may not be an exact representation of the product.

The walnut cabinet express a total rustic and simple feeling. The kitchen is quite spacious, and that bold and simple lines of the kitchen add a sense of boldness and unrestrained to the room. The white quartz stone countertops match the walnut cabinets. The color is wood style, bright and matchable.