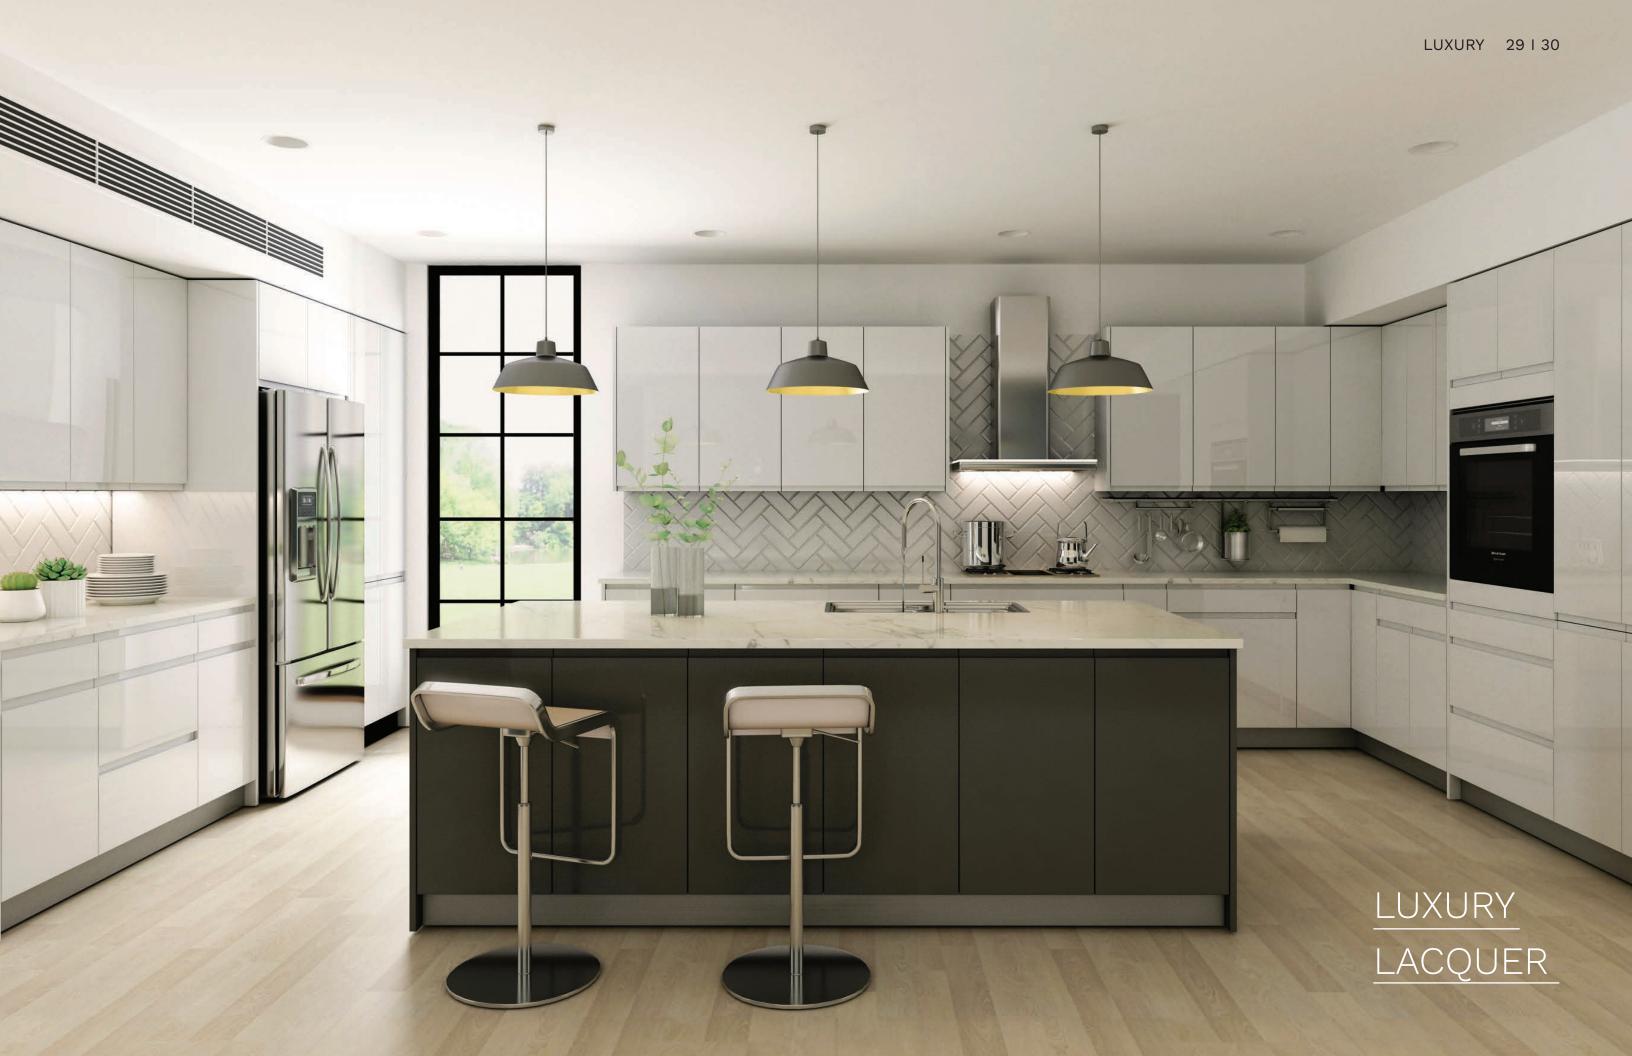

## **LUXURY SERIES** KITCHEN CABINETS DESIGN

Luxury is a treat, which can be enjoyed at any level, similar to delicious food that can delight any taste.

Planning to build luxurious kitchen cabinets, especially when it's linked with your dining space, allows you to leave an impression on your guest and enjoy the feel of your favourite restaurant.

As a prestigious kitchen cabinets distributor in Ontario, we help you build the most luxurious, stylish kitchen that lets you cook your signature dishes at best. To give a luxurious accent to your kitchen cabinets, we have a premium quality lacquer MDF board with melamine lamination on the interior side, making it perfect that lasts for longer.

Lacquer White LW 2-5 biz days

LG 15 biz days plus \*Conditions Apply Lacquer Ash LA 15 biz days plus \*Conditions Apply

Scant 7/8 inch thick MDF board, with lacquer finish on the exterior and all edges, white melamine laminate on the interior. J shape handle design LUXURY 27 I 28