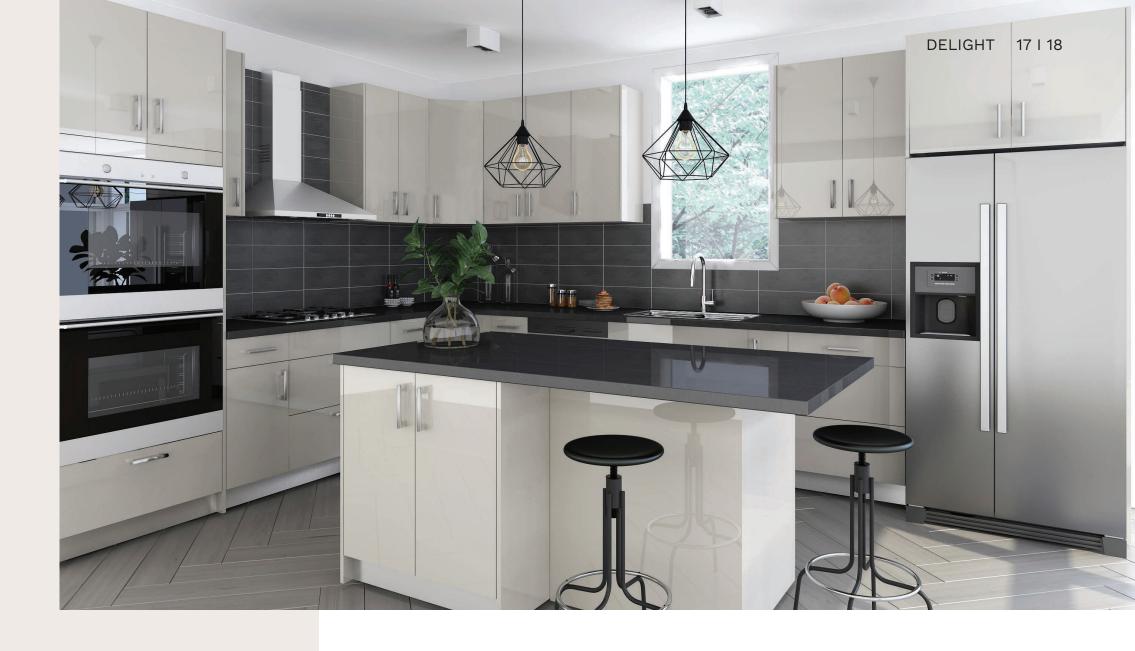

#### DELIGHT 15 I 16

## DELIGHT GLOSSY WHITE & ASH

White cabinets are unforgettable, giving a sense of purity and comfort. No matter what is the kitchenware materials, it can maintain the fresh and elegant feelings but not missing the vitality of the original color.