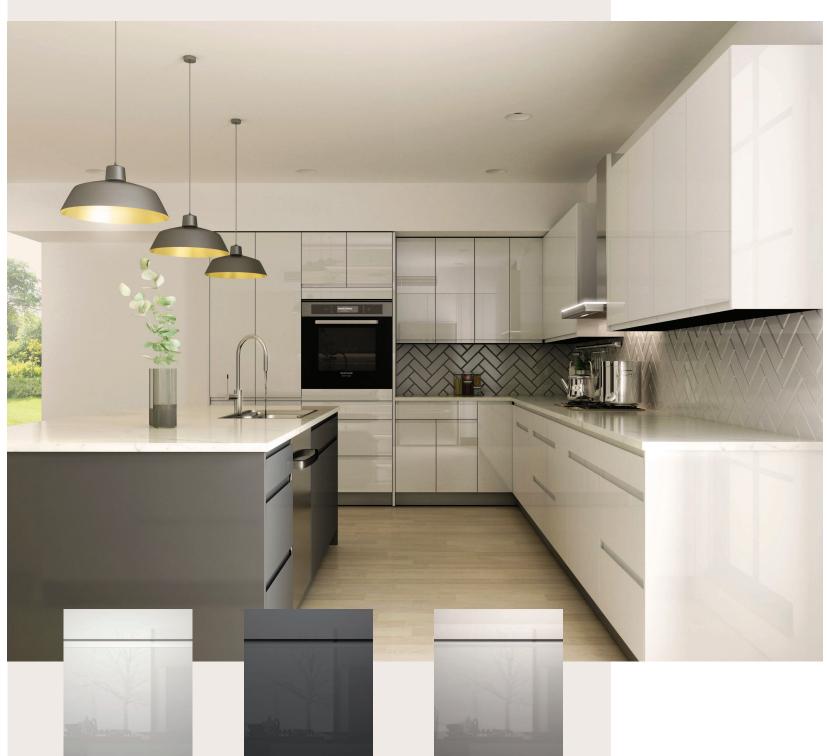

# GRAND **GLOSSY FINSH**

Scant 3/4 inch thick MDF Board. E2 grade MDF core, laminated with a 0.2mm melamine below 2 layers of Ultra High Gloss UV cured, clear lacquer.

Scratch and impact resistant for usage in high traffic areas.

Scant 3/4 inch thick MDF Board. E2 grade MDF core with a 0.3mm ABS laminate. The ABS laminates have been specifically designed to create a fingerprint resistant finish.

Matte Anthracite Grey MAG 7 - 10 biz days

Matte Jet Black MJB 7 - 10 biz days

Navy Blue NB 7 - 10 biz days

Matte Bright White MBW 7 - 10 biz days

Matte Light Grey MLG 7 - 10 biz days

Matte Pebble Grey MPG 7 - 10 biz days

Matte is relative to flat, that is, non-glossy surface. It can avoid light pollution and is easier to maintain. Black combination, is a classic colour that never gets old.