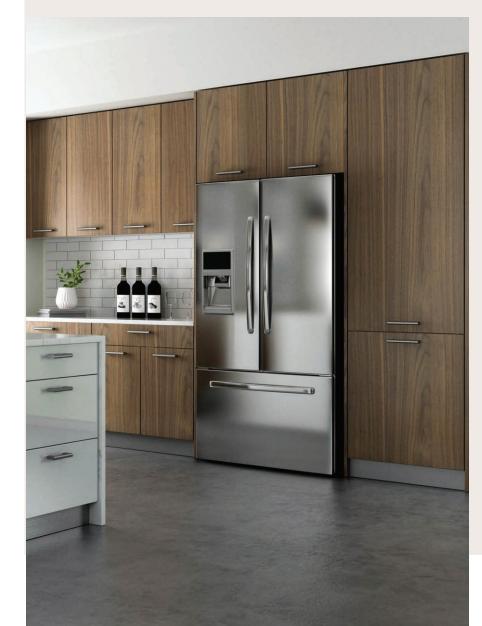

2-5 biz days

2-5 biz days

00

The product images shown are for illustration purpose only and may not be an exact representation of the product.

The walnut cabinet express a total rustic and simple feeling. The kitchen is quite spacious, and that bold and simple lines of the kitchen add a sense of boldness and unrestrained to the room. The white quartz stone countertops match the walnut cabinets. The color is wood style, bright and matchable.