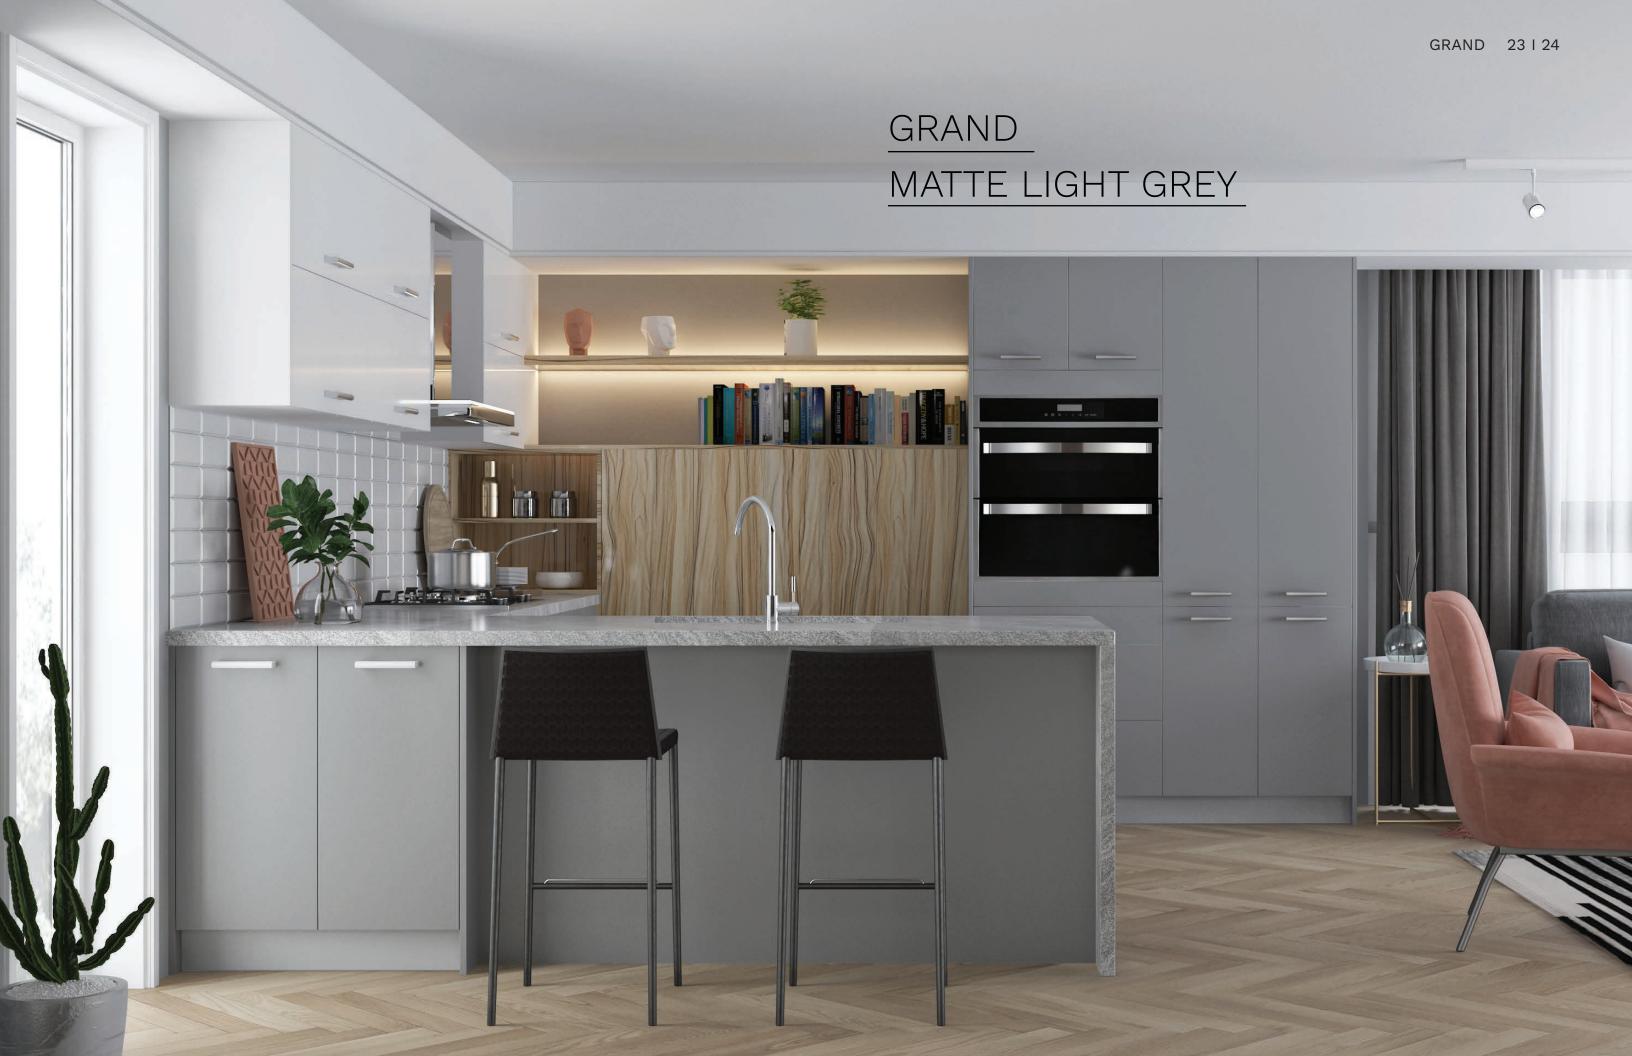

## **GRAND** SERIES KITCHEN CABINETS DESIGN

Kitchens are considered the heartbeat of any home and become the center of attraction.

This is the place where we cook, prepare, socialize, and even entertain guests. So, making it look incredibly stylish is what every homeowner dream of.

So, whether you're planning to construct a new modern kitchen or remodelling the outdated one, we, as a prestigious kitchen cabinets distributor in Canada, help you construct the most popular grand style kitchen in various styles.

Our glossy and super matte style kitchen cabinets will suit everyone's needs, where glossy gives you a classic reflection and makes your smaller kitchen look bigger, whereas super matte style gives you a sophisticated appeal and is easier to maintain as compared to glossy cabinets.

Matte Bright White MBW 7 - 10 biz days

Matte Light Grey MLG 7 - 10 biz days

Matte Pebble Grey MPG 7 - 10 biz days

Matte is relative to flat, that is, non-glossy surface. It can avoid light pollution and is easier to maintain. Black combination, is a classic colour that never gets old.