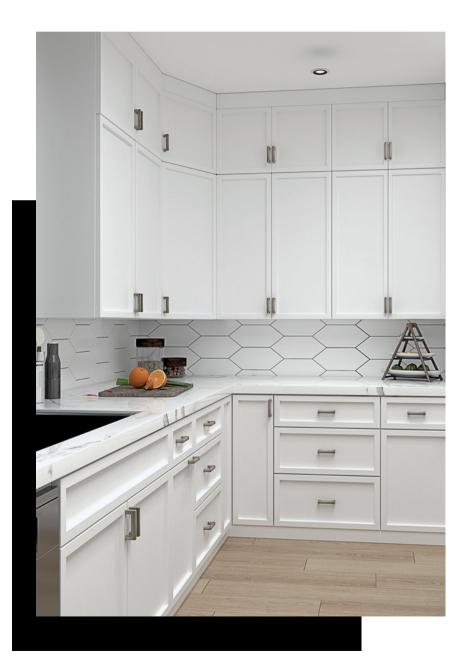

### NEW WHITE SHAKER

Our Shaker style cabinets in New White feature 90° straight cut insets, soft close hinges, and solid hardwood doors. This timelessly classic look is the standard for new developments and renovations, with a clean white finish matching any style.