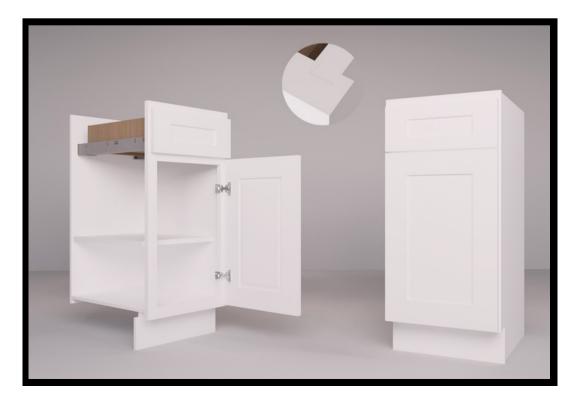

#### American Shaker style

- 3/4" inch solid Birch hardwood doors & frames
- Hardwood parts are joined by dovetail joints
- Soft close drawer slides and hinges
- All sides match the colored panels, shelves, & toe kick
- Stained or painted door, frame, shelves, side panels

- Frame, doors, and drawer faces are made of solid birch hardwood
- Doors and drawers are outfitted with <u>soft-close hinges</u> to prevent slamming
- Top, bottom, and side panels are made of <u>1/2" thick plywood</u>
- Back panel and drawer boxes are made of 5/8" thick plywood
- Shelves are made of <u>3/4" thick plywood</u>