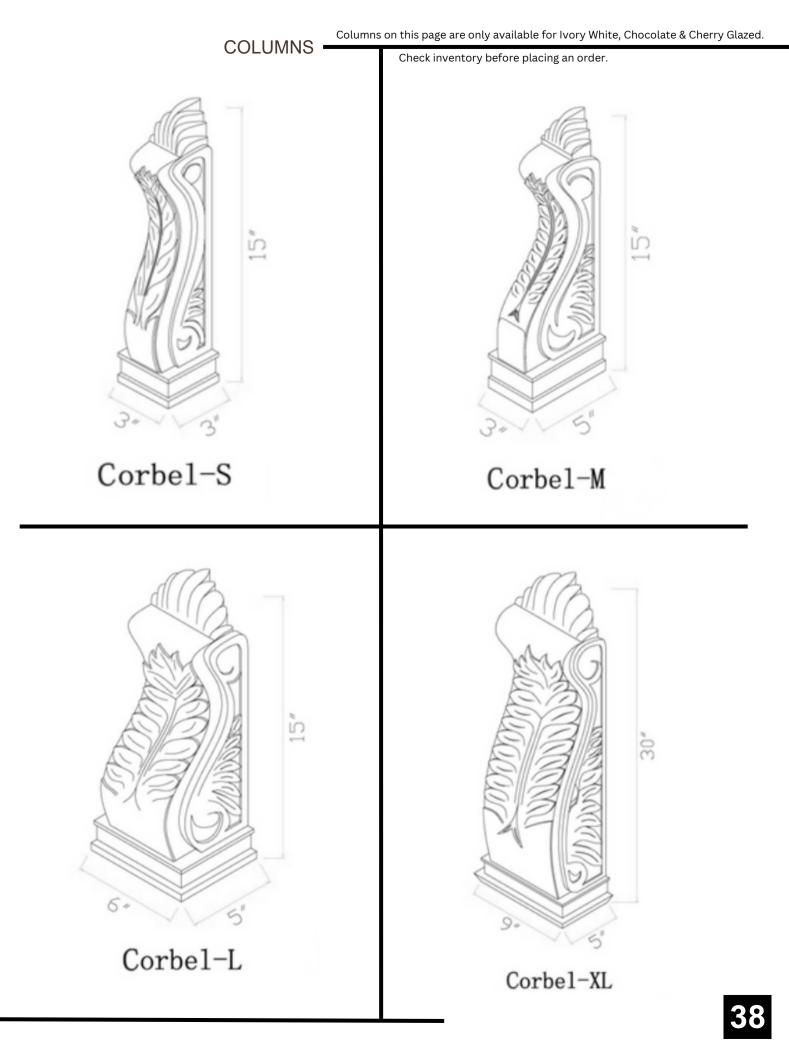

look in White, featuring beautiful thin rails and stiles, 90° straight cut insets, soft close hinges, and solid hardwood doors. This new Shaker variation will become available starting in October 2023!



#### SEE OUR PRODUCT :





#### **BASE CABINETS**

### CONFIGURATIONS

We offer our cabinetry in a variety of sizes, shapes, and configurations to ensure we meet the unique needs of every space. Please review the options and select the SKU that best works for you- SKU letters indicate the shape / configuration, while the SKU numbers indicate the product's varied dimension in inches. For example, SKU "B12" is our classic base cabinet in the 12" width size.



SKU

B24

B27

B30

















All our vanity cabinets are designed to fit a bathroom sink (except VDB).







































#### www.pioneercabinet.com

| EMAIL   | info@pioneercabinet.com        |
|---------|--------------------------------|
| TEL     | 206 - 337 - 6886               |
| FAX     | 206 - 337 - 6885               |
| ADDRESS | 6835 S 212th St, Kent WA 98032 |