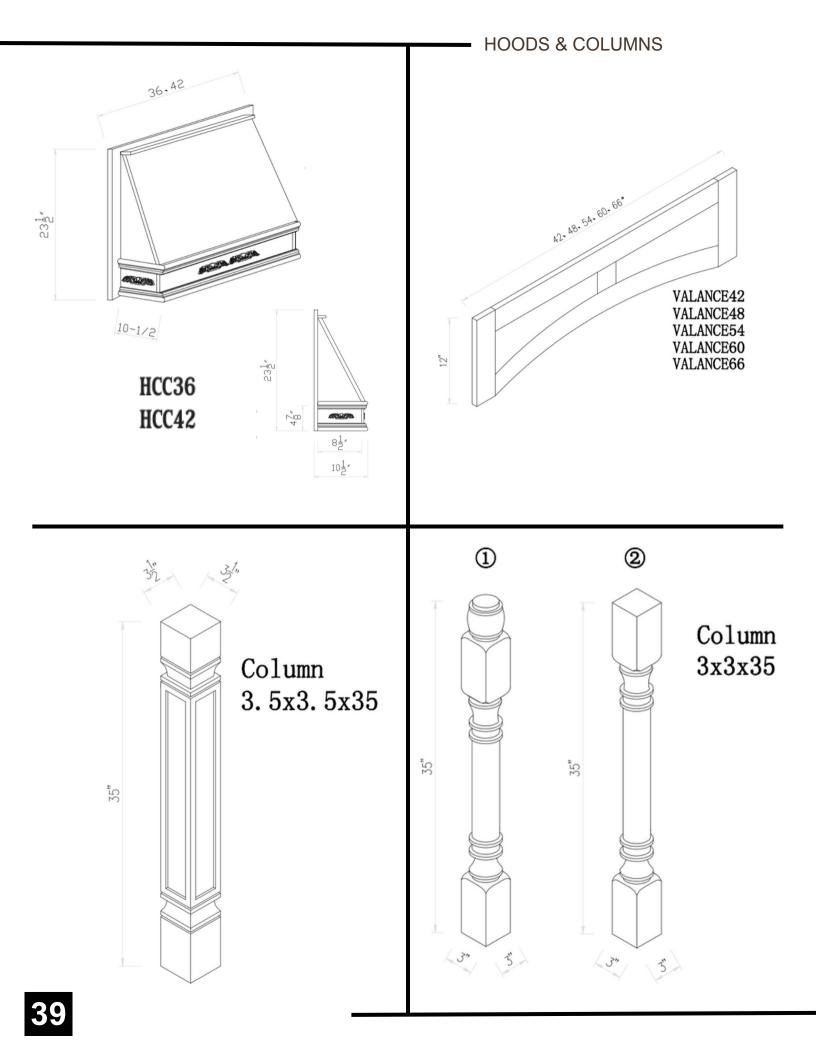

ok in White, featuring beautiful thin rails and stiles, 90° straight cut insets, soft close hinges, and solid hardwood doors. This new Shaker variation will become available starting in October 2023!



#### SEE OUR PRODUCT :





#### **BASE CABINETS**

### CONFIGURATIONS

We offer our cabinetry in a variety of sizes, shapes, and configurations to ensure we meet the unique needs of every space. Please review the options and select the SKU that best works for you- SKU letters indicate the shape / configuration, while the SKU numbers indicate the product's varied dimension in inches. For example, SKU "B12" is our classic base cabinet in the 12" width size.



SKU

B24

B27

B30

















All our vanity cabinets are designed to fit a bathroom sink (except VDB).







































#### www.pioneercabinet.com

| EMAIL   | info@pioneercabinet.com        |
|---------|--------------------------------|
| TEL     | 206 - 337 - 6886               |
| FAX     | 206 - 337 - 6885               |
| ADDRESS | 6835 S 212th St, Kent WA 98032 |