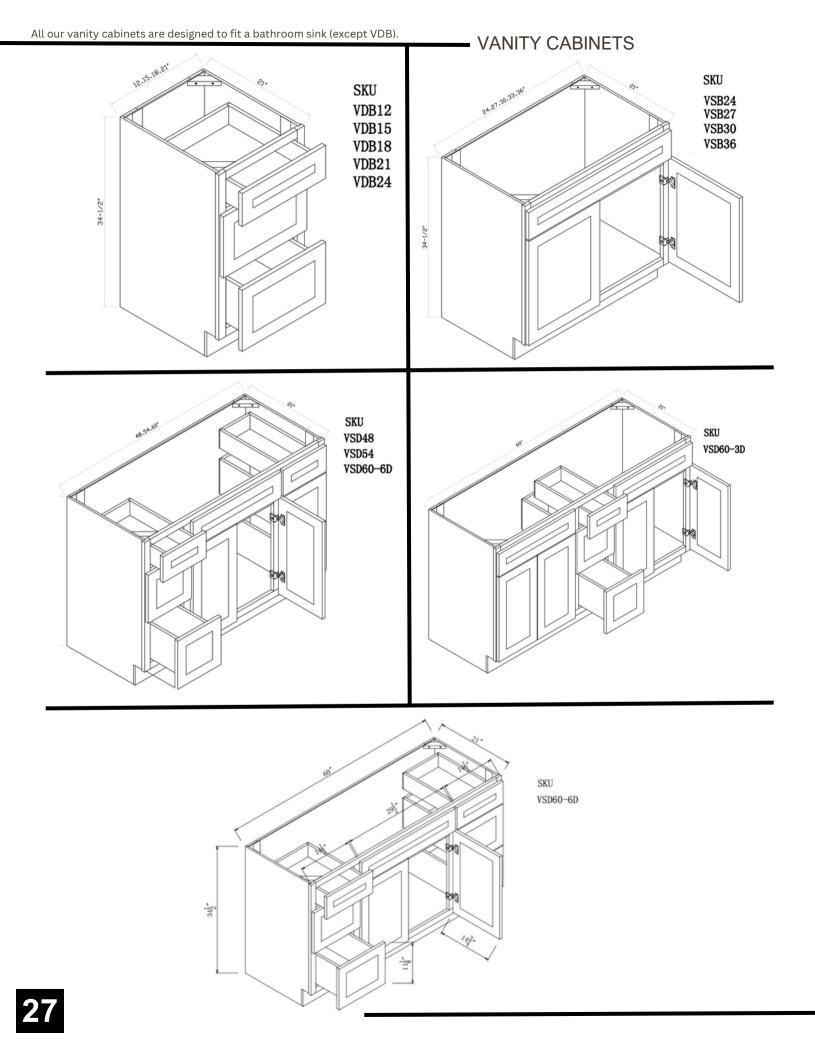

### CONFIGURATIONS

We offer our cabinetry in a variety of sizes, shapes, and configurations to ensure we meet the unique needs of every space. Please review the options and select the SKU that best works for you- SKU letters indicate the shape / configuration, while the SKU numbers indicate the product's varied dimension in inches. For example, SKU "B12" is our classic base cabinet in the 12" width size.

SKU

B24

B27

B30

All our vanity cabinets are designed to fit a bathroom sink (except VDB).