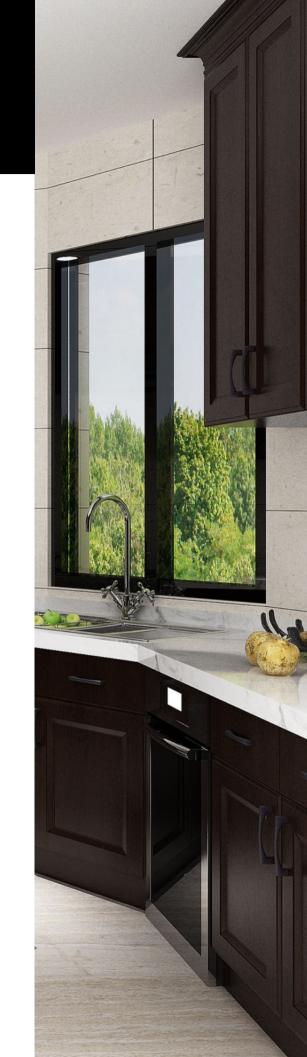

### DARK SHAKER

Our Shaker style cabinets in the Dark color feature 45° angle cut insets, soft close hinges, and solid hardwood doors. The wood of these cabinets offers a classically beautiful and deep reddish brown color.

### MODERN ESPRESSO

Our Shaker style cabinets in Modern Espresso feature 45° angle cut insets, soft close hinges, and solid hardwood doors. These wood stained cabinets offer a near-black dark plum color while still maintaining a visible wood grain.