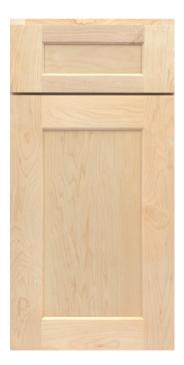

### SUNNY MAPLE SHAKER

Our Shaker style cabinets in Sunny Maple feature 45° angled cut insets, soft close hinges, and solid hardwood doors. The soft color wood of these cabinets is genuine Canadian Maple, a timelessly beautiful style.