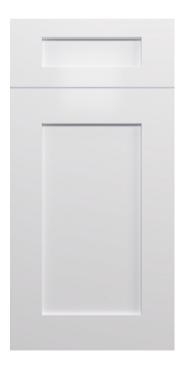

### NEW WHITE SHAKER

Our Shaker style cabinets in New White feature 90° straight cut insets, soft close hinges, and solid hardwood doors. This timelessly classic look is the standard for new developments and renovations, with a clean white finish matching any style.