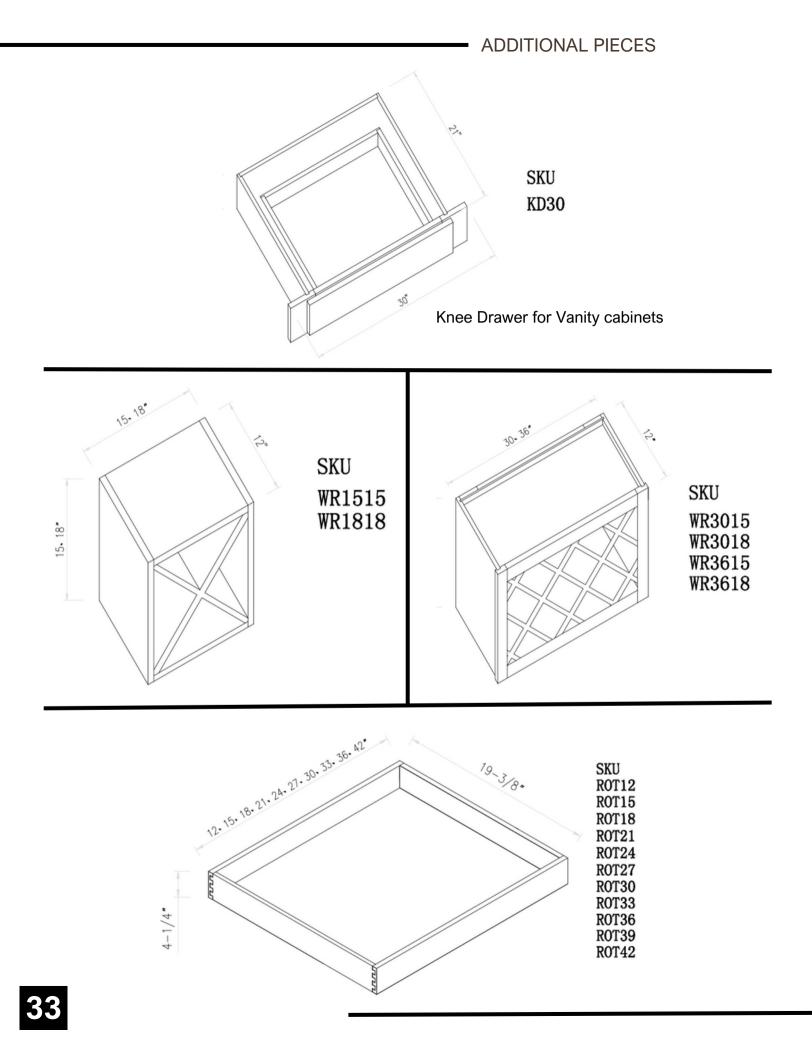

### CONFIGURATIONS

We offer our cabinetry in a variety of sizes, shapes, and configurations to ensure we meet the unique needs of every space. Please review the options and select the SKU that best works for you- SKU letters indicate the shape / configuration, while the SKU numbers indicate the product's varied dimension in inches. For example, SKU "B12" is our classic base cabinet in the 12" width size.