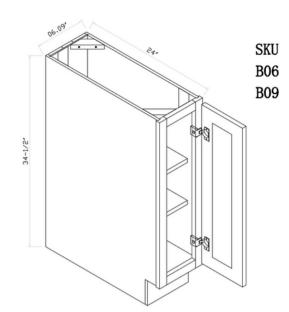

### CONFIGURATIONS

We offer our cabinetry in a variety of sizes, shapes, and configurations to ensure we meet the unique needs of every space. Please review the options and select the SKU that best works for you- SKU letters indicate the shape / configuration, while the SKU numbers indicate the product's varied dimension in inches. For example, SKU "B12" is our classic base cabinet in the 12" width size.