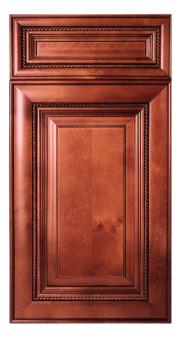

### CHERRY GLAZED

Our Cherry Glazed cabinets feature intricate raised insets with a braided border, soft close hinges, and solid hardwood doors. These cabinets offer a more traditional style with ornate details in a beautiful deep red stain.