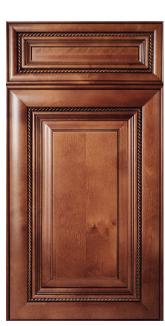

### CHOCOLATE GLAZED

Our Chocolate Glazed cabinets feature raised insets with intricately carved edges, soft close hinges, and solid hardwood doors. These ornate cabinets offer a more traditional style in a rich medium tone stained wood.