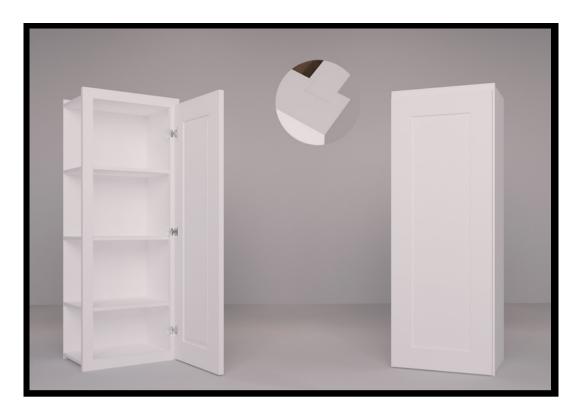

### NEW WHITE SHAKER

Our Shaker style cabinets in New White feature 90° straight cut insets, soft close hinges, and solid hardwood doors. This timelessly classic look is the standard for new developments and renovations, with a clean white finish matching any style.

- Frame, doors, and drawer faces are made of solid birch hardwood
- Doors and drawers are outfitted with <u>soft-close hinges</u> to prevent slamming
- Top, bottom, and side panels are made of <u>1/2" thick plywood</u>
- Back panel and drawer boxes are made of 5/8" thick plywood
- Shelves are made of <u>3/4" thick plywood</u>