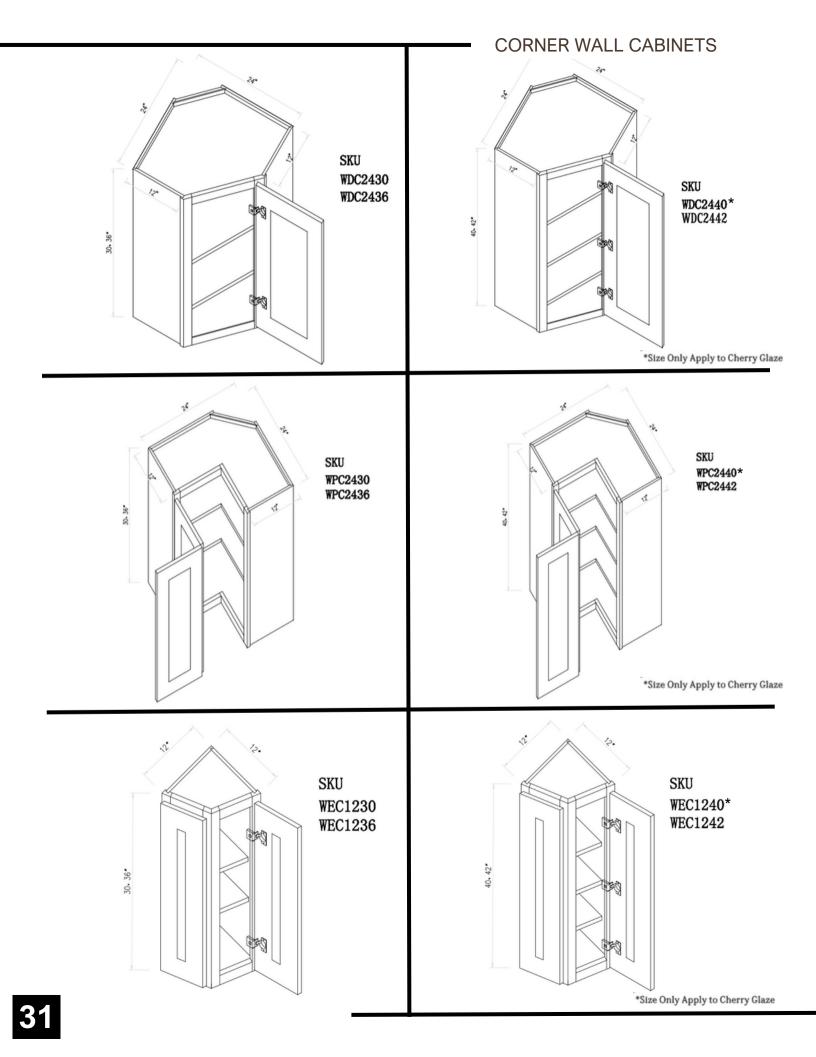

### CONFIGURATIONS

We offer our cabinetry in a variety of sizes, shapes, and configurations to ensure we meet the unique needs of every space. Please review the options and select the SKU that best works for you- SKU letters indicate the shape / configuration, while the SKU numbers indicate the product's varied dimension in inches. For example, SKU "B12" is our classic base cabinet in the 12" width size.