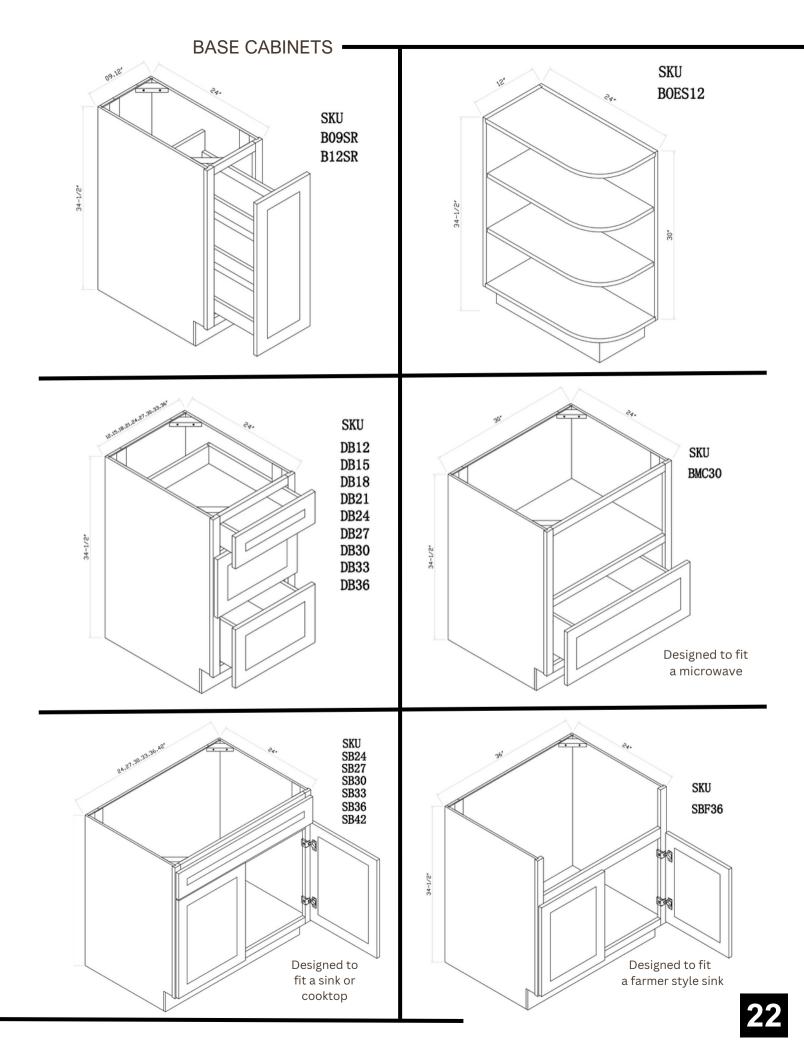

#### **BASE CABINETS**

### CONFIGURATIONS

We offer our cabinetry in a variety of sizes, shapes, and configurations to ensure we meet the unique needs of every space. Please review the options and select the SKU that best works for you- SKU letters indicate the shape / configuration, while the SKU numbers indicate the product's varied dimension in inches. For example, SKU "B12" is our classic base cabinet in the 12" width size.