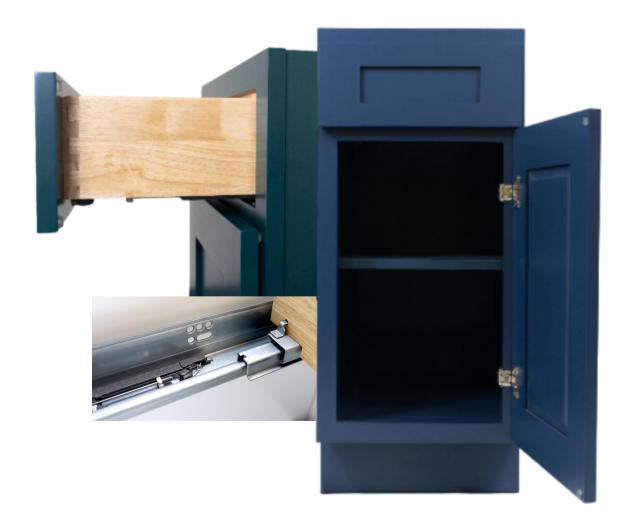

### BLUE SHAKER

Our Shaker style cabinets in Blue feature 90° straight cut insets, soft close hinges, and solid hardwood doors. This classic deep blue color makes for a unique yet versatile look- these work well for islands or accents matched with White.

- Frame, doors, and drawer faces are made of solid birch hardwood
- Doors and drawers are outfitted with <u>soft-close hinges</u> to prevent slamming
- Top, bottom, and side panels are made of <u>1/2" thick plywood</u>
- Back panel and drawer boxes are made of 5/8" thick plywood
- Shelves are made of <u>3/4" thick plywood</u>