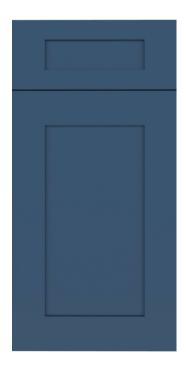

### BLUE SHAKER

Our Shaker style cabinets in Blue feature 90° straight cut insets, soft close hinges, and solid hardwood doors. This classic deep blue color makes for a unique yet versatile look- these work well for islands or accents matched with White.