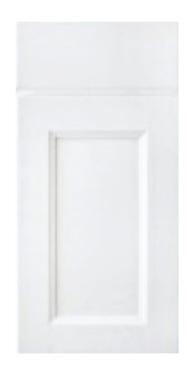

### NEW WHITE SHAKER

Our Shaker style cabinets in New White feature 90° straight cut insets, soft close hinges, and solid hardwood doors. This timelessly classic look is the standard for new developments and renovations, with a clean white finish matching any style.