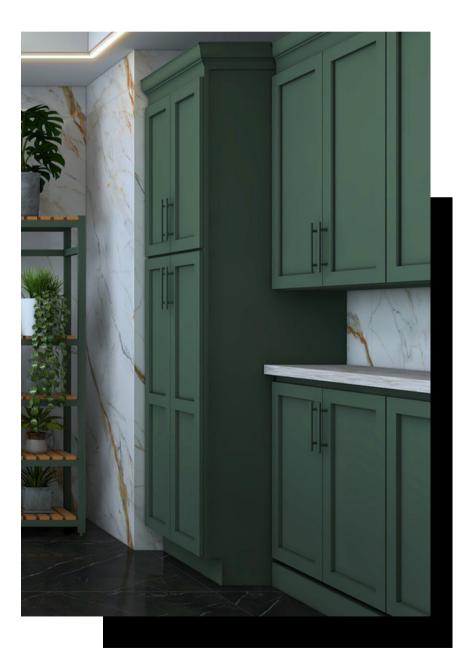

### FOREST GREEN SHAKER

Our Shaker style cabinets in Forest Green feature 90° straight cut insets, soft close hinges, and solid hardwood doors. This beautiful forest green color makes for a different and intriguing look- pair with neutral tones for a nice color accent!