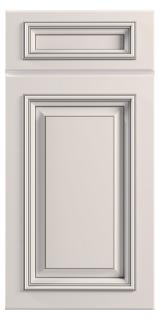

### IVORY WHITE

Our lvory White cabinets feature raised insets with carved framework, soft close hinges, and solid hardwood doors. While a little more traditional than our other white cabinets, the lvory White is the perfect mix of modern and classical.