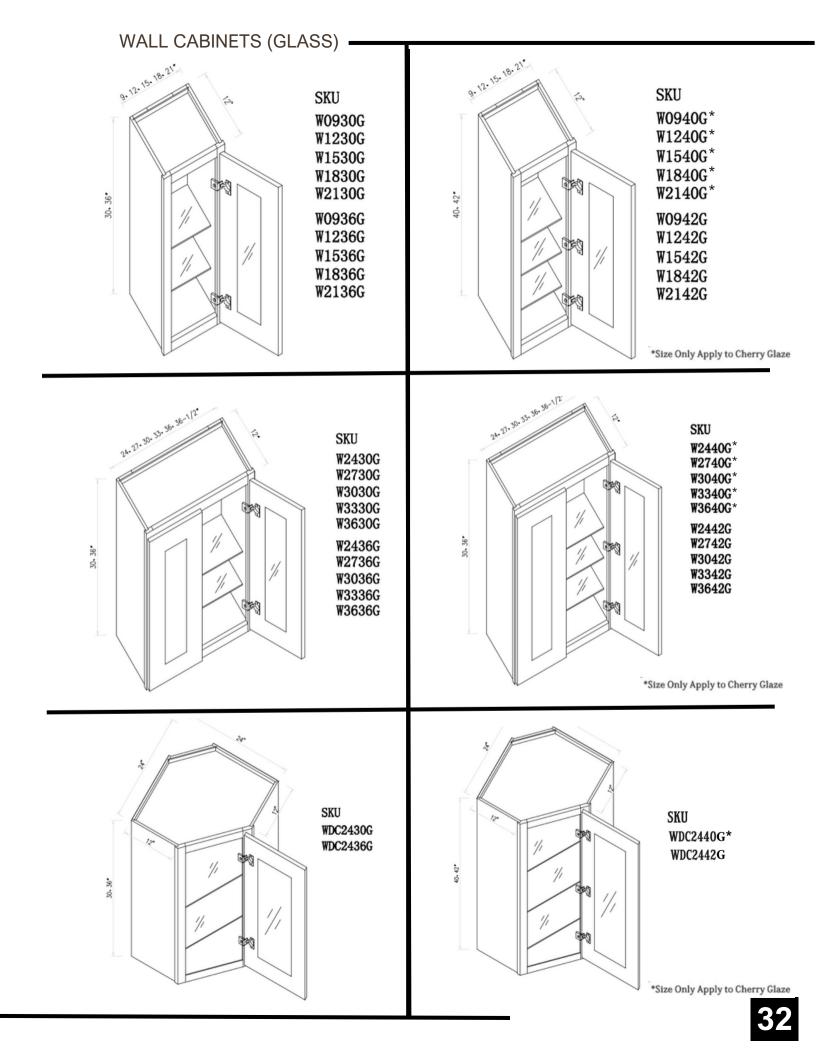

### CONFIGURATIONS

We offer our cabinetry in a variety of sizes, shapes, and configurations to ensure we meet the unique needs of every space. Please review the options and select the SKU that best works for you- SKU letters indicate the shape / configuration, while the SKU numbers indicate the product's varied dimension in inches. For example, SKU "B12" is our classic base cabinet in the 12" width size.