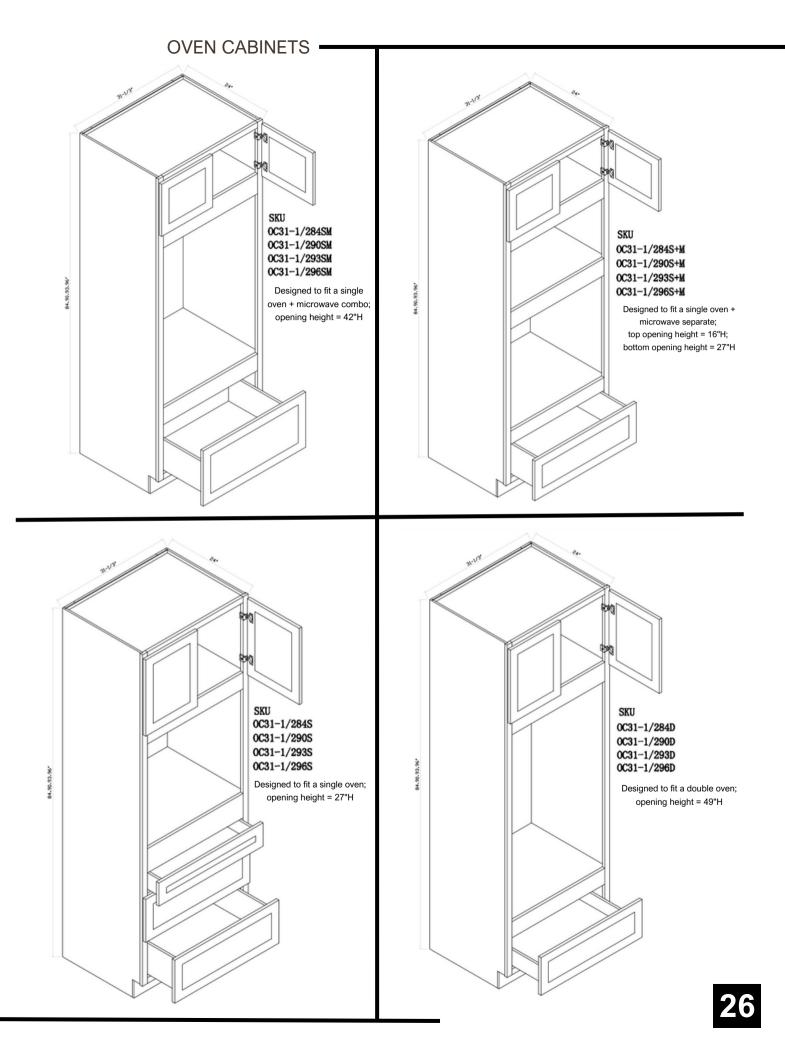

### CONFIGURATIONS

We offer our cabinetry in a variety of sizes, shapes, and configurations to ensure we meet the unique needs of every space. Please review the options and select the SKU that best works for you- SKU letters indicate the shape / configuration, while the SKU numbers indicate the product's varied dimension in inches. For example, SKU "B12" is our classic base cabinet in the 12" width size.