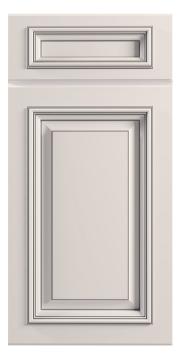

### IVORY WHITE

Our lvory White cabinets feature raised insets with carved framework, soft close hinges, and solid hardwood doors. While a little more traditional than our other white cabinets, the lvory White is the perfect mix of modern and classical.