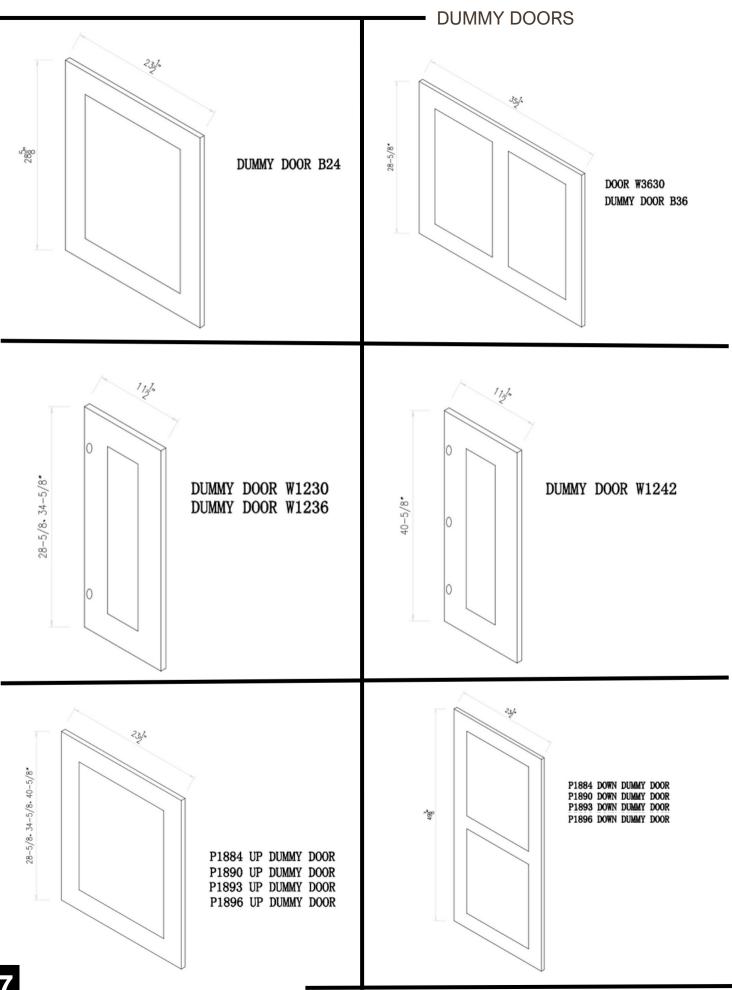

### CONFIGURATIONS

We offer our cabinetry in a variety of sizes, shapes, and configurations to ensure we meet the unique needs of every space. Please review the options and select the SKU that best works for you- SKU letters indicate the shape / configuration, while the SKU numbers indicate the product's varied dimension in inches. For example, SKU "B12" is our classic base cabinet in the 12" width size.