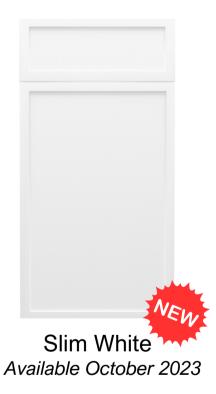

### SLIM WHITE SHAKER

Our Shaker style cabinets get a new Slim look in White, featuring beautiful thin rails and stiles, 90° straight cut insets, soft close hinges, and solid hardwood doors. This new Shaker variation will become available starting in October 2023!