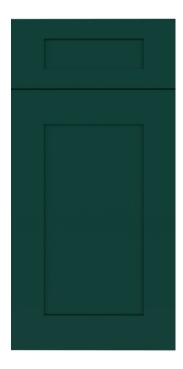

### FOREST GREEN SHAKER

Our Shaker style cabinets in Forest Green feature 90° straight cut insets, soft close hinges, and solid hardwood doors. This beautiful forest green color makes for a different and intriguing look- pair with neutral tones for a nice color accent!