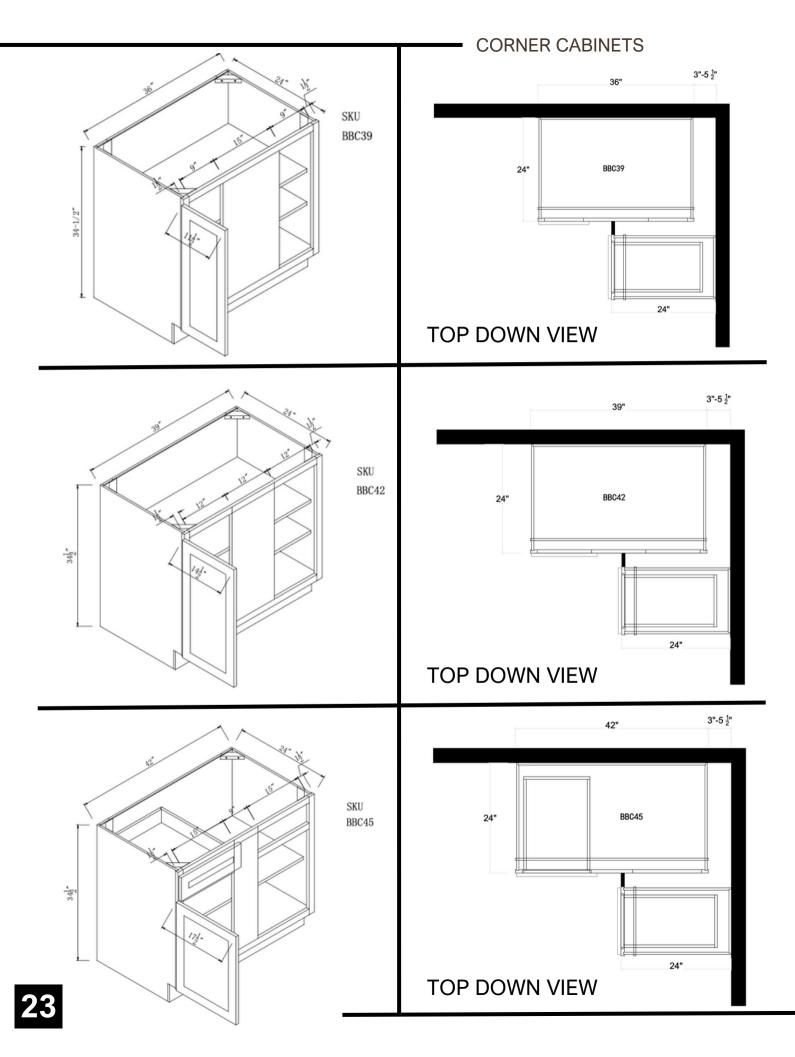

### CONFIGURATIONS

We offer our cabinetry in a variety of sizes, shapes, and configurations to ensure we meet the unique needs of every space. Please review the options and select the SKU that best works for you- SKU letters indicate the shape / configuration, while the SKU numbers indicate the product's varied dimension in inches. For example, SKU "B12" is our classic base cabinet in the 12" width size.