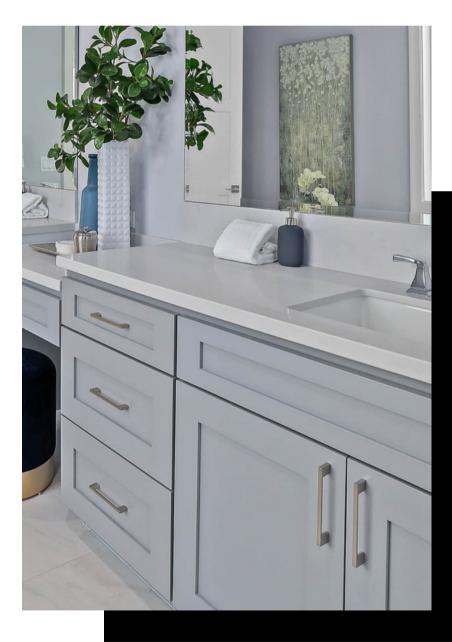

### GREY SHAKER

Our Shaker style cabinets in Grey feature 90° straight cut insets, soft close hinges, and solid hardwood doors. The minimalist design of these cabinets combined with a soft grey tone makes for a beautifully clean and neutral look.