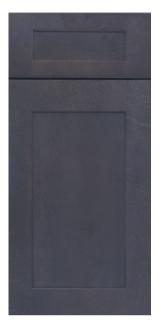

### CINDER GREY SHAKER

Our Shaker style cabinets in Cinder Grey feature 45° angled cut insets, soft close hinges, and solid hardwood doors. These dark grey cabinets offer a modern and sleek design while maintaining intrigue with the soft tone variations of wood grain.