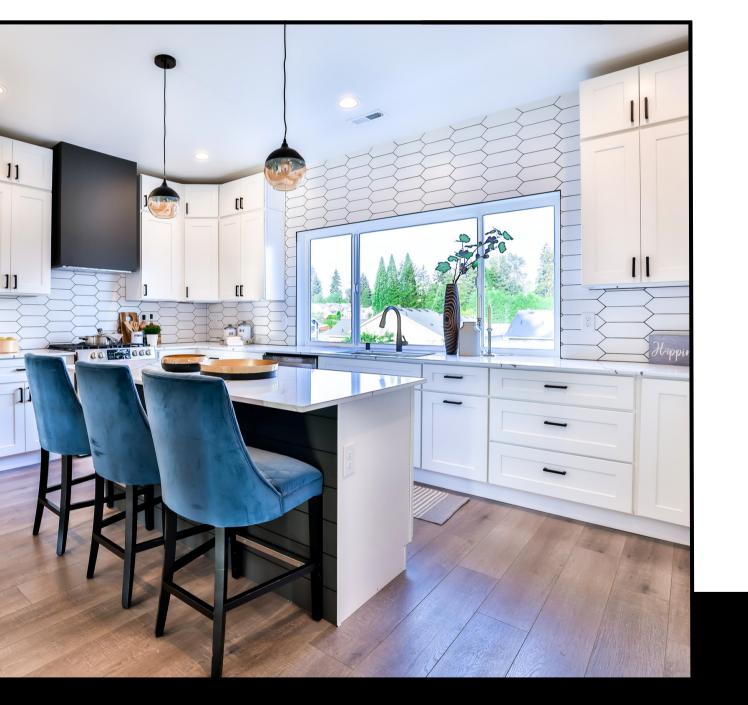

### NEW WHITE SHAKER

Our Shaker style cabinets in New White feature 90° straight cut insets, soft close hinges, and solid hardwood doors. This timelessly classic look is the standard for new developments and renovations, with a clean white finish matching any style.