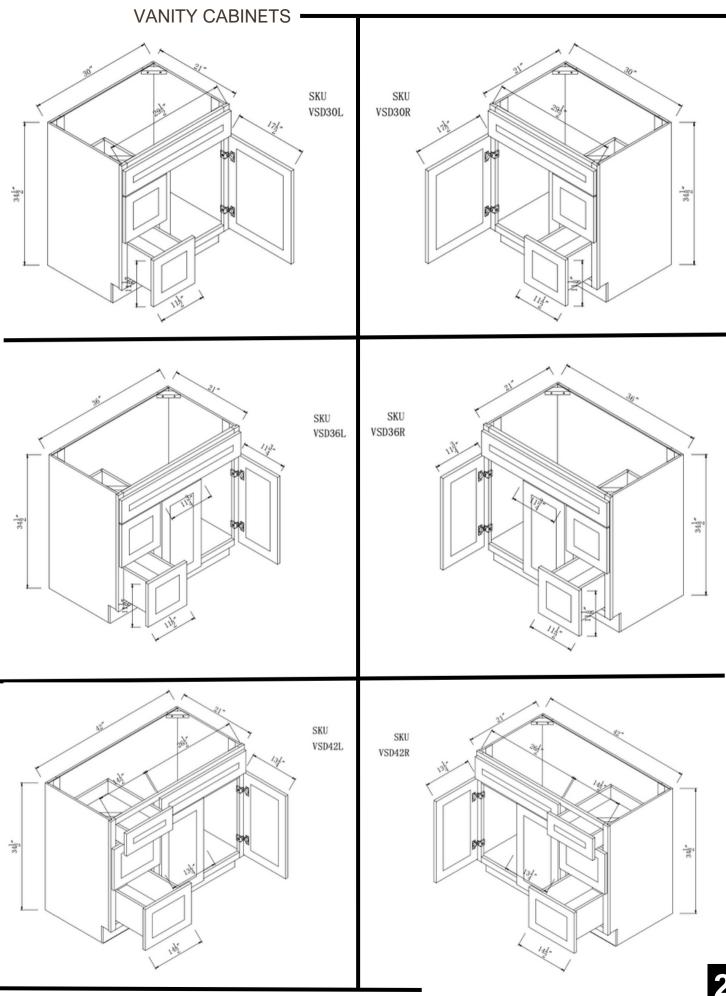

### CONFIGURATIONS

We offer our cabinetry in a variety of sizes, shapes, and configurations to ensure we meet the unique needs of every space. Please review the options and select the SKU that best works for you- SKU letters indicate the shape / configuration, while the SKU numbers indicate the product's varied dimension in inches. For example, SKU "B12" is our classic base cabinet in the 12" width size.