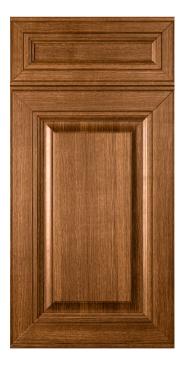

### CHOCOLATE GLAZED

Our Chocolate Glazed cabinets feature raised insets with intricately carved edges, soft close hinges, and solid hardwood doors. These ornate cabinets offer a more traditional style in a rich medium tone stained wood.