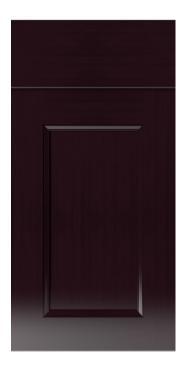

### MODERN ESPRESSO

Our Shaker style cabinets in Modern Espresso feature 45° angle cut insets, soft close hinges, and solid hardwood doors. These wood stained cabinets offer a near-black dark plum color while still maintaining a visible wood grain.