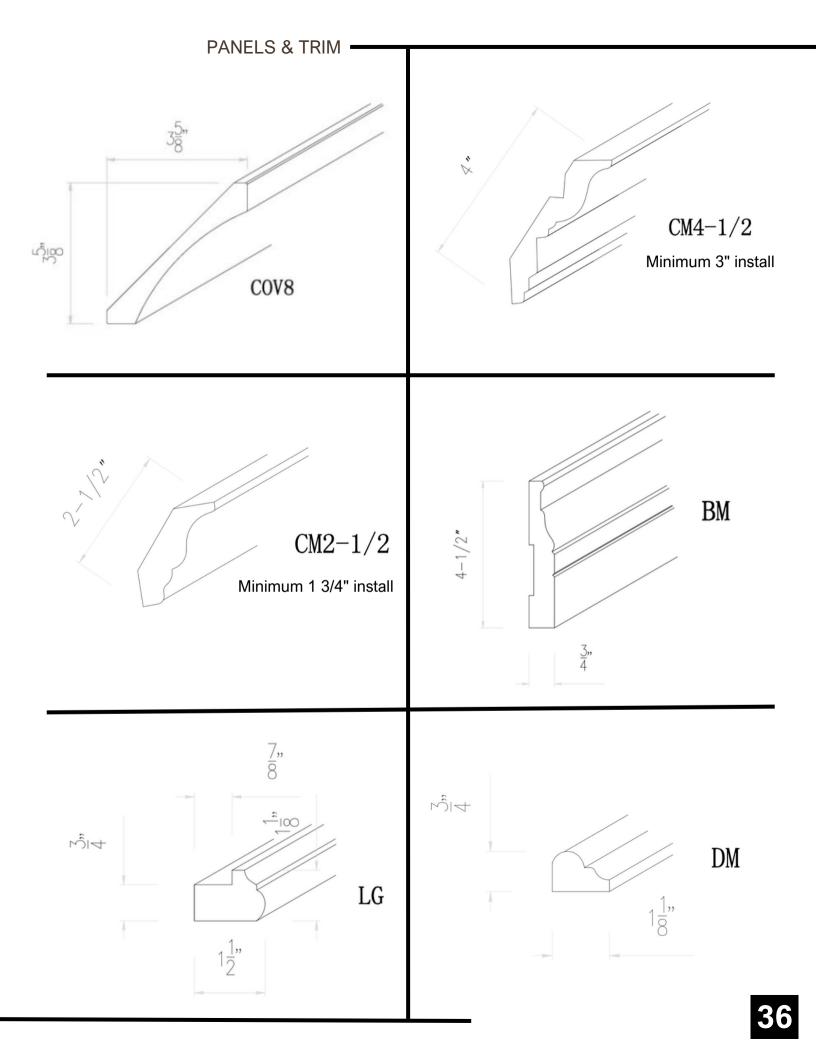

### CONFIGURATIONS

We offer our cabinetry in a variety of sizes, shapes, and configurations to ensure we meet the unique needs of every space. Please review the options and select the SKU that best works for you- SKU letters indicate the shape / configuration, while the SKU numbers indicate the product's varied dimension in inches. For example, SKU "B12" is our classic base cabinet in the 12" width size.