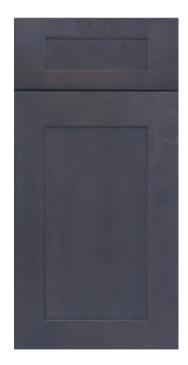

### CINDER GREY SHAKER

Our Shaker style cabinets in Cinder Grey feature 45° angled cut insets, soft close hinges, and solid hardwood doors. These dark grey cabinets offer a modern and sleek design while maintaining intrigue with the soft tone variations of wood grain.