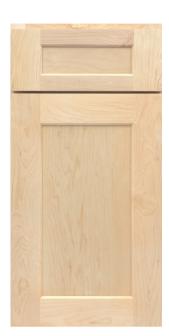

### SUNNY MAPLE SHAKER

Our Shaker style cabinets in Sunny Maple feature 45° angled cut insets, soft close hinges, and solid hardwood doors. The soft color wood of these cabinets is genuine Canadian Maple, a timelessly beautiful style.