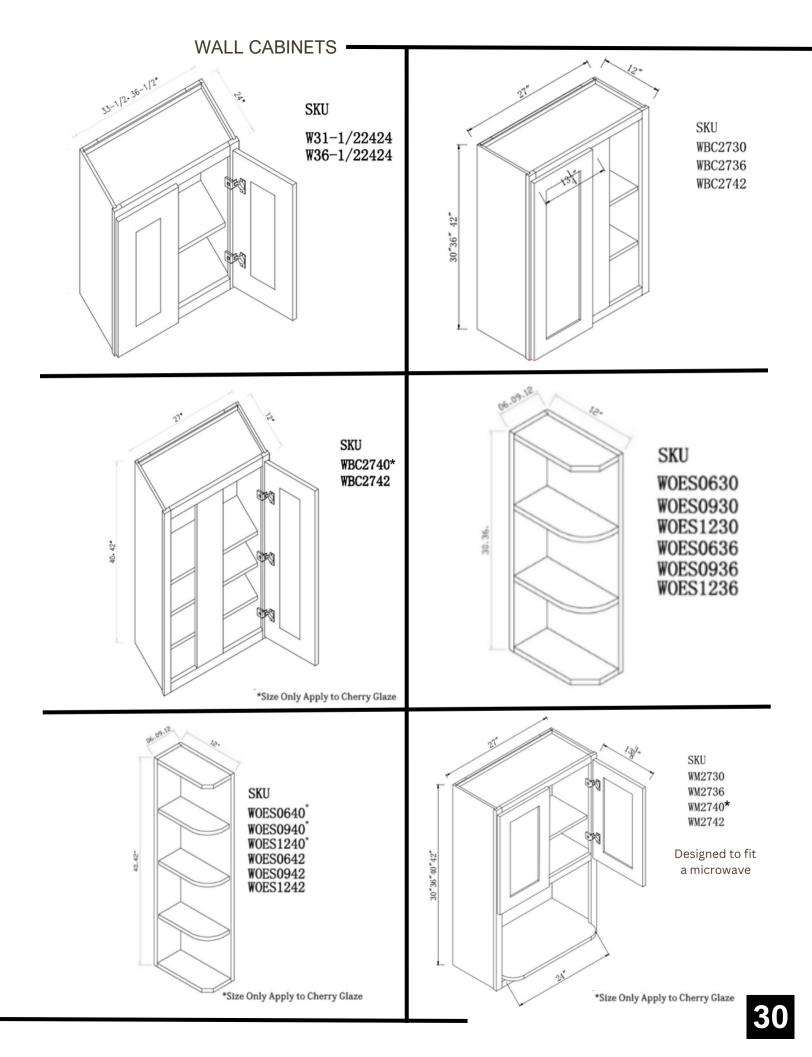

### CONFIGURATIONS

We offer our cabinetry in a variety of sizes, shapes, and configurations to ensure we meet the unique needs of every space. Please review the options and select the SKU that best works for you- SKU letters indicate the shape / configuration, while the SKU numbers indicate the product's varied dimension in inches. For example, SKU "B12" is our classic base cabinet in the 12" width size.