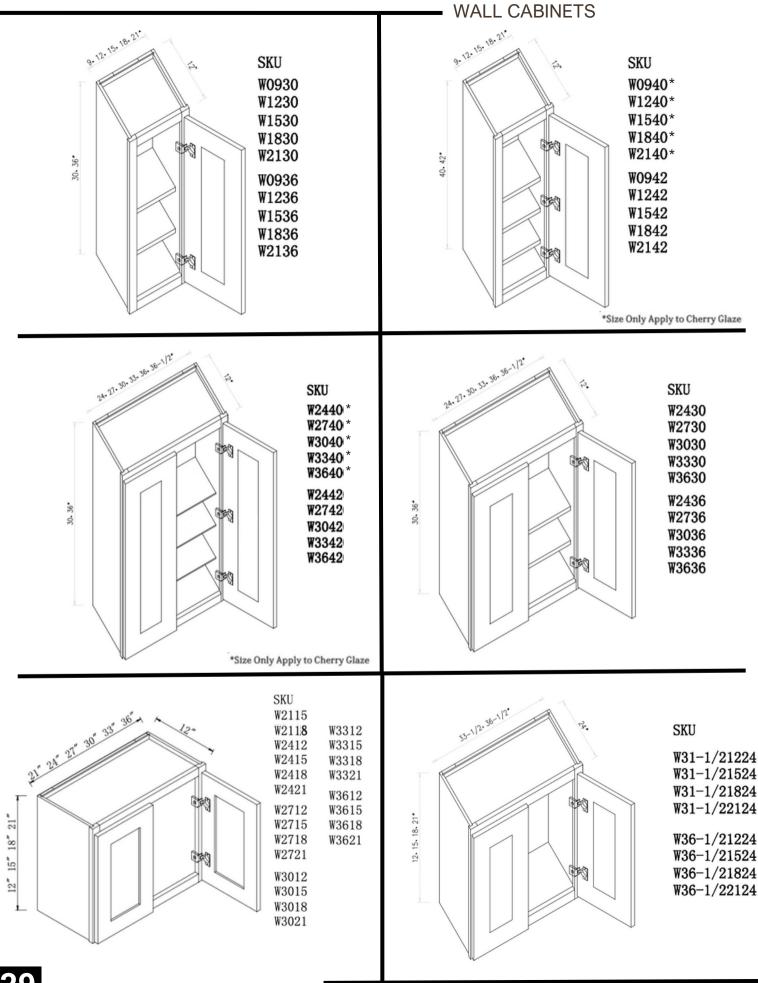

### CONFIGURATIONS

We offer our cabinetry in a variety of sizes, shapes, and configurations to ensure we meet the unique needs of every space. Please review the options and select the SKU that best works for you- SKU letters indicate the shape / configuration, while the SKU numbers indicate the product's varied dimension in inches. For example, SKU "B12" is our classic base cabinet in the 12" width size.