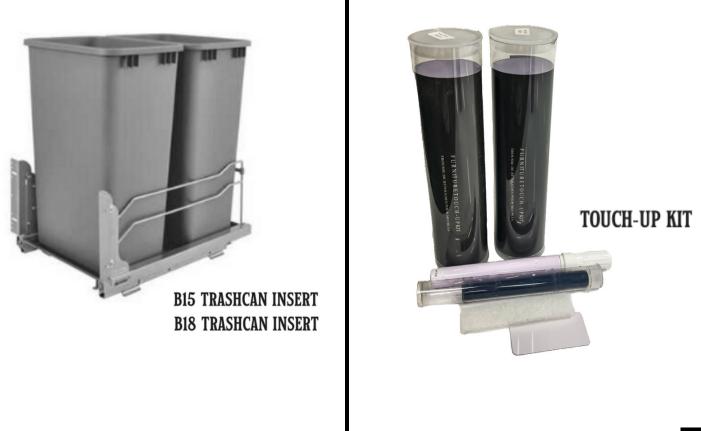

n White, featuring beautiful thin rails and stiles, 90° straight cut insets, soft close hinges, and solid hardwood doors. This new Shaker variation will become available starting in October 2023!



#### SEE OUR PRODUCT :





#### **BASE CABINETS**

### CONFIGURATIONS

We offer our cabinetry in a variety of sizes, shapes, and configurations to ensure we meet the unique needs of every space. Please review the options and select the SKU that best works for you- SKU letters indicate the shape / configuration, while the SKU numbers indicate the product's varied dimension in inches. For example, SKU "B12" is our classic base cabinet in the 12" width size.



SKU

B24

B27

B30

















All our vanity cabinets are designed to fit a bathroom sink (except VDB).







































#### www.pioneercabinet.com

| EMAIL   | info@pioneercabinet.com        |
|---------|--------------------------------|
| TEL     | 206 - 337 - 6886               |
| FAX     | 206 - 337 - 6885               |
| ADDRESS | 6835 S 212th St, Kent WA 98032 |