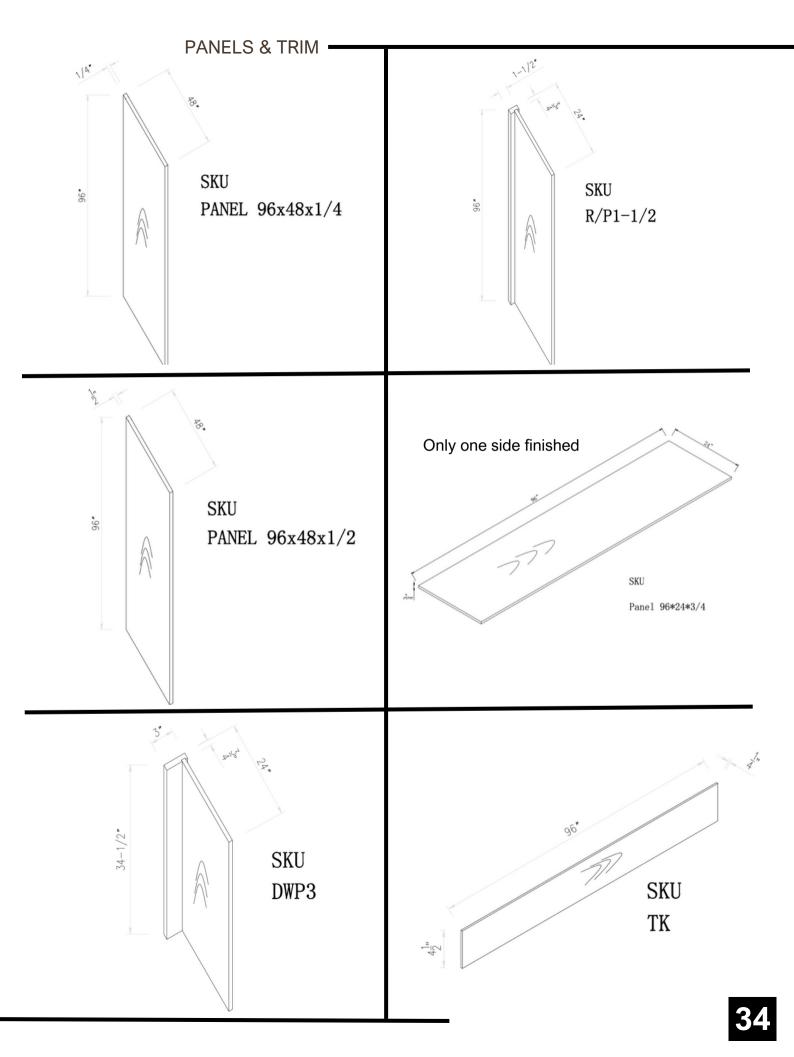

### CONFIGURATIONS

We offer our cabinetry in a variety of sizes, shapes, and configurations to ensure we meet the unique needs of every space. Please review the options and select the SKU that best works for you- SKU letters indicate the shape / configuration, while the SKU numbers indicate the product's varied dimension in inches. For example, SKU "B12" is our classic base cabinet in the 12" width size.