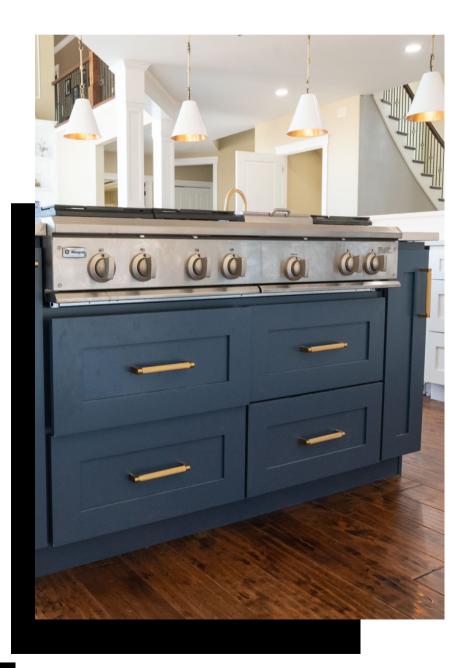

### BLUE SHAKER

Our Shaker style cabinets in Blue feature 90° straight cut insets, soft close hinges, and solid hardwood doors. This classic deep blue color makes for a unique yet versatile look- these work well for islands or accents matched with White.