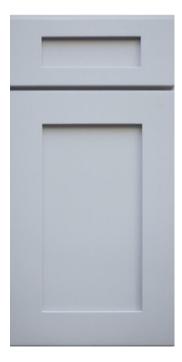

### GREY SHAKER

Our Shaker style cabinets in Grey feature 90° straight cut insets, soft close hinges, and solid hardwood doors. The minimalist design of these cabinets combined with a soft grey tone makes for a beautifully clean and neutral look.