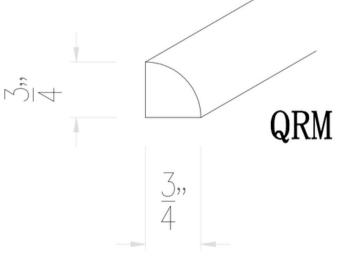

### CONFIGURATIONS

We offer our cabinetry in a variety of sizes, shapes, and configurations to ensure we meet the unique needs of every space. Please review the options and select the SKU that best works for you- SKU letters indicate the shape / configuration, while the SKU numbers indicate the product's varied dimension in inches. For example, SKU "B12" is our classic base cabinet in the 12" width size.