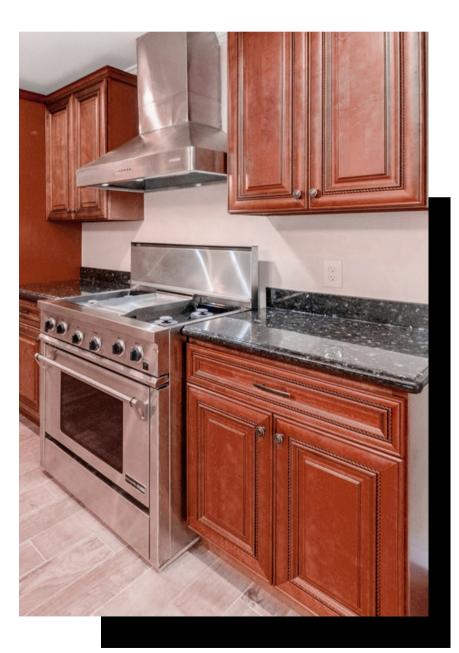

### CHOCOLATE GLAZED

Our Chocolate Glazed cabinets feature raised insets with intricately carved edges, soft close hinges, and solid hardwood doors. These ornate cabinets offer a more traditional style in a rich medium tone stained wood.