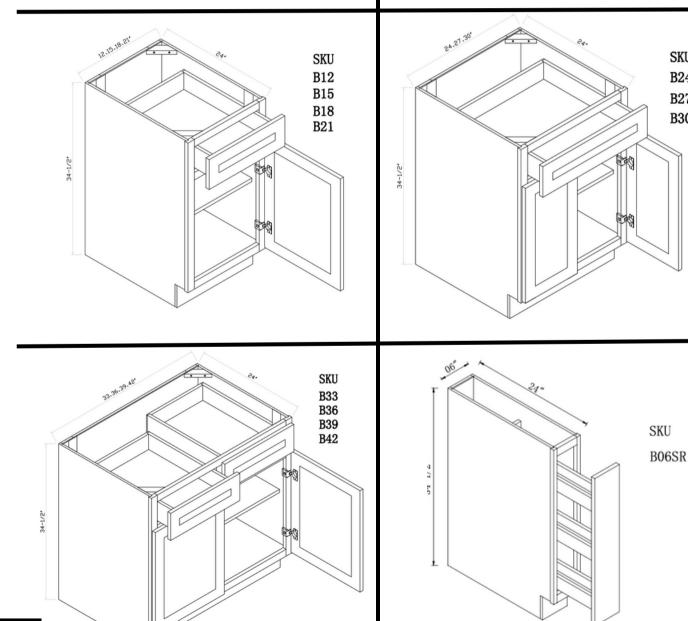

### CONFIGURATIONS

We offer our cabinetry in a variety of sizes, shapes, and configurations to ensure we meet the unique needs of every space. Please review the options and select the SKU that best works for you- SKU letters indicate the shape / configuration, while the SKU numbers indicate the product's varied dimension in inches. For example, SKU "B12" is our classic base cabinet in the 12" width size.

SKU

B24

B27

B30

All our vanity cabinets are designed to fit a bathroom sink (except VDB).