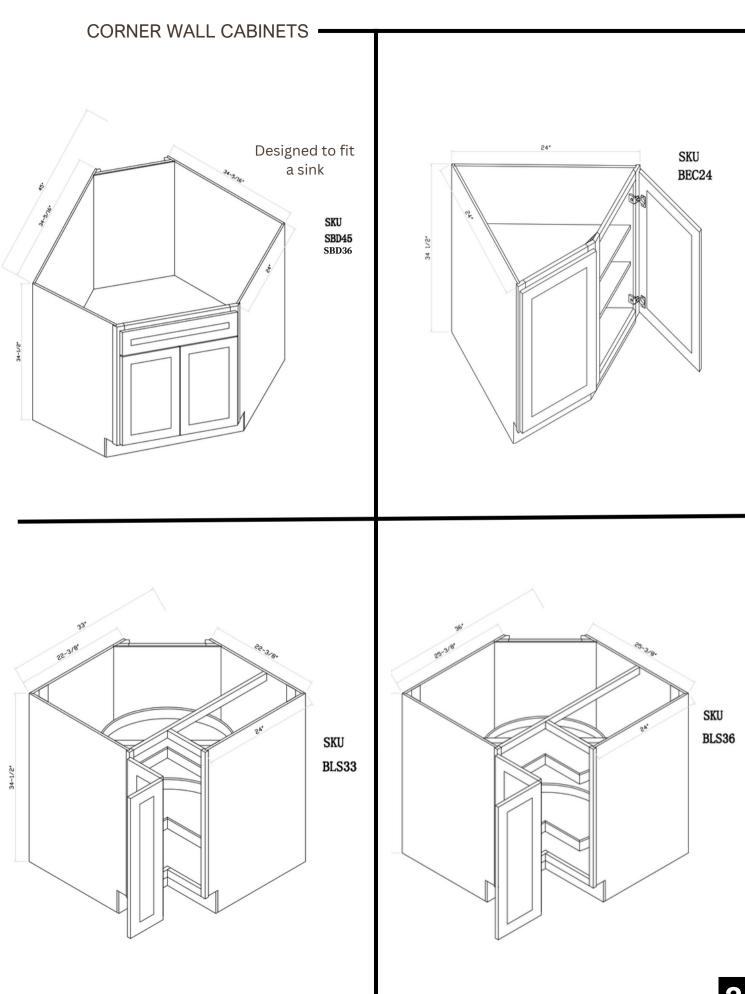

### CONFIGURATIONS

We offer our cabinetry in a variety of sizes, shapes, and configurations to ensure we meet the unique needs of every space. Please review the options and select the SKU that best works for you- SKU letters indicate the shape / configuration, while the SKU numbers indicate the product's varied dimension in inches. For example, SKU "B12" is our classic base cabinet in the 12" width size.