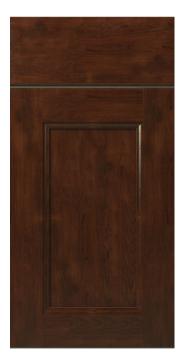

### DARK SHAKER

Our Shaker style cabinets in the Dark color feature 45° angle cut insets, soft close hinges, and solid hardwood doors. The wood of these cabinets offers a classically beautiful and deep reddish brown color.