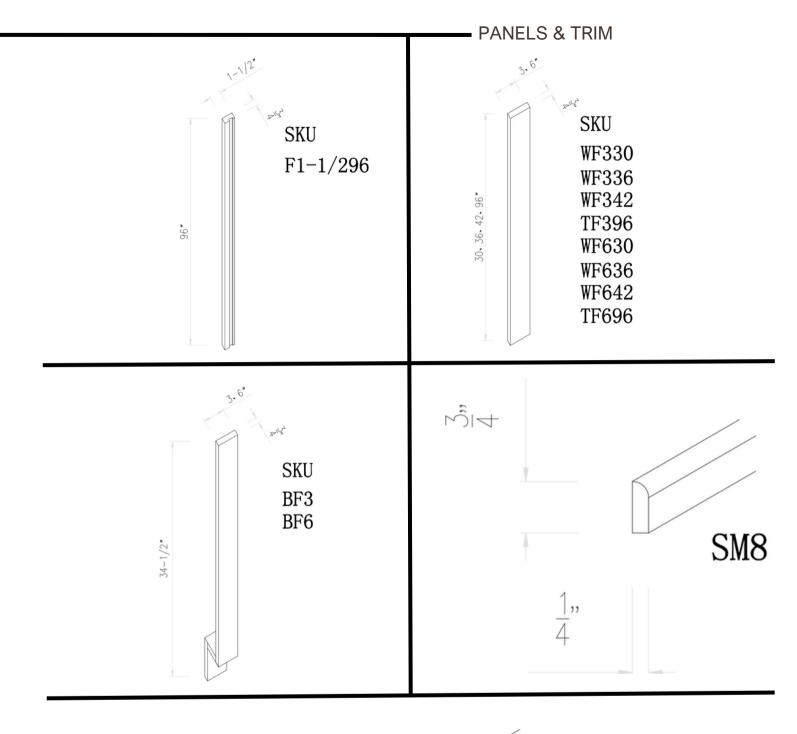

### CONFIGURATIONS

We offer our cabinetry in a variety of sizes, shapes, and configurations to ensure we meet the unique needs of every space. Please review the options and select the SKU that best works for you- SKU letters indicate the shape / configuration, while the SKU numbers indicate the product's varied dimension in inches. For example, SKU "B12" is our classic base cabinet in the 12" width size.