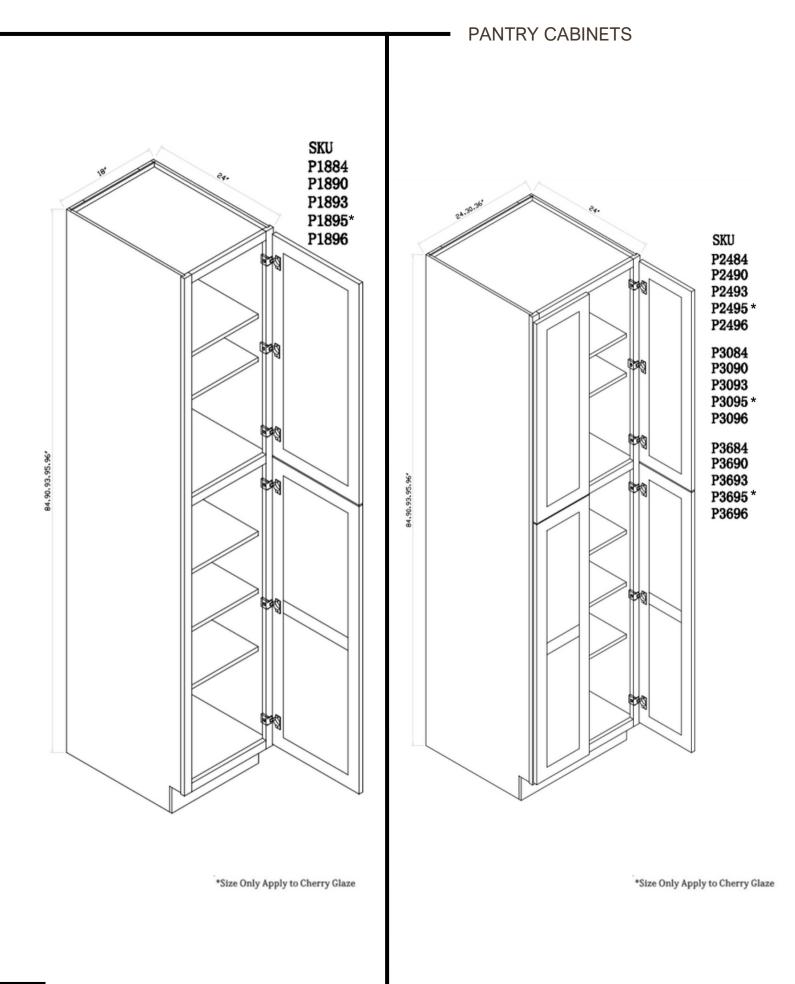

### CONFIGURATIONS

We offer our cabinetry in a variety of sizes, shapes, and configurations to ensure we meet the unique needs of every space. Please review the options and select the SKU that best works for you- SKU letters indicate the shape / configuration, while the SKU numbers indicate the product's varied dimension in inches. For example, SKU "B12" is our classic base cabinet in the 12" width size.