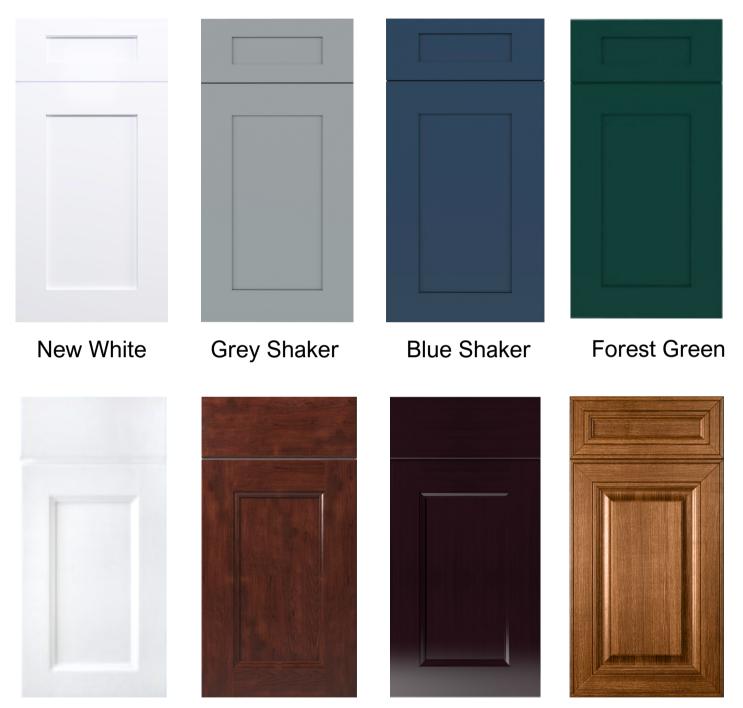

### NEW WHITE SHAKER

Our Shaker style cabinets in New White feature 90° straight cut insets, soft close hinges, and solid hardwood doors. This timelessly classic look is the standard for new developments and renovations, with a clean white finish matching any style.

### GREY SHAKER

Our Shaker style cabinets in Grey feature 90° straight cut insets, soft close hinges, and solid hardwood doors. The minimalist design of these cabinets combined with a soft grey tone makes for a beautifully clean and neutral look.

### BLUE SHAKER

Our Shaker style cabinets in Blue feature 90° straight cut insets, soft close hinges, and solid hardwood doors. This classic deep blue color makes for a unique yet versatile look- these work well for islands or accents matched with White.

### FOREST GREEN SHAKER

Our Shaker style cabinets in Forest Green feature 90° straight cut insets, soft close hinges, and solid hardwood doors. This beautiful forest green color makes for a different and intriguing look- pair with neutral tones for a nice color accent!