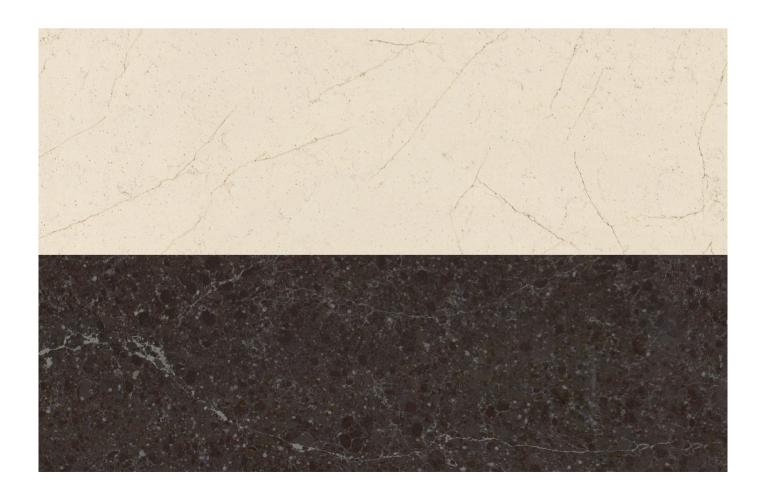

# Silestone Eternal Marfil

Soft copper veined on cream background. Warm and minimalist. The Eternal Marfil is a new reinterpretation of Crema Marfil marble, a neutral colour that brings naturalness and serenity to any space. It is sure to bring long lasting beauty with its unique details.

# Silestone Eternal Emperador

Emperador stands out for its creamy streaks and bright touches scattered on an earthy brown background. Natural tones very in line with the trend of marble and warmer environments.