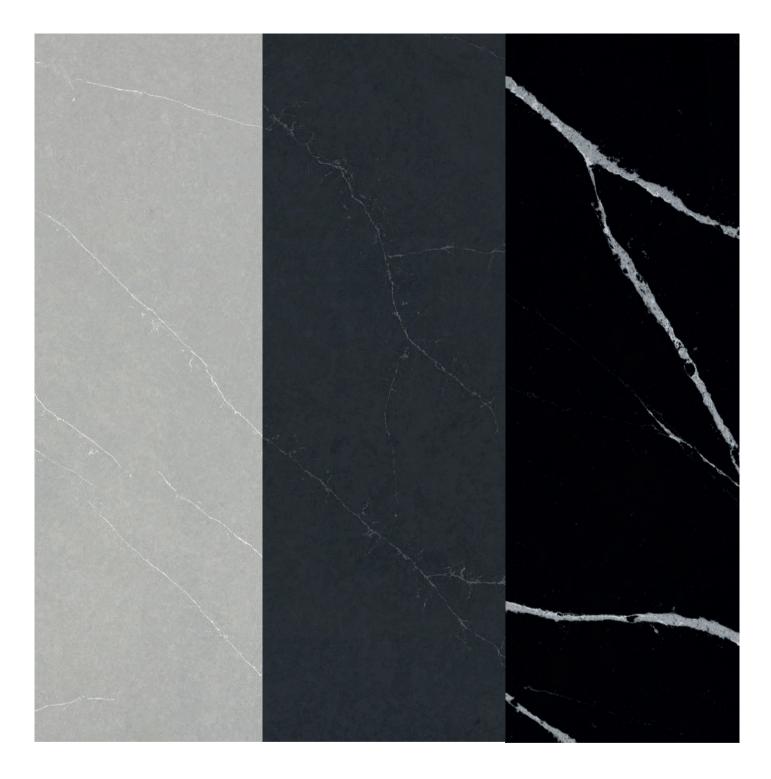

## Silestone Charcoal Soapstone

Greenish grey background with powerfull white veins.

# Silestone Eternal Marquina

With a deep black base and bright white veins, "Marquina" is one of the most exclusive and beautiful marbles found in nature.

#### Silestone Bianco Calacatta

Combines electric thick veins with a luminous background. The new Bianco Calacatta has the most character from the entire collection. Contrast and personality that will enchance to any space that it touches. It brings a dramatic effect to either a classic or contemporary tasted.