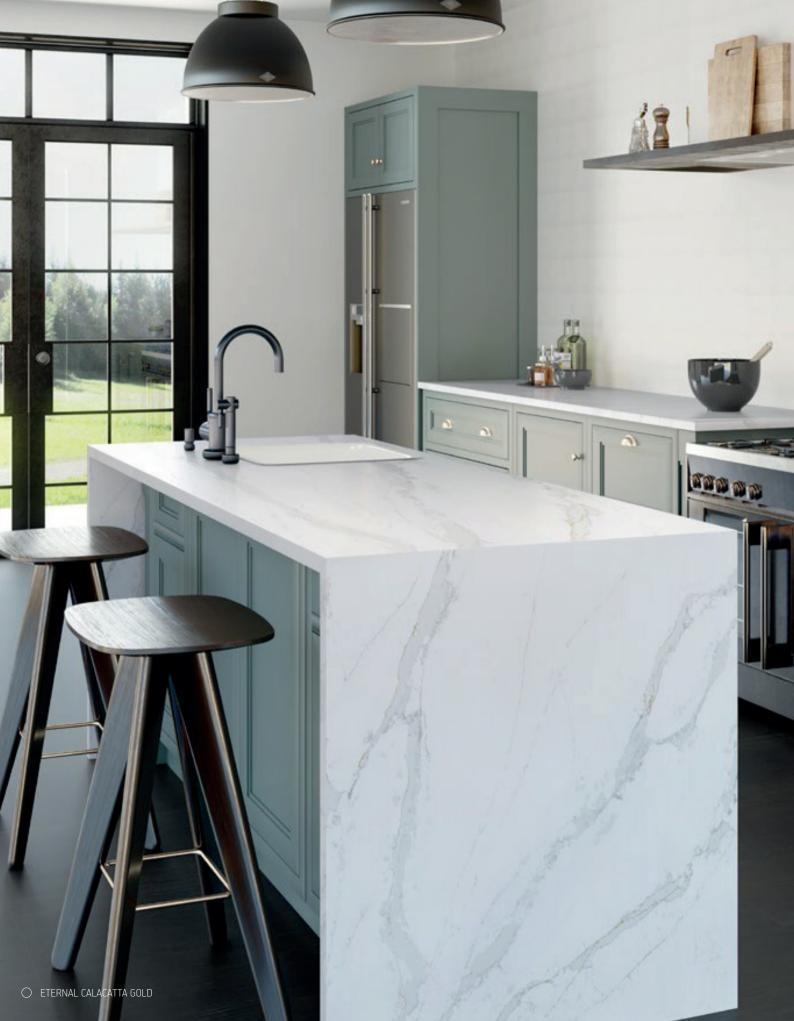

#### Silestone Eternal Calacatta Gold

Patterned wiht a blueish and grey vein plus golden shades, it is one of the most desired natural stones in history due to its whiteness.

Eternity and elegance.