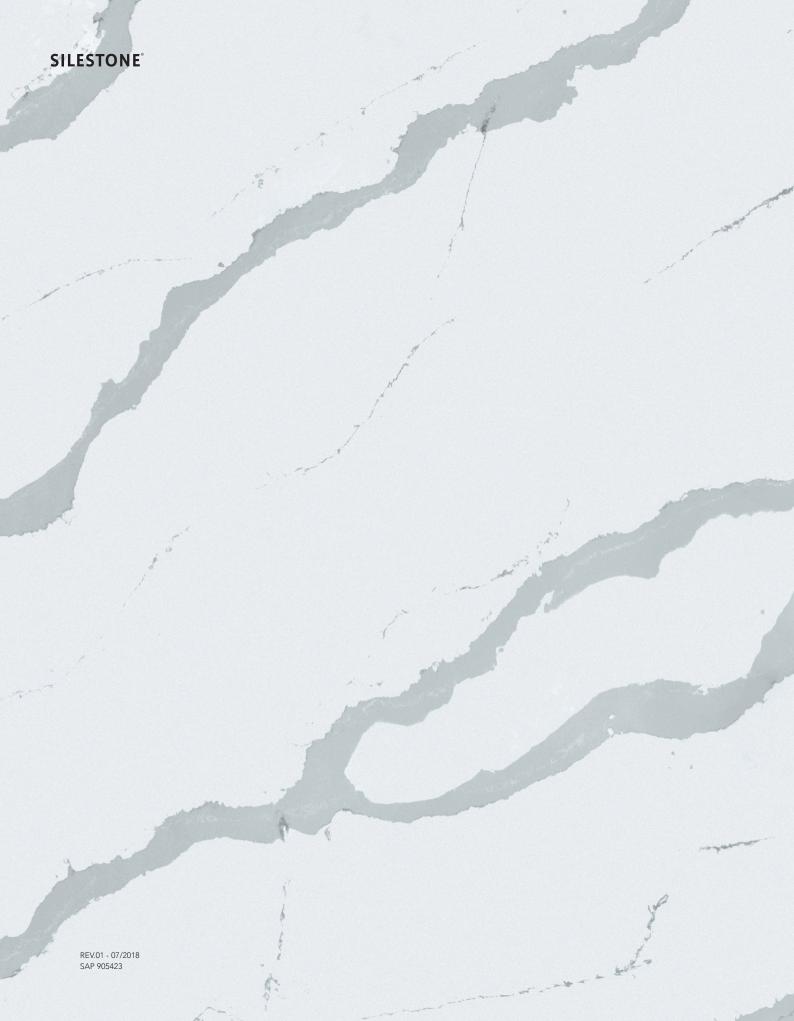

#### Silestone Eternal Calacatta Gold

Patterned wiht a blueish and grey vein plus golden shades, it is one of the most desired natural stones in history due to its whiteness.

Eternity and elegance.

#### Silestone Classic Calacatta

An elegant and subtle reinterpretation of the desirable Calacatta. It stands out for its uniform grayish veins that cross the neutral background with a translucent appearance. The Classic Calacatta evokes nature thanks to its great resemblance to real stone.