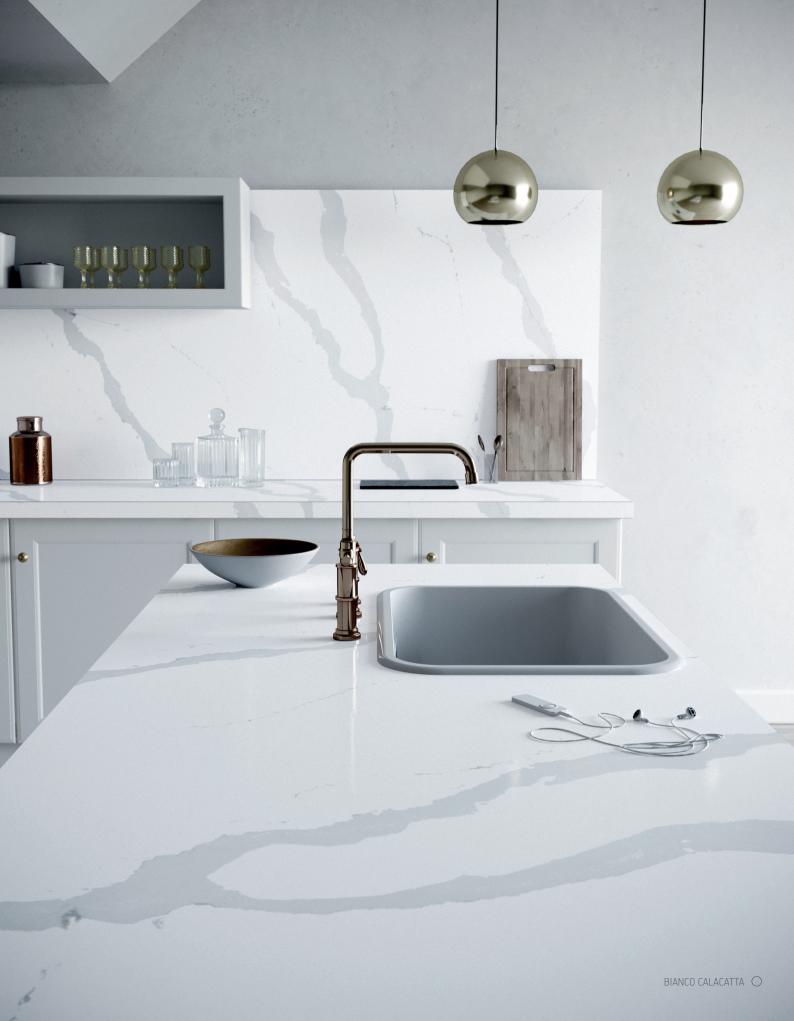

#### Silestone Bianco Calacatta

Combines electric thick veins with a luminous background. The new Bianco Calacatta has the most character from the entire collection. Contrast and personality that will enchance to any space that it touches. It brings a dramatic effect to either a classic or contemporary tasted.