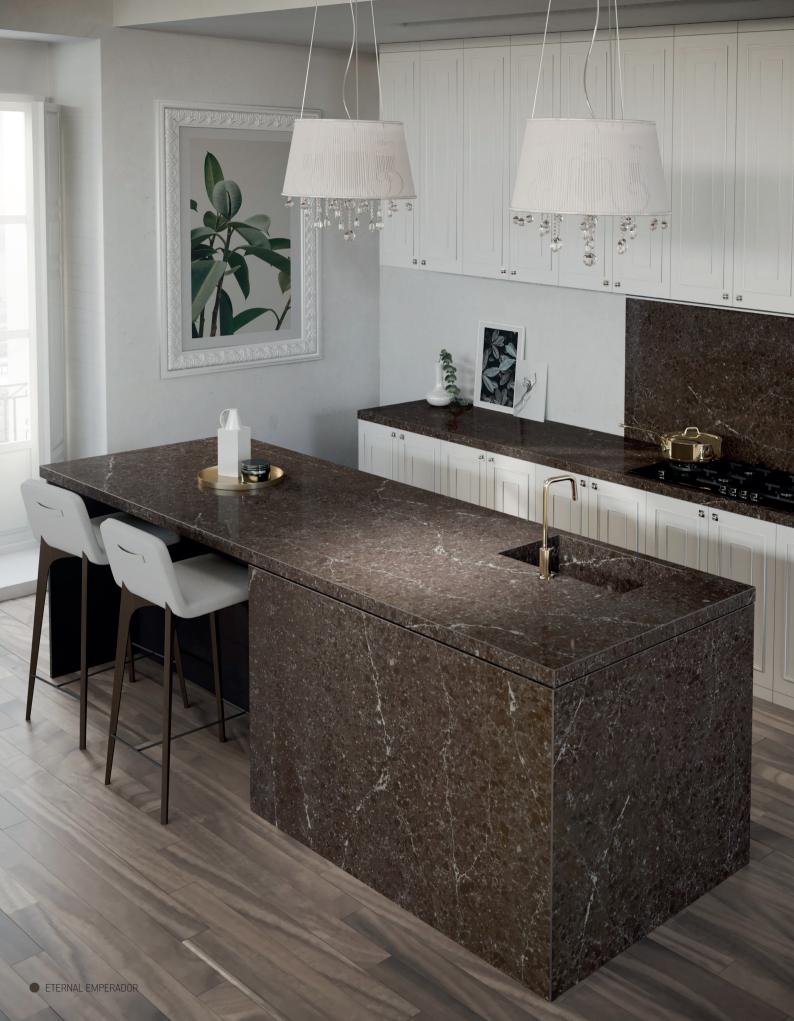

# Silestone Eternal Emperador

Emperador stands out for its creamy streaks and bright touches scattered on an earthy brown background. Natural tones very in line with the trend of marble and warmer environments.

Tradition and elegance that reinvents itself with a touch of sumptuousness. Make a bold statement.