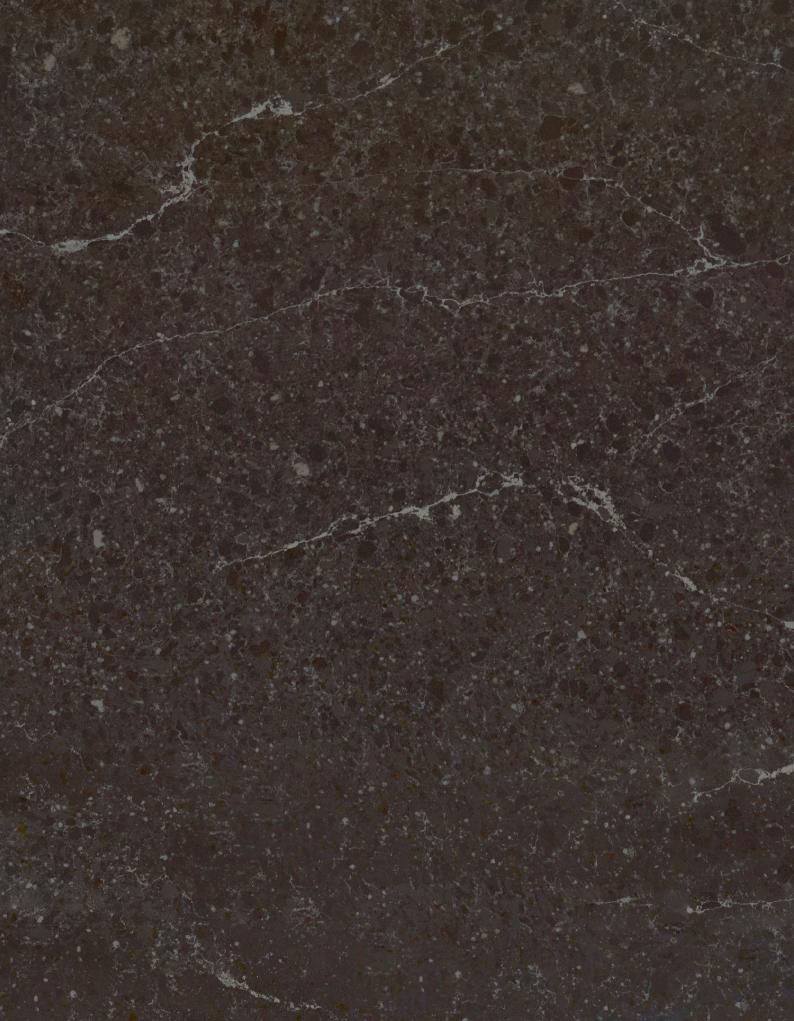

# Silestone Eternal Emperador

Emperador stands out for its creamy streaks and bright touches scattered on an earthy brown background. Natural tones very in line with the trend of marble and warmer environments.