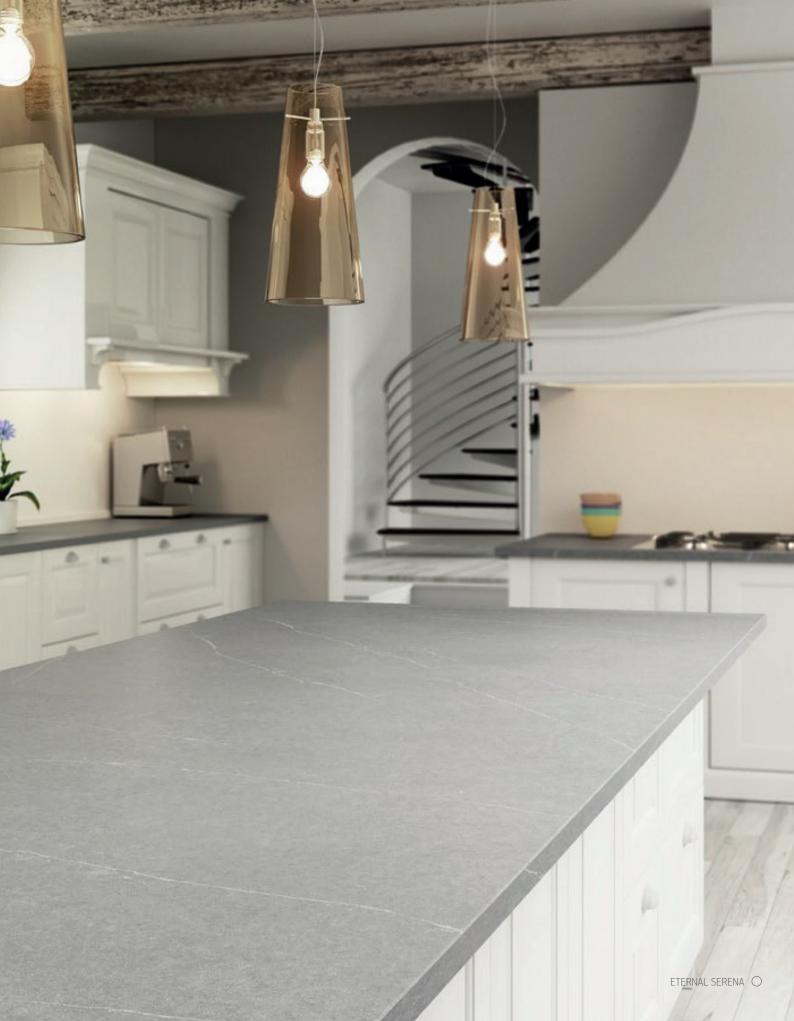

#### Silestone Eternal Serena

An earthy background with grey and green hues, slightly veined in pure white.

The sand finisjh of Serena evokes both softness and light.