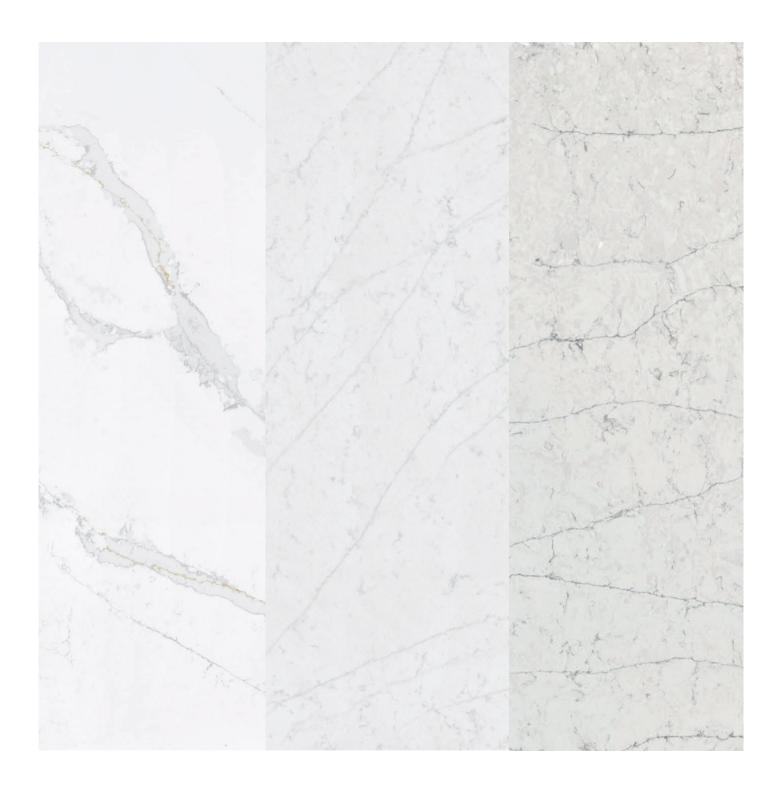

#### Silestone Eternal Calacatta Gold

Patterned wiht a blueish and grey vein plus golden shades, it is one of the most desired natural stones in history due to its whiteness.

Eternity and elegance.

#### Silestone Eternal Statuario

A bluey white surface with light and bright veins in grey and pink hues. A statement of colour and harmony.

### Silestone Pearl Jasmine

Jasmine is a grey-veined white stone with an essence of extreme purity.
Everlasting delicacy and strenght.