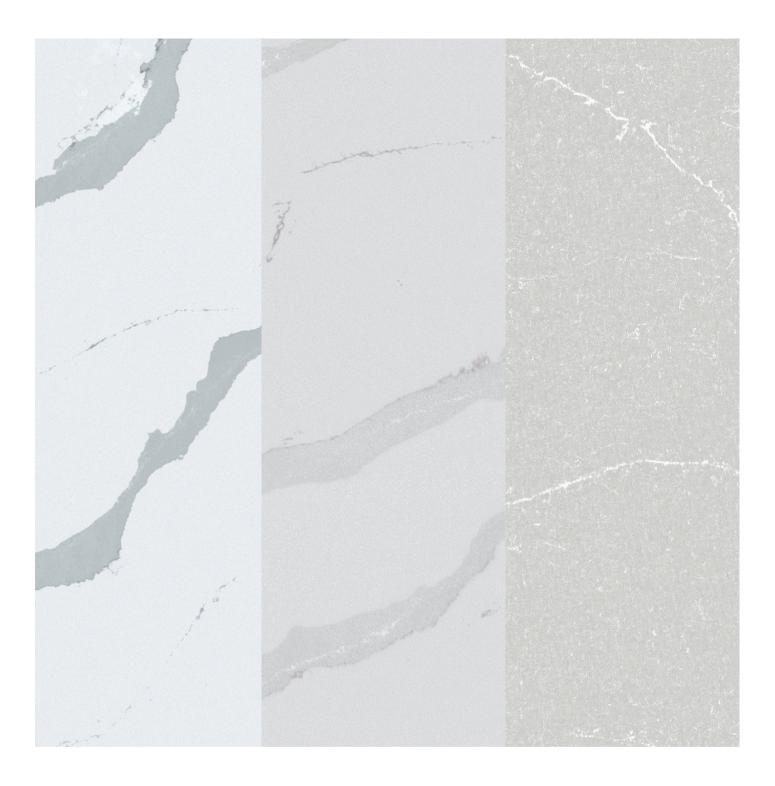

#### Silestone Bianco Calacatta

Combines electric thick veins with a luminous background. The new Bianco Calacatta has the most character from the entire collection. Contrast and personality that will enchance to any space that it touches. It brings a dramatic effect to either a classic or contemporary tasted.

#### Silestone Classic Calacatta

An elegant and subtle reinterpretation of the desirable Calacatta. It stands out for its uniform grayish veins that cross the neutral background with a translucent appearance. The Classic Calacatta evokes nature thanks to its great resemblance to real stone.

#### Silestone Desert Silver

Evokes an icy surface patterned with fine and clear veins. It offers a very balanced and uniform translucent design. Inspired by the classic and long-lasting marble trend, it stands out for its easy combination with any type of material or architectural element.