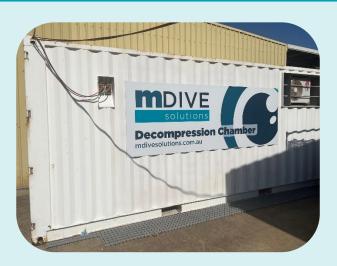

## **Deck Decompression Chamber**60" Twin-Lock DDC

Being fully containerised, it is a turnkey package that can be easily transported by road, rail or sea.

The system can be tailored to the client's specification and can also be made to 'IMCA standard', if required.