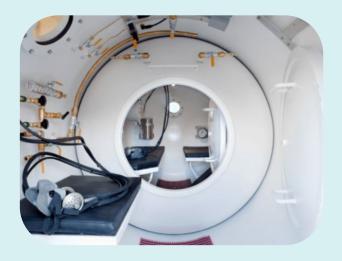

## **Deck Decompression Chamber**60" Twin-Lock DDC

Being fully containerised, it is a turnkey package that can be easily transported by road, rail or sea.

The system can be tailored to the client's specification and can also be made to 'IMCA standard', if required.

The chamber includes a small workstation inside that can be used as a remote site office or dive control station.

| Make                         | Advanced Marine                                          |
|------------------------------|----------------------------------------------------------|
| Model                        | Twin Lock, 60"                                           |
| Primary Air<br>Supply        | HP Quad Bank or<br>LP Compressor                         |
| Secondary<br>Air Supply      | Build in HP Air Bank                                     |
| Therapeutic<br>Supply        | Oxygen Quad                                              |
| Climate<br>Control           | Split System Air<br>Conditioned                          |
| Emergency<br>Power<br>Supply | 12 V Emergency<br>Supply for Chamber<br>Comms & Lighting |