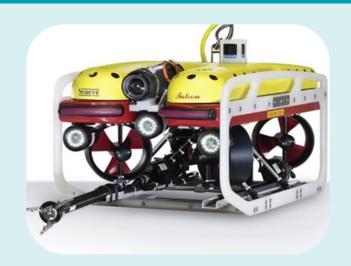

## **SAAB Seaeye Falcon**

**Inspection Class ROV MD03** 

## Inspection Class ROV for Various Subsea Projects

The Seaeye Falcon ROV is suitable for all underwater inspection projects. The MDO3 can be customised to your requirements as either a portable unit for fast and cost-effective mobilisation including air transport or as a fully containerised unit complete with launch arrangement and umbilical winch.