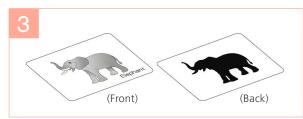

# MAKE THE CARDS

# Parts A1 to A12 are made in the same way. Glue together.

Lion