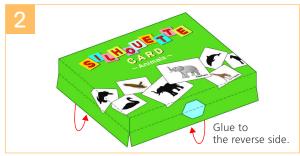

### **HOW TO MAKE**

■ Pattern: 8 sheets ■ Assembly Instructions: 2 sheets ■ Number of Parts: 15

You will need: Scissors, glue, ruler, a used ball-point pen

Assembly Tip: Trace along the folds with a ruler and a used pen (no ink) to get a sharper, easier fold.





**Caution:** This craft requires the use of glue, scissors, and other tools which may be dangerous to young children. Please keep them out of reach of children while you work.

The finished craft may have sharp corners, so please keep a close eye on children when they play with it. Please also ensure that children do not put the pieces in their mouth as this can be extremely dangerous.

ASSEMBLE THE BOX



# MAKE THE CARDS

# Parts A1 to A12 are made in the same way. Glue together.































Lion