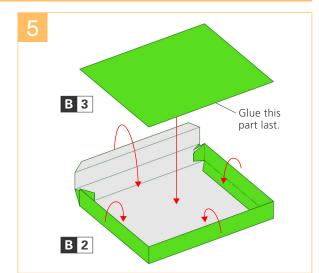

### **HOW TO MAKE**

■ Pattern: 8 sheets ■ Assembly Instructions: 2 sheets ■ Number of Parts: 15

You will need: Scissors, glue, ruler, a used ball-point pen

Assembly Tip: Trace along the folds with a ruler and a used pen (no ink) to get a sharper, easier fold.





**Caution:** This craft requires the use of glue, scissors, and other tools which may be dangerous to young children. Please keep them out of reach of children while you work.

The finished craft may have sharp corners, so please keep a close eye on children when they play with it. Please also ensure that children do not put the pieces in their mouth as this can be extremely dangerous.

ASSEMBLE THE BOX



# MAKE THE CARDS

# Parts A1 to A12 are made in the same way. Glue together.































Lion