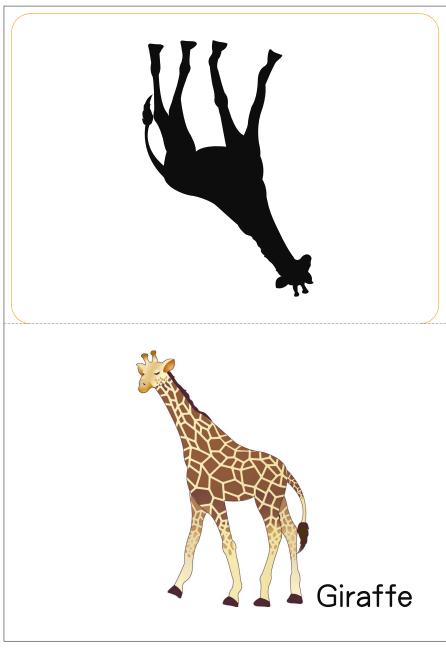

## **HOW TO PLAY**

With these educational flash cards, children guess what an item is by looking at its shadow. The cards encourage children to think about all kinds of things, serving to develop the imagination through play. Children can also learn shapes, colors, and vocabulary as you have fun talking together. The cards can be divided into categories such as animals, birds, or by color. Have fun coming up with your own original games!