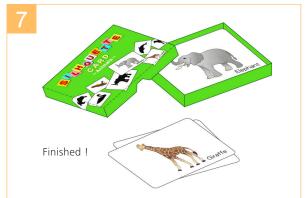

### **HOW TO MAKE**

■ Pattern: 8 sheets ■ Assembly Instructions: 2 sheets ■ Number of Parts: 15

You will need: Scissors, glue, ruler, a used ball-point pen

Assembly Tip: Trace along the folds with a ruler and a used pen (no ink) to get a sharper, easier fold.





**Caution:** This craft requires the use of glue, scissors, and other tools which may be dangerous to young children. Please keep them out of reach of children while you work.

The finished craft may have sharp corners, so please keep a close eye on children when they play with it. Please also ensure that children do not put the pieces in their mouth as this can be extremely dangerous.

ASSEMBLE THE BOX



# MAKE THE CARDS

# Parts A1 to A12 are made in the same way. Glue together.































Lion