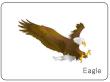

## **HOW TO PLAY**

With these educational flash cards, children guess what an item is by looking at its shadow. The cards encourage children to think about all kinds of things, serving to develop the imagination through play. Children can also learn shapes, colors, and vocabulary as you have fun talking together. The cards can be divided into categories such as animals, birds, or by color. Have fun coming up with your own original games!

### [ANSWERS]

















































### **HOW TO MAKE**

■ Pattern: 8 sheets ■ Assembly Instructions: 2 sheets ■ Number of Parts: 15

You will need: Scissors, glue, ruler, a used ball-point pen

Assembly Tip: Trace along the folds with a ruler and a used pen (no ink) to get a sharper, easier fold.





**Caution:** This craft requires the use of glue, scissors, and other tools which may be dangerous to young children. Please keep them out of reach of children while you work.

The finished craft may have sharp corners, so please keep a close eye on children when they play with it. Please also ensure that children do not put the pieces in their mouth as this can be extremely dangerous.

ASSEMBLE THE BOX



# MAKE THE CARDS

# Parts A1 to A12 are made in the same way. Glue together.