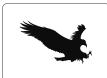

## **HOW TO PLAY**

With these educational flash cards, children guess what an item is by looking at its shadow. The cards encourage children to think about all kinds of things, serving to develop the imagination through play. Children can also learn shapes, colors, and vocabulary as you have fun talking together. The cards can be divided into categories such as animals, birds, or by color. Have fun coming up with your own original games!

### [ANSWERS]

















































### **HOW TO MAKE**

■ Pattern: 8 sheets ■ Assembly Instructions: 2 sheets ■ Number of Parts: 15

You will need: Scissors, glue, ruler, a used ball-point pen

Assembly Tip: Trace along the folds with a ruler and a used pen (no ink) to get a sharper, easier fold.





**Caution:** This craft requires the use of glue, scissors, and other tools which may be dangerous to young children. Please keep them out of reach of children while you work.

The finished craft may have sharp corners, so please keep a close eye on children when they play with it. Please also ensure that children do not put the pieces in their mouth as this can be extremely dangerous.

ASSEMBLE THE BOX



# MAKE THE CARDS

# Parts A1 to A12 are made in the same way. Glue together.