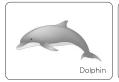

## **HOW TO PLAY**

With these educational flash cards, children guess what an item is by looking at its shadow. The cards encourage children to think about all kinds of things, serving to develop the imagination through play. Children can also learn shapes, colors, and vocabulary as you have fun talking together. The cards can be divided into categories such as animals, birds, or by color. Have fun coming up with your own original games!

### [ANSWERS]

















































### **HOW TO MAKE**

■ Pattern: 8 sheets ■ Assembly Instructions: 2 sheets ■ Number of Parts: 15

You will need: Scissors, glue, ruler, a used ball-point pen

Assembly Tip: Trace along the folds with a ruler and a used pen (no ink) to get a sharper, easier fold.





**Caution:** This craft requires the use of glue, scissors, and other tools which may be dangerous to young children. Please keep them out of reach of children while you work.

The finished craft may have sharp corners, so please keep a close eye on children when they play with it. Please also ensure that children do not put the pieces in their mouth as this can be extremely dangerous.

ASSEMBLE THE BOX



# MAKE THE CARDS

# Parts A1 to A12 are made in the same way. Glue together.