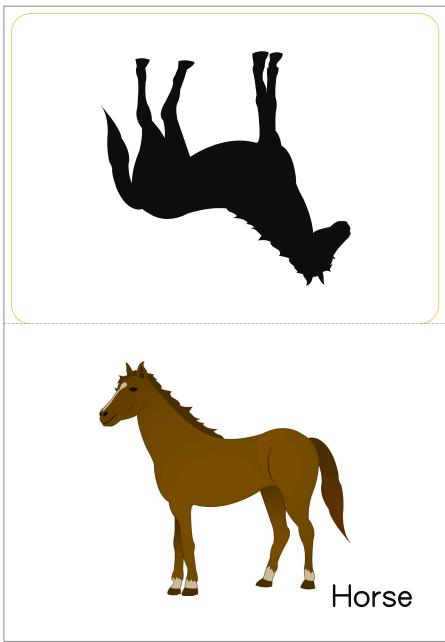

## **HOW TO PLAY**

With these educational flash cards, children guess what an item is by looking at its shadow. The cards encourage children to think about all kinds of things, serving to develop the imagination through play. Children can also learn shapes, colors, and vocabulary as you have fun talking together. The cards can be divided into categories such as animals, birds, or by color. Have fun coming up with your own original games!