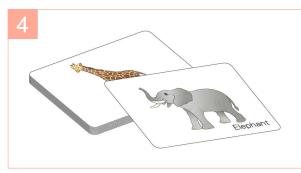

### **HOW TO MAKE**

■ Pattern: 8 sheets ■ Assembly Instructions: 2 sheets ■ Number of Parts: 15

You will need: Scissors, glue, ruler, a used ball-point pen

Assembly Tip: Trace along the folds with a ruler and a used pen (no ink) to get a sharper, easier fold.





**Caution:** This craft requires the use of glue, scissors, and other tools which may be dangerous to young children. Please keep them out of reach of children while you work.

The finished craft may have sharp corners, so please keep a close eye on children when they play with it. Please also ensure that children do not put the pieces in their mouth as this can be extremely dangerous.

ASSEMBLE THE BOX



# MAKE THE CARDS

# Parts A1 to A12 are made in the same way. Glue together.































Lion