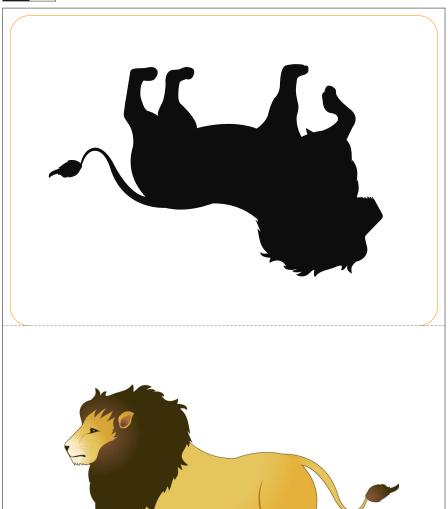

## **HOW TO PLAY**

With these educational flash cards, children guess what an item is by looking at its shadow. The cards encourage children to think about all kinds of things, serving to develop the imagination through play. Children can also learn shapes, colors, and vocabulary as you have fun talking together. The cards can be divided into categories such as animals, birds, or by color. Have fun coming up with your own original games!

# Parts A1 to A12 are made in the same way. Glue together.

Lion