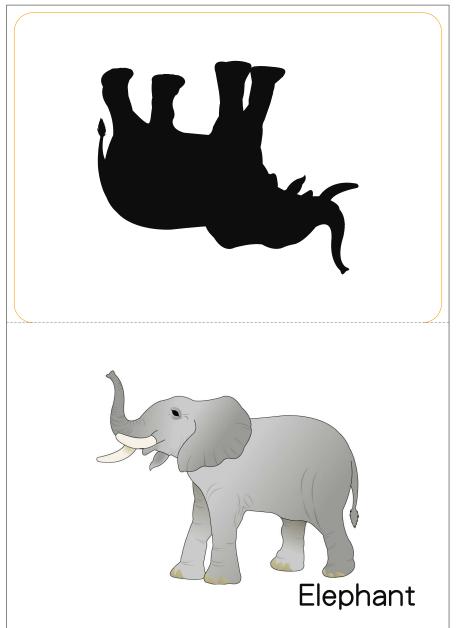

## **HOW TO PLAY**

With these educational flash cards, children guess what an item is by looking at its shadow. The cards encourage children to think about all kinds of things, serving to develop the imagination through play. Children can also learn shapes, colors, and vocabulary as you have fun talking together. The cards can be divided into categories such as animals, birds, or by color. Have fun coming up with your own original games!