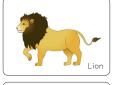

## **HOW TO PLAY**

With these educational flash cards, children guess what an item is by looking at its shadow. The cards encourage children to think about all kinds of things, serving to develop the imagination through play. Children can also learn shapes, colors, and vocabulary as you have fun talking together. The cards can be divided into categories such as animals, birds, or by color. Have fun coming up with your own original games!

### [ANSWERS]

















































### **HOW TO MAKE**

■ Pattern: 8 sheets ■ Assembly Instructions: 2 sheets ■ Number of Parts: 15

You will need: Scissors, glue, ruler, a used ball-point pen

Assembly Tip: Trace along the folds with a ruler and a used pen (no ink) to get a sharper, easier fold.





**Caution:** This craft requires the use of glue, scissors, and other tools which may be dangerous to young children. Please keep them out of reach of children while you work.

The finished craft may have sharp corners, so please keep a close eye on children when they play with it. Please also ensure that children do not put the pieces in their mouth as this can be extremely dangerous.

ASSEMBLE THE BOX



# MAKE THE CARDS

# Parts A1 to A12 are made in the same way. Glue together.