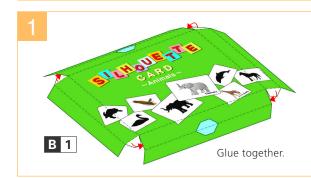

### **HOW TO MAKE**

■ Pattern: 8 sheets ■ Assembly Instructions: 2 sheets ■ Number of Parts: 15

You will need: Scissors, glue, ruler, a used ball-point pen

Assembly Tip: Trace along the folds with a ruler and a used pen (no ink) to get a sharper, easier fold.





**Caution:** This craft requires the use of glue, scissors, and other tools which may be dangerous to young children. Please keep them out of reach of children while you work.

The finished craft may have sharp corners, so please keep a close eye on children when they play with it. Please also ensure that children do not put the pieces in their mouth as this can be extremely dangerous.

ASSEMBLE THE BOX



# MAKE THE CARDS

# Parts A1 to A12 are made in the same way. Glue together.































Lion