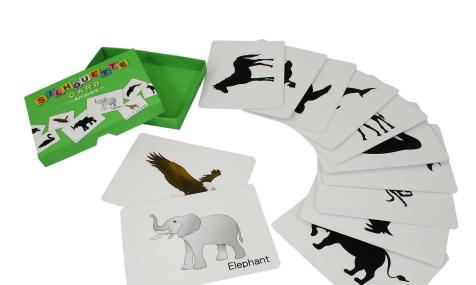

## **HOW TO PLAY**

With these educational flash cards, children guess what an item is by looking at its shadow. The cards encourage children to think about all kinds of things, serving to develop the imagination through play. Children can also learn shapes, colors, and vocabulary as you have fun talking together. The cards can be divided into categories such as animals, birds, or by color. Have fun coming up with your own original games!