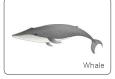

## **HOW TO PLAY**

With these educational flash cards, children guess what an item is by looking at its shadow. The cards encourage children to think about all kinds of things, serving to develop the imagination through play. Children can also learn shapes, colors, and vocabulary as you have fun talking together. The cards can be divided into categories such as animals, birds, or by color. Have fun coming up with your own original games!

### [ANSWERS]

















































### **HOW TO MAKE**

■ Pattern: 8 sheets ■ Assembly Instructions: 2 sheets ■ Number of Parts: 15

You will need: Scissors, glue, ruler, a used ball-point pen

Assembly Tip: Trace along the folds with a ruler and a used pen (no ink) to get a sharper, easier fold.





**Caution:** This craft requires the use of glue, scissors, and other tools which may be dangerous to young children. Please keep them out of reach of children while you work.

The finished craft may have sharp corners, so please keep a close eye on children when they play with it. Please also ensure that children do not put the pieces in their mouth as this can be extremely dangerous.

ASSEMBLE THE BOX



# MAKE THE CARDS

# Parts A1 to A12 are made in the same way. Glue together.