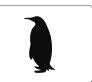

## **HOW TO PLAY**

With these educational flash cards, children guess what an item is by looking at its shadow. The cards encourage children to think about all kinds of things, serving to develop the imagination through play. Children can also learn shapes, colors, and vocabulary as you have fun talking together. The cards can be divided into categories such as animals, birds, or by color. Have fun coming up with your own original games!

### [ANSWERS]

















































### **HOW TO MAKE**

■ Pattern: 8 sheets ■ Assembly Instructions: 2 sheets ■ Number of Parts: 15

You will need: Scissors, glue, ruler, a used ball-point pen

Assembly Tip: Trace along the folds with a ruler and a used pen (no ink) to get a sharper, easier fold.





**Caution:** This craft requires the use of glue, scissors, and other tools which may be dangerous to young children. Please keep them out of reach of children while you work.

The finished craft may have sharp corners, so please keep a close eye on children when they play with it. Please also ensure that children do not put the pieces in their mouth as this can be extremely dangerous.

ASSEMBLE THE BOX



# MAKE THE CARDS

# Parts A1 to A12 are made in the same way. Glue together.