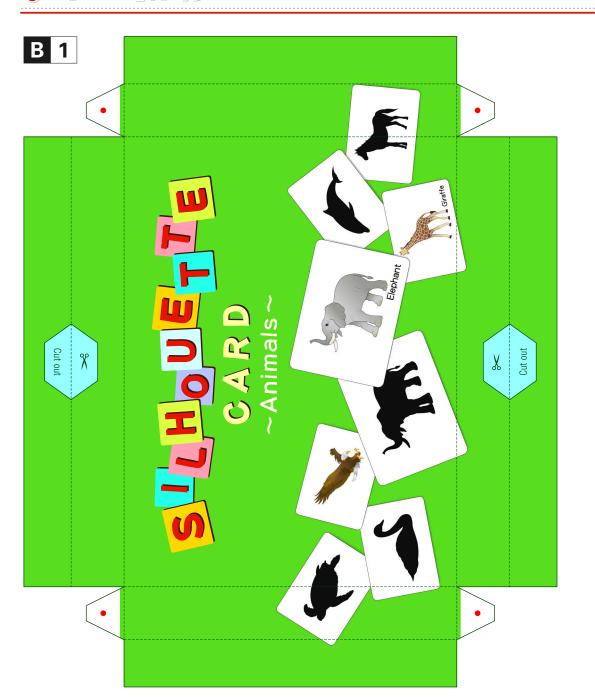

## **HOW TO PLAY**

With these educational flash cards, children guess what an item is by looking at its shadow. The cards encourage children to think about all kinds of things, serving to develop the imagination through play. Children can also learn shapes, colors, and vocabulary as you have fun talking together. The cards can be divided into categories such as animals, birds, or by color. Have fun coming up with your own original games!

ASSEMBLE THE BOX