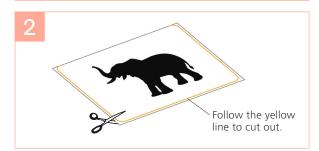

# MAKE THE CARDS

# Parts A1 to A12 are made in the same way. Glue together.

Lion