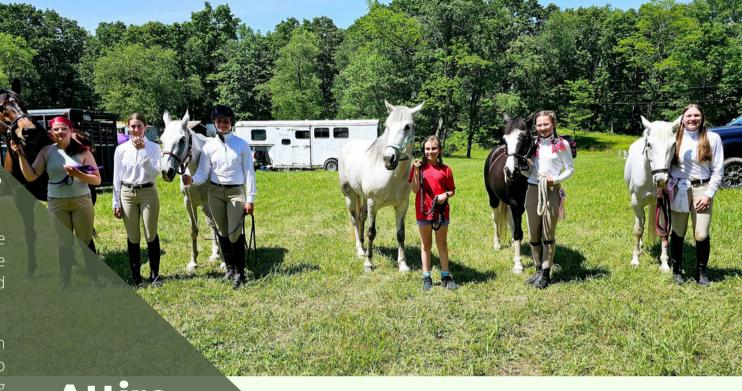

## **Attire**

- Tan Breeches
- Black Tall boots (12yrs and older)
- Boots w/garter straps (under 12yrs old)
- black helmet
- black gloves
- navy, dark grey, black coat
- white shirt with rat collar
- he