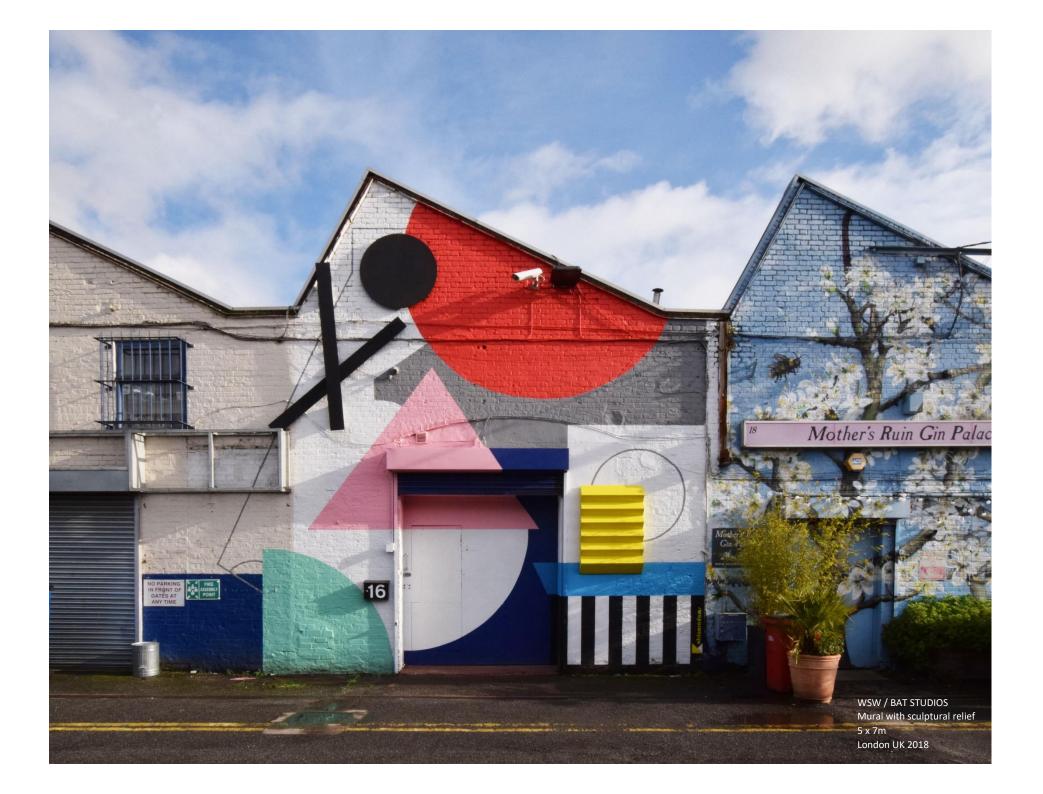

## Recent commissions include

Waltham Forest Council (2019 to date) Wood Street Walls (2019) Theatre Peckham (2019) 'Week Six' ITV Creates 2019 Ident (2018) Urban Outfitters (2018) Goose Green Primary School (2018 to date) Copeland Park & Bussey Building (2018)