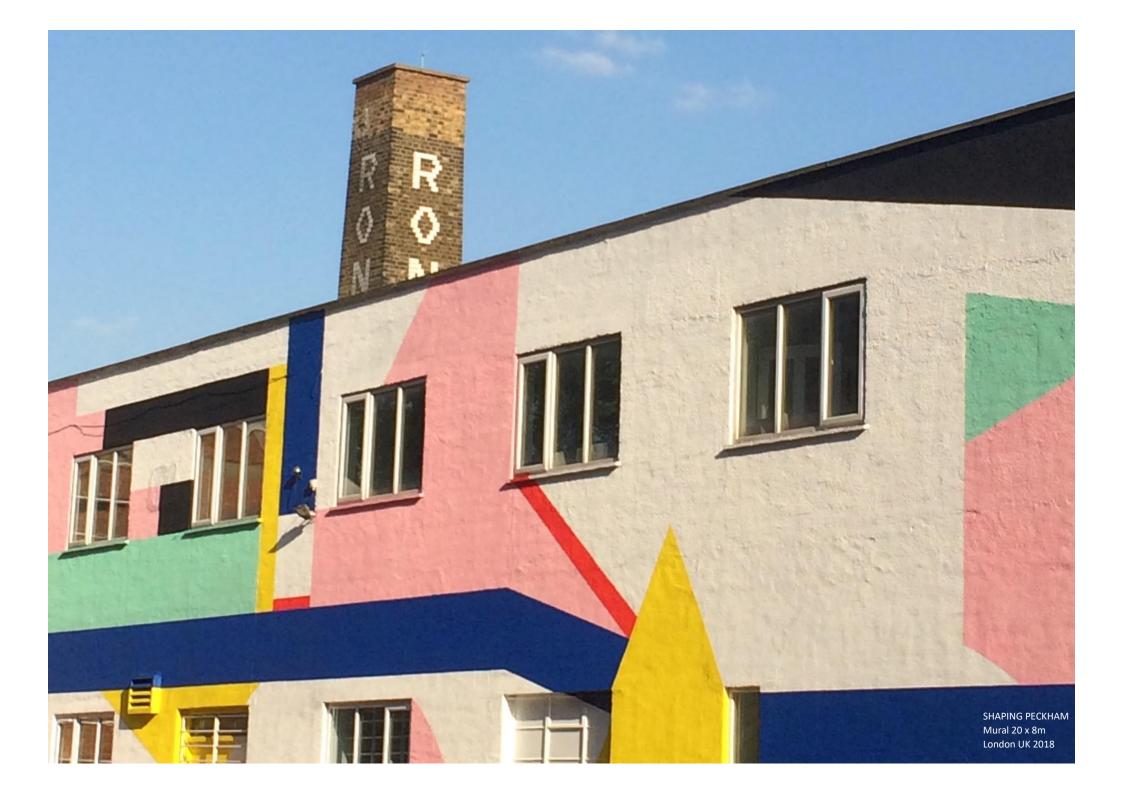

## Recent commissions include

Waltham Forest Council (2019 to date) Wood Street Walls (2019) Theatre Peckham (2019) 'Week Six' ITV Creates 2019 Ident (2018) Urban Outfitters (2018) Goose Green Primary School (2018 to date) Copeland Park & Bussey Building (2018)