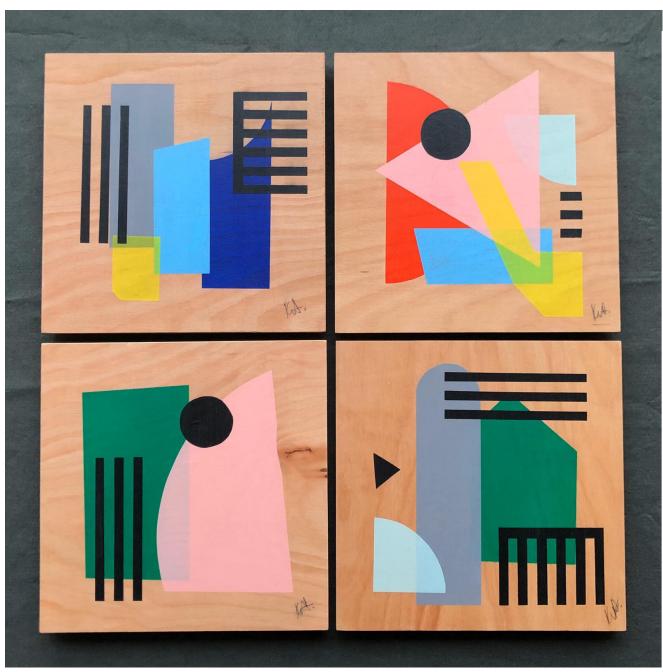

HUDDLE MONOPRINTS 2019 Acrylic screen prints on wood 24 x 24cm

THEATRE PRINTS 2019 Acrylic screen prints on paper 11 x 15cm

ARCHITECTURAL MONOPRINT 2019 'Women Imprinted' h Club London Acrylic screen prints on paper 50 x 70cm