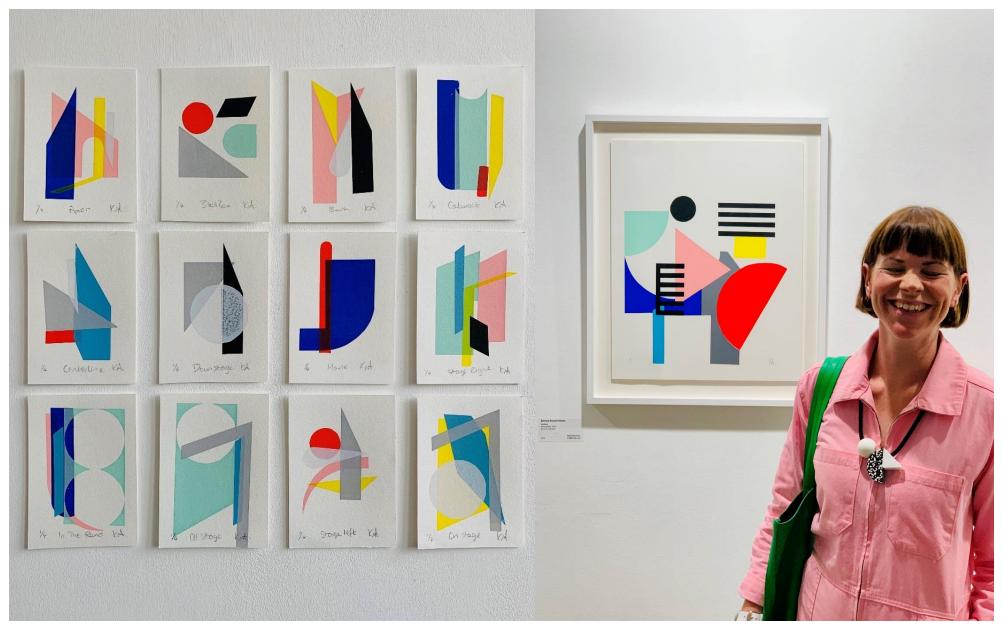

HUDDLE MONOPRINTS 2019 Acrylic screen prints on wood 24 x 24cm

THEATRE PRINTS 2019 Acrylic screen prints on paper 11 x 15cm

ARCHITECTURAL MONOPRINT 2019 'Women Imprinted' h Club London Acrylic screen prints on paper 50 x 70cm