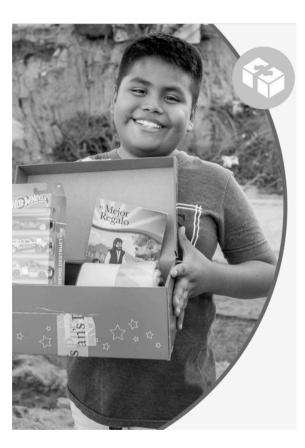

#### **OPERATION CHRISTMAS CHILD**

CWS collects items for the Samaritan's Purse Shoeboxes year round. Given at Christmas time (the deadline is actually late November), we need donations that will fit in a shoebox that are appropriate for girls and boys ages 2 to 14. Shipping costs \$10 each, and the shoeboxes get shipped to various countries around the world, as well as the U.S., to be given to children in need.

For more information about this worthwhile project, and to find ideas about what to pack in a shoebox, please visit their official site at: https://www.samaritanspurse.org

We will have opportunities to help with the shoeboxes later in the year - so stay tuned!