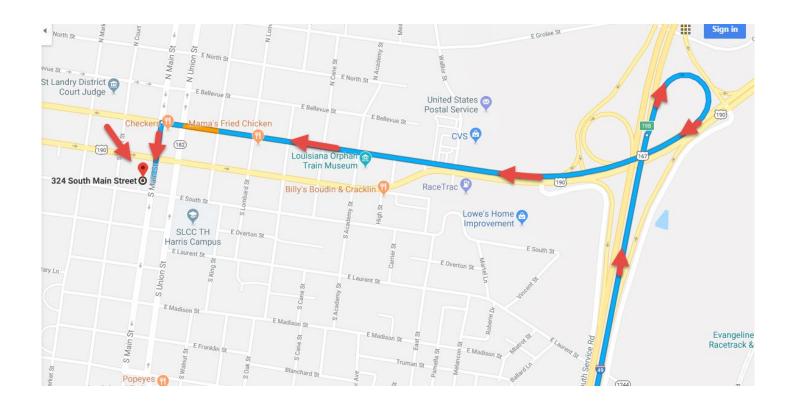

## **Conceal Carry Class**

The classes are held from 9:00am to 5:00pm the 2<sup>nd</sup> Saturday of each month. They are held in Opelousas, LA at the Masonic Lodge, 324 South Main Street. Registration begins at 8:30am. Reservations are required and can be made by emailing: Barry Carrier: <a href="mailto:carrier.ProTraining@gmail.com">carrier.ProTraining@gmail.com</a> or Mark LeBlanc: <a href="mailto:opdstrikeforce@hotmail.com">opdstrikeforce@hotmail.com</a> The cost for the class is \$150.00 for first time permits, \$100.00 if you are renewing your permit. The fee can be paid with cash, check or credit card.

## **Professional Training Systems**

324 South Main Street, Opelousas, LA