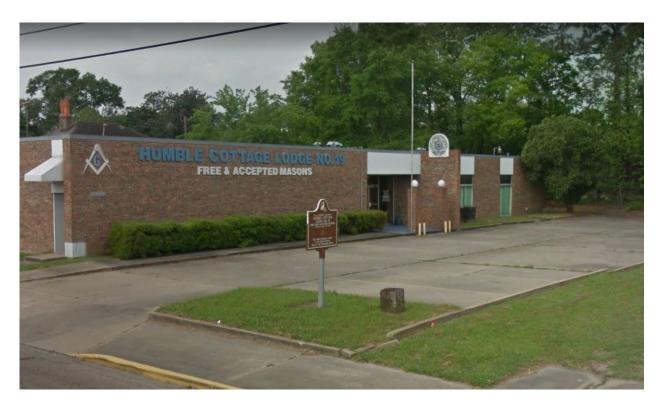

## **Conceal Carry Class**

The classes are held from 9:00am to 5:00pm the 2<sup>nd</sup> Saturday of each month. They are held in Opelousas, LA at the Masonic Lodge, 324 South Main Street. Registration begins at 8:30am. Reservations are required and can be made by emailing: Barry Carrier: <a href="mailto:carrier.ProTraining@gmail.com">carrier.ProTraining@gmail.com</a> or Mark LeBlanc: <a href="mailto:opdstrikeforce@hotmail.com">opdstrikeforce@hotmail.com</a> The cost for the class is \$150.00 for first time permits, \$100.00 if you are renewing your permit. The fee can be paid with cash, check or credit card.

## **Professional Training Systems**

324 South Main Street, Opelousas, LA