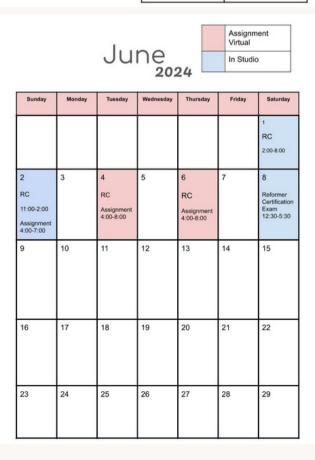

Anatomy 24 hours

Mat Pilates Module 1 (Physical Review) 20 hours

|                                      |        | May <sub>2024</sub> |           |          | Assignment/<br>Virtual |                                                                  |
|--------------------------------------|--------|---------------------|-----------|----------|------------------------|------------------------------------------------------------------|
| Sunday                               | Monday | Tuesday             | Wednesday | Thursday | Friday                 | Saturday                                                         |
|                                      |        |                     | 1         | 2        | 3<br>MP1<br>5:00-9:00  | 4<br>MP2<br>12:30-8:00                                           |
| 5<br>MP2<br>Assignment<br>11:00-3:00 | 6      | 7                   | 8         | 9        | 10                     | 11<br>MP1 & MP2<br>Review and<br>Practical<br>Exam<br>12:30-6:30 |
| 12                                   | 13     | 14                  | 15        | 16       | 17                     | 18                                                               |
| 19                                   | 20     | 21                  | 22        | 23       | 24<br>RC<br>5:00-9:00  | 25<br>RC<br>1:00-8:00                                            |
| 26<br>RC<br>11:00-3:00               | 27     | 28                  | 29        | 30       | 31                     |                                                                  |

| Reformer<br>Certification<br>(Physical<br>Review) | 40 hours | Mat Pilates<br>Module 2<br>(Physical<br>Review) | MP2 | 20 hours |
|---------------------------------------------------|----------|-------------------------------------------------|-----|----------|
|---------------------------------------------------|----------|-------------------------------------------------|-----|----------|