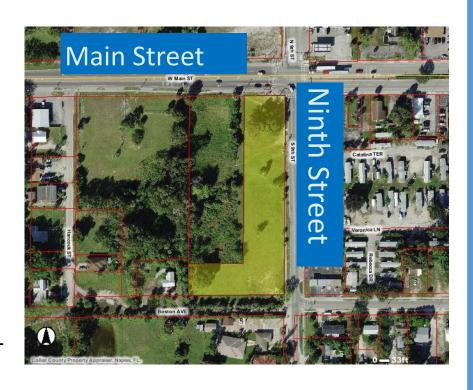

## COMMUNITY INPUT NEEDED FUTURE USE OF CRA PROPERTY MAIN STREET AND SOUTH NINTH ST

## **MORE INFORMATION:**

Visit www.lmmokaleecra.com or call Marilyn Gijon at 239-867-0025.

Representatives from Catholic Charities, will present their offer to purchase the 1.96 acre site to create a community campus. If purchased, the property will be combined with the adjacent properties to create a 6.94 acre community mixed-use campus. The proposed campus would include a community center, health clinic, retail, and multi-family housing. Please visit www.Immokaleecra.com to view proposal and proposed site plan.