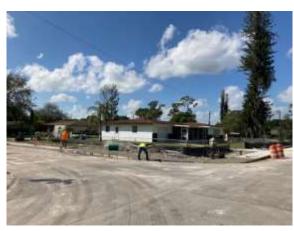

Mr. Matthew Murphy provided updates on the project. He said construction has started in Areas 1 through 3. Area 1 is 95% complete. Area 2 is currently being wrapped up with some sidewalk to be complete. As for Area 3, they are currently in progress. Mr. Murphy informed everyone in attendance that they have done over five miles of sidewalk, 157 drainage structures along with associated piping. He said they have started at the CAT Bus Transfer Facility. They are making progress in this area, and they hope to start construction by late spring or early summer, since it is the largest area of the project. Both Mr. Murphy and Mr. Flynn provided an overview on the project area map.