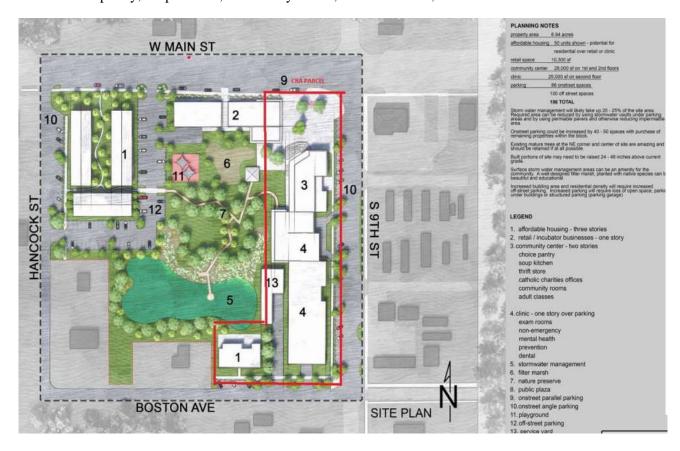

Staff provided brief discussion on noncapital items. Staff provided an update on the 9<sup>th</sup> Street property and the extension that was given to Catholic Charities. They also discussed collaborating with others such organizations such as Code Enforcement and Waste Pro to help with community cleanup.