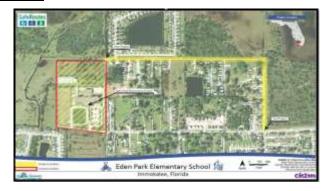

### J. New Business

1. Immokalee Complete Streets update

Mr. Daniel Flynn introduced himself. He provided information on the design portion of the project. He said the design phase includes the bus transfer, lighting, and sidewalk improvements. The project is broken up into 3 active areas. There is currently one area remaining for the design.

They are anticipating that the one area for the sidewalk and drainage improvements will be designed and permitted within the next two weeks. They are coordinating with the County and Seminole Tribe for one of the areas.

Mr. Matthew Murphy provided updates on the project. He said construction has started in Areas 1 through 3. Area 1 is 95% complete. Area 2 is currently being wrapped up with some sidewalk to be complete. As for Area 3, they are currently in progress. Mr. Murphy informed everyone in attendance that they have done over five miles of sidewalk, 157 drainage structures along with associated piping. He said they have started at the CAT Bus Transfer Facility. They are making progress in this area, and they hope to start construction by late spring or early summer, since it is the largest area of the project. Both Mr. Murphy and Mr. Flynn provided an overview on the project area map.