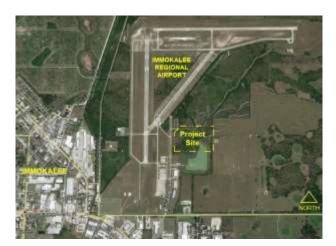

3. Pep Rally for Global Flight Solutions – 2/28/24 @ 3:00 p.m. at Immokalee Airport Staff provided information on the time and location of the Pep Rally for Global Flight Solutions. Commissioner McDaniel provided information on the expansion and what global flight solutions is all about. Staff invited everyone to attend.