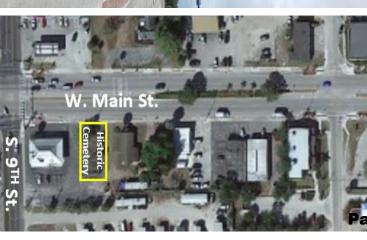

Staff provided details on the Historic Cemetery Project on Main Street. Staff informed committee that the CRA Board asked Staff to move forward with this project and to get a boundary survey on the cemetery. Staff are working on a direct select form. Staff will come back to the committee to inform them on the dollar amount for this project as soon as they learn more. Payment has been done for the repair of the fence, gate, and sign in the Historic Cemetery. The CRA and MSTU agreed to take on the maintenance of the cemetery and it's currently included in the landscape contract. CRA and MSTU split the incidental cost. Staff are still following up with the Seminole Tribe of Florida since they showed interest in doing some research on the cemetery.