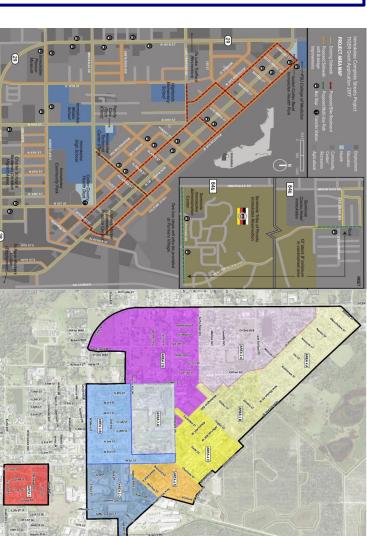

### J. New Business

1. Immokalee Complete Streets update

Mr. Daniel Flynn introduced himself. He provided information on the design portion of the project. He said the design phase includes the bus transfer, lighting, and sidewalk improvements. The project is broken up into 3 active areas. There is currently one area remaining for the design.

Mr. Matthew Murphy provided updates on the project. He said construction has started in Areas 1 through 3. Area 1 is 95% complete. Area 2 is currently being wrapped up with some sidewalk to be complete. As for Area 3, they are currently in progress. Mr. Murphy informed everyone in attendance that they have done over five miles of sidewalk, 157 drainage structures along with associated piping. He said they have started at the CAT Bus Transfer Facility. They are making progress in this area, and they hope to start construction by late spring or early summer, since it is the largest area of the project. Both Mr. Murphy and Mr. Flynn provided an overview on the project area map.

Staff provided information on the project for the Lake Trafford Corridor Improvement. Staff said they are doing the lighting study for this corridor; they are currently in the design portion. There is currently no funding for construction or CEI. Collier County Growth Management Department has three projects in phases to improve sidewalk and stormwater. Staff will try to get a project update for each of the phases to see when they go to construction.