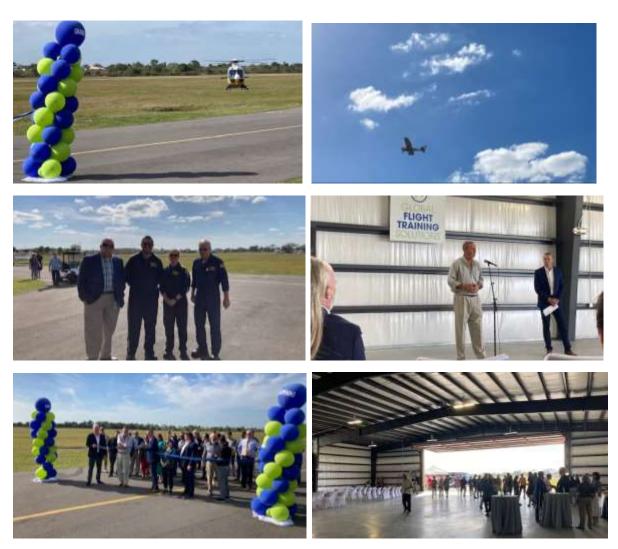

3. Pep Rally for Global Flight Solutions – 2/28/24 @ 3:00 p.m. at Immokalee Airport Staff provided information on the time and location of the Pep Rally for Global Flight Solutions. Commissioner McDaniel provided information on the expansion and what global flight solutions is all about. Staff invited everyone to attend.