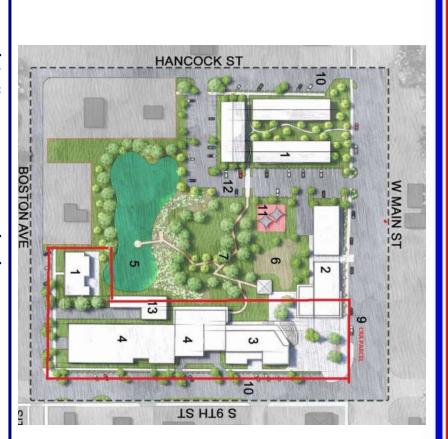

A&M Staff provided brief information on the current progress on the custom welding for the blue poles. Ms. Andrea Halman complimented Mr. Armando Yzaguirre.

A&M Staff asked for direction on what to do with a backflow preventor that was damaged when hit. This incident occurred on First Street within the Immokalee MSTU District. Staff asked A&M Staff to send them an email with the details and location on the backflow prevent so that Staff can send a work order.

Staff provided details on the Historic Cemetery Project on Main Street. Staff informed committee that the CRA Board asked Staff to move forward with this project and to get a boundary survey on the cemetery. Staff are working on a direct select form. Staff will come back to the committee to inform them on the dollar amount for this project as soon as they learn more. Payment has been done for the repair of the fence, gate, and sign in the Historic Cemetery. The CRA and MSTU agreed to take on the maintenance of the cemetery and it's currently included in the landscape contract. CRA and MSTU split the incidental cost. Staff are still following up with the Seminole Tribe of Florida since they showed interest in doing some research on the cemetery.