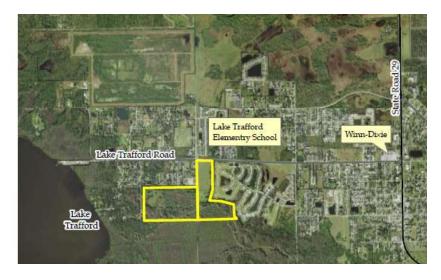

Staff provided information on the project for the Lake Trafford Corridor Improvement. Staff said they are doing the lighting study for this corridor; they are currently in the design portion. There is currently no funding for construction or CEI. Collier County Growth Management Department has three projects in phases to improve sidewalk and stormwater. Staff will try to get a project update for each of the phases to see when they go to construction.

Ms. Andrea Halman asked Staff if they have an idea as to what is occurring in the corner of Lake Trafford and Carson near the Ashley's Apartment. Staff said they will research and try to find out what is being done in this area.