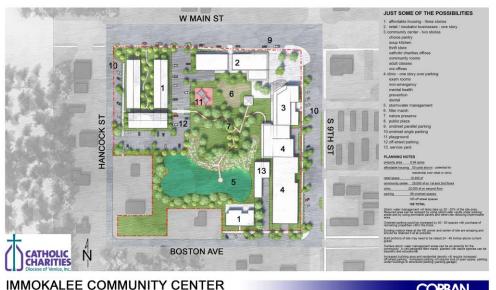

# CRA Property

•CRA Site - 1.96 acres

Purchased: March 2010

•Price: \$232,500

Original Intent: Public Space

## Letter of Intent Catholic Charities of Venice

Intent to Purchase Property

May 2021 – Original request

June 2021 – Advisory Board Review

October 2021 – Advisory Board Review

January 2022 - Community Meeting Held



### March 23, 2022 - Revised LOI

- Revised Concept Plan based on public input
- Development Commitment 5- year time frame
- CRA First Right of refusal to purchase property back at original purchase price
- Purchase Price based on market value

#### Immokalee Community Campus DRAFT

**CONCEPTUAL SITE PLAN** 

#### IMMOKALEE COMMUNITY CAMPUS CONCEPT