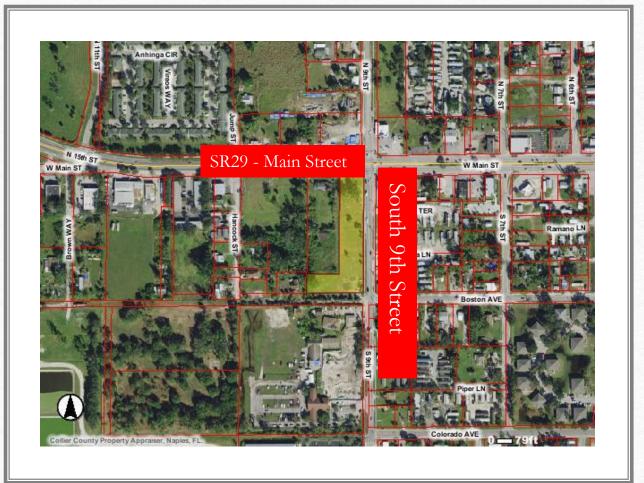

# CRA Property

•CRA Site - 1.96 acres

Purchased: March 2010

•Price: \$232,500

Original Intent: Public Space