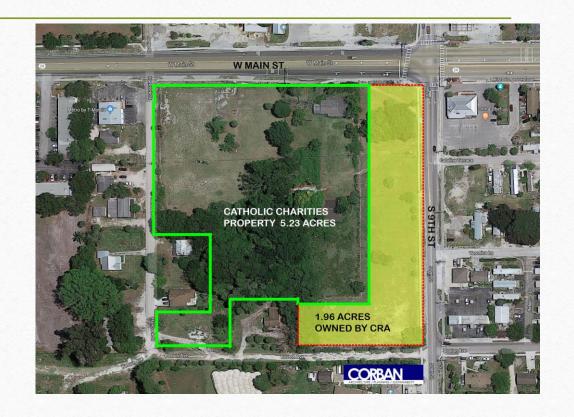

# CRA Property

•CRA Site - 1.96 acres

Purchased: March 2010

•Price: \$232,500

Original Intent: Public Space

## Letter of Intent Catholic Charities of Venice

Intent to Purchase Property

May 2021 – Original request

June 2021 – Advisory Board Review

October 2021 – Advisory Board Review

January 2022 - Community Meeting Held

### March 23, 2022 - Revised LOI

- Revised Concept Plan based on public input
- Development Commitment 5- year time frame
- CRA First Right of refusal to purchase property back at original purchase price
- Purchase Price based on market value