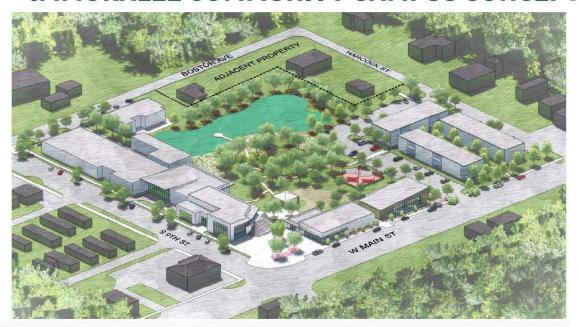

# CRA Property

•CRA Site - 1.96 acres

Purchased: March 2010

•Price: \$232,500

Original Intent: Public Space

## Letter of Intent Catholic Charities of Venice

Intent to Purchase Property

May 2021 – Original request

June 2021 – Advisory Board Review

October 2021 – Advisory Board Review

January 2022 - Community Meeting Held



### March 23, 2022 - Revised LOI

- Revised Concept Plan based on public input
- Development Commitment 5- year time frame
- CRA First Right of refusal to purchase property back at original purchase price
- Purchase Price based on market value

#### Immokalee Community Campus DRAFT

**CONCEPTUAL SITE PLAN** 

#### IMMOKALEE COMMUNITY CAMPUS CONCEPT