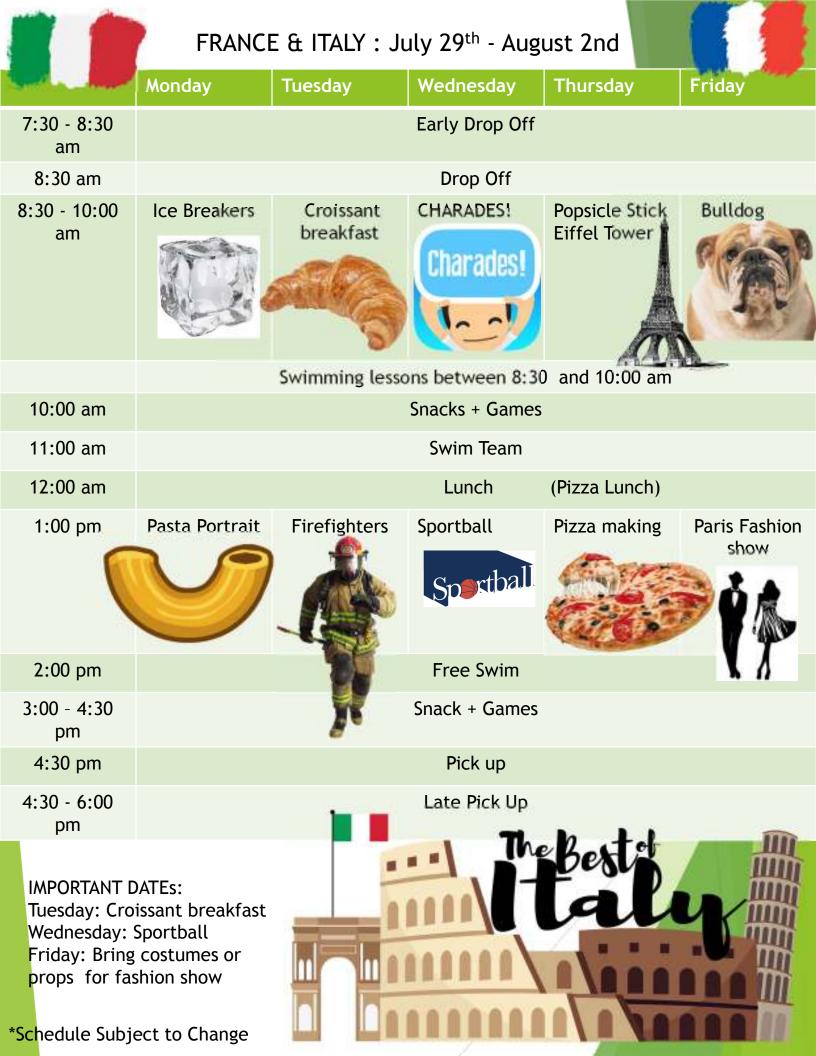

## Summer Theme : PPK SUMMER AROUND THE WORLD

| Dates                                             | Weekly Themes      |  |  |
|---------------------------------------------------|--------------------|--|--|
| June 24 <sup>th</sup> - June 28 <sup>th</sup>     | MEXICAN FIESTA     |  |  |
| July 1 <sup>st</sup> - July 5 <sup>th</sup>       | OH CANADA!         |  |  |
| July 8 <sup>th</sup> - July 12 <sup>th</sup>      | OLYMPICS IN GREECE |  |  |
| July 15 <sup>th</sup> - July 19 <sup>th</sup>     | THE MIDDLE EAST    |  |  |
| July 22 <sup>nd</sup> - July 26 <sup>th</sup>     | SOUTH AMERICA      |  |  |
| July 29 <sup>th</sup> - August 2 <sup>nd</sup>    | FRANCE & ITALY     |  |  |
| August 5 <sup>th</sup> - August 9 <sup>th</sup>   | ASIA               |  |  |
| August 12 <sup>th</sup> - August 16 <sup>th</sup> | UNITES-STATES      |  |  |