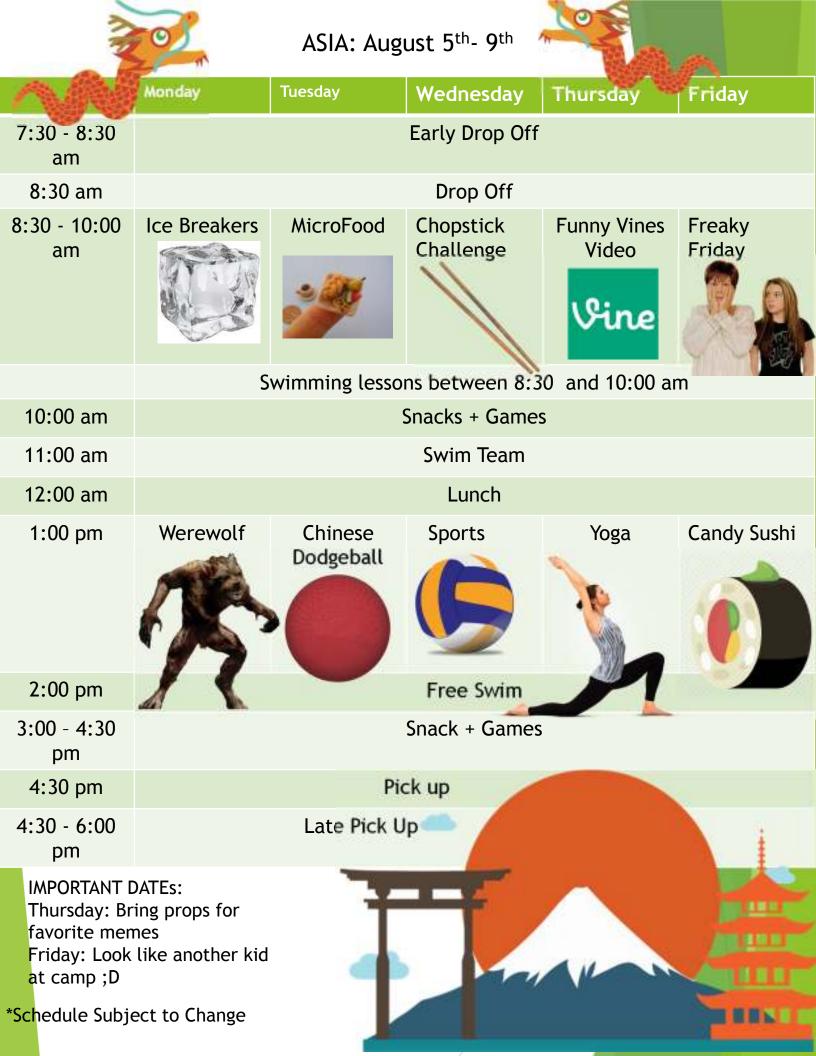

## Summer Theme : PPK SUMMER AROUND THE WORLD

| Dates                                             | Weekly Themes      |  |  |
|---------------------------------------------------|--------------------|--|--|
| June 24 <sup>th</sup> - June 28 <sup>th</sup>     | MEXICAN FIESTA     |  |  |
| July 1 <sup>st</sup> - July 5 <sup>th</sup>       | OH CANADA!         |  |  |
| July 8 <sup>th</sup> - July 12 <sup>th</sup>      | OLYMPICS IN GREECE |  |  |
| July 15 <sup>th</sup> - July 19 <sup>th</sup>     | THE MIDDLE EAST    |  |  |
| July 22 <sup>nd</sup> - July 26 <sup>th</sup>     | SOUTH AMERICA      |  |  |
| July 29 <sup>th</sup> - August 2 <sup>nd</sup>    | FRANCE & ITALY     |  |  |
| August 5 <sup>th</sup> - August 9 <sup>th</sup>   | ASIA               |  |  |
| August 12 <sup>th</sup> - August 16 <sup>th</sup> | UNITES-STATES      |  |  |