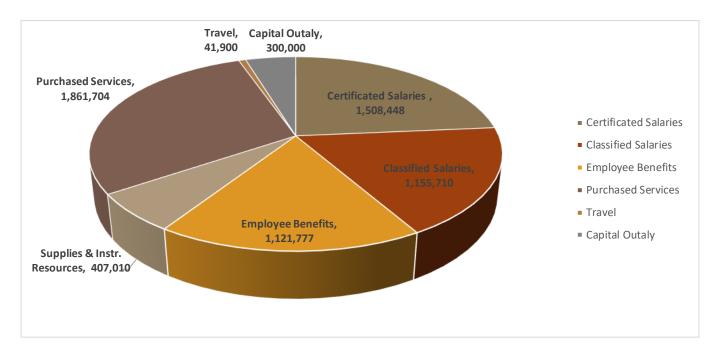

### • Expenditures:

- Increased payroll rates to reflect State IPD of 3.7% for all staff
- Increased expenditures due to new grade offerings
- Includes \$300,000 for budget capacity