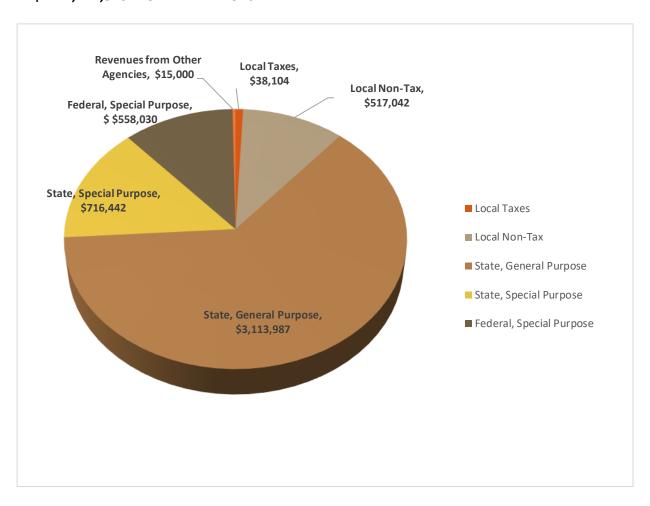

### Revenues:

- Levy collection in 2024 & 2025 are budgeted at \$38,104.
- Increased state funding for IPD of 3.7% and additional enrollment for 10<sup>th</sup> grade and ALE
- Includes \$300,000 for budget capacity

# **GENERAL FUND SUMMARY**

|          |                                       | Actual<br>2022-23 | Budget<br>2023-24 | Budget<br>2024-25 |
|----------|---------------------------------------|-------------------|-------------------|-------------------|
| BEG.     |                                       | 2022-23           | 2023-24           | 2024-23           |
| GL 810   | Restricted for Other Items            | _                 | _                 | _                 |
| GL 821   | Restricted for Carryover              | 21,768            | 9,546             | _                 |
| GL 840   | Nonspendable FB - Inventory/Prepaid   | 3,977             | 4,000             | 4,300             |
| GL 870   | Committed for Other Purposes          | 3,377             | -,000             | -,300             |
| GL 884   | Assigned to Capital Projects          | _                 | _                 | _                 |
| GL 888   | Assigned to Other Purposes            | 72,545            | 72,845            | 76,000            |
| GL 890   | Unassigned Fund Balance               | 2,419,965         | 2,445,038         | 3,925,288         |
| GL 891   | Committed Minimum Fund Balance        | 431,021           | 626,571           | 1,087,413         |
|          | ing Fund Balance                      | 2,949,276         | 3,158,000         | 5,093,001         |
| Degiiiii | ing rana balance                      | 2,545,210         | 3,130,000         | 3,033,001         |
| ADD:     | Revenues                              |                   |                   |                   |
| ,,,,,,,, | 1000 Local Taxes                      | 35,568            | 36,000            | 38,104            |
|          | 2000 Local Non-Tax                    | 278,744           | 337,200           | 517,042           |
|          | 3000 State, General Purpose           | 1,584,139         | 2,798,650         | 3,113,987         |
|          | 4000 State, Special Purpose           | 513,206           | 600,509           | 716,442           |
|          | 5000 Federal, General Purpose         | 2,142,438         | 1,860,478         | 2,153,918         |
|          | 6000 Federal, Special Purpose         | 952,989           | 1,137,155         | 558,030           |
|          | 7000 Rev. From Other School Districts | -                 | 1,137,133         | 333,030           |
|          | 8000 Revenues from Other Agencies     | 23,983            | 7,500             | 15,000            |
|          | 9000 Other Financing                  | 23,303            | -                 | -                 |
|          | Total Revenues                        | 5,531,067         | 6,777,492         | 7,112,523         |
| TOTAL:   | Funds Available                       | 8,480,343         | 9,935,492         | 12,205,524        |
|          |                                       |                   |                   |                   |
| LESS:    | Expenditures                          |                   |                   |                   |
|          | 00 Regular Instruction                | 2,129,492         | 3,354,839         | 3,333,800         |
|          | 10 Federal Special Purpose Funding    | 341,175           | 445,402           | -                 |
|          | 20 Special Educaton Instruction       | 258,489           | 395,300           | 583,684           |
|          | 30 Vocatoinal Instruction             |                   | 34,070            | 95,418            |
| 5        | 0 & 60 Compensatory Education         | 453,418           | 467,997           | 538,204           |
|          | 70 Other Instructional Programs       | -                 | 300,000           | 300,000           |
|          | 80 Community Services                 |                   |                   |                   |
|          | 90 Support Services                   | 1,469,622         | 1,268,102         | 1,545,443         |
|          | Total Expenditures                    | 4,652,196         | 6,265,710         | 6,396,549         |
|          | OTHER FIN. USES TRANS. OUT (GL536)    | -                 | (300,000)         | (100,000)         |
|          | Excess of Revenues/Other Fin Sources  |                   |                   |                   |
| Ending   | Fund Balance                          | 3,828,147         | 3,369,782         | 5,708,975         |