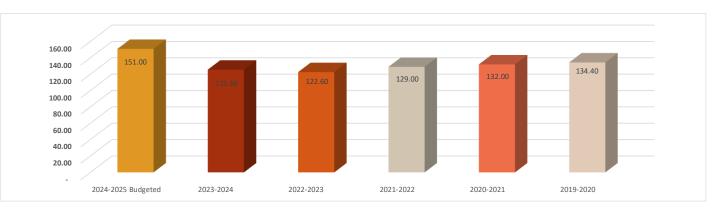

### • Enrollment:

- The projected enrollment for 2024-25 is 151 FTE
- The 2023-24 actual was 125.6 FTE
- Enrollment projections are based on district-wide analysis by grade level
- The District has chosen to budget for 151 FTE for the 2024-25 School year – adding 10<sup>th</sup> grade and ALE

# **ENROLLMENT SUMMARY**

2024-2025 enrollment in the graph is projected.

➤ The District budgeted additional enrollment for 10<sup>th</sup> grade and Alternative Learning.