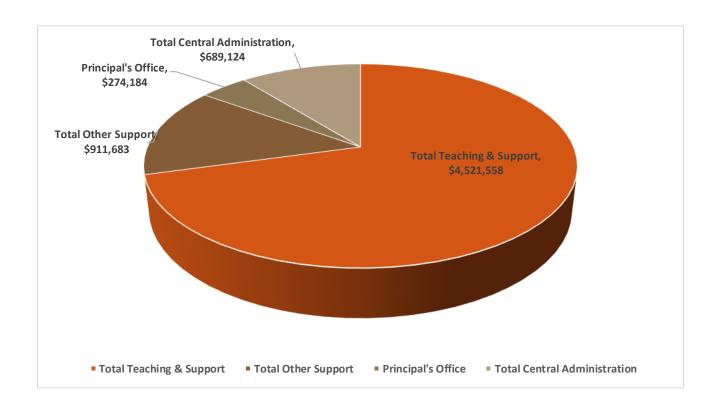

### • Expenditures:

- Increased payroll rates to reflect State IPD of 3.7% for all staff
- Increased expenditures due to new grade offerings
- Includes \$300,000 for budget capacity