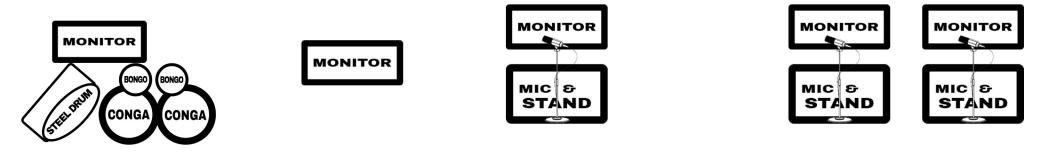

## INPUTS

- **1. KICK SHURE 91**
- 2. SNARE SHURE 57 (SHORT BOOM)
- **3. HATS CONDENSER (SHORT BOOM)**
- 4. TOM 1 SENNHEISER 904 (OR EQUIVALENT)
- 5. TOM 2 SENNHEISER 904 (OR EQUIVALENT)
- 6. OH MIC (BOOM STAND)
- 7. OH MIC (BOOM STAND)
- **8. BASS (DI)**
- 9. CONGA MIC
- **10. CONGA MIC**
- **11. STEEL DRUM OH MIC (BOOM STAND)**
- **13. SAXAPHONE MIC**
- **14. TRUMPET MIC**
- **15. KEY (TOP DI)**
- **16. KEY (BOTTOM DI)**
- **17. ACOUSTIC (DI)**
- **18. 12 STRING ACOUSTIC (DI)**
- **19. ELECTRIC GUITAR MIC (SHORT BOOM)**
- **20. ACOUSTIC GUITAR VOX MIC**
- 21. LEAD VOX MIC (BOOM STAND)
- 22. BACK UP VOX MIC (BOOM STAND)
- 23. BACK UP VOX MIC (BOOM STAND)