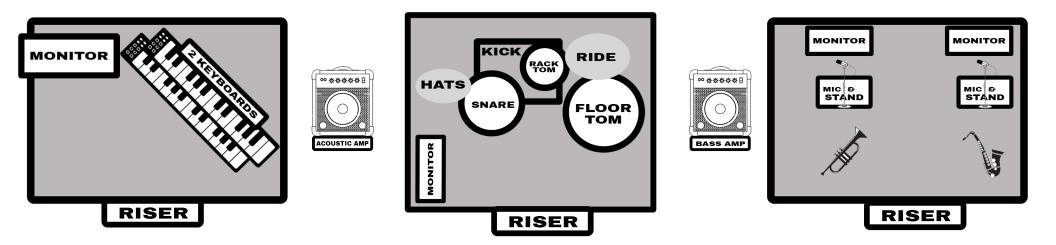

## INPUTS

- **1. KICK SHURE 91**
- 2. SNARE SHURE 57 (SHORT BOOM)
- **3. HATS CONDENSER (SHORT BOOM)**
- 4. TOM 1 SENNHEISER 904 (OR EQUIVALENT)
- 5. TOM 2 SENNHEISER 904 (OR EQUIVALENT)
- 6. OH MIC (BOOM STAND)
- 7. OH MIC (BOOM STAND)
- **8. BASS (DI)**
- 9. CONGA MIC
- **10. CONGA MIC**
- **11. STEEL DRUM OH MIC (BOOM STAND)**
- **13. SAXAPHONE MIC**
- **14. TRUMPET MIC**
- **15. KEY (TOP DI)**
- **16. KEY (BOTTOM DI)**
- **17. ACOUSTIC (DI)**
- **18. 12 STRING ACOUSTIC (DI)**
- **19. ELECTRIC GUITAR MIC (SHORT BOOM)**
- **20. ACOUSTIC GUITAR VOX MIC**
- 21. LEAD VOX MIC (BOOM STAND)
- 22. BACK UP VOX MIC (BOOM STAND)
- 23. BACK UP VOX MIC (BOOM STAND)