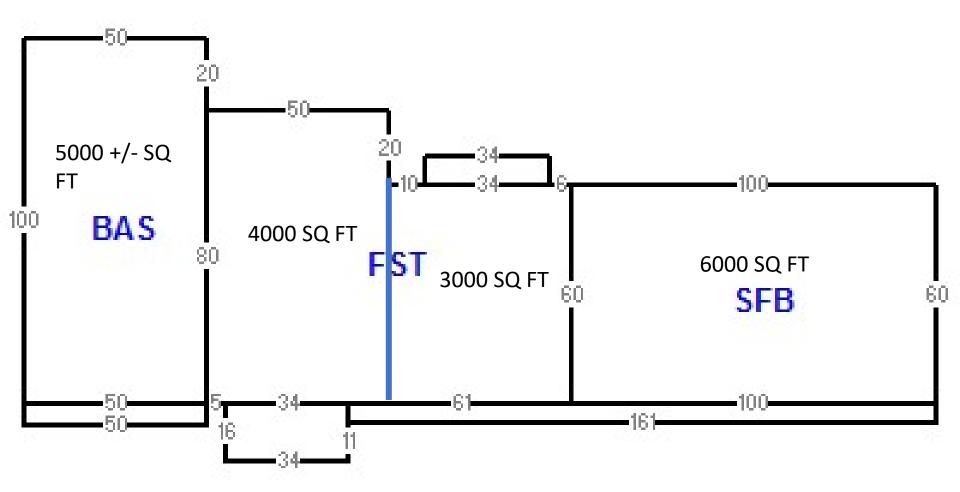

**AVAILABLE SPACE**: 5000 Square Ft available.

LOT SIZE: 1.6 Acres ZONING: CCG-2 UTILITIES: 240 volt 400 Amp 3 phase electric, water, and Sewer Tap Available.

**COMMENTS**: Excellent for building trade contractors who need a storage yard. Light manufacturing, processing, food processing, packaging or fabricating. wholesaling, warehousing, storage, distributorship business. Formerly used as a hardware store, all units combine and are accessible. 1Truck High loading door. 1 ramp door