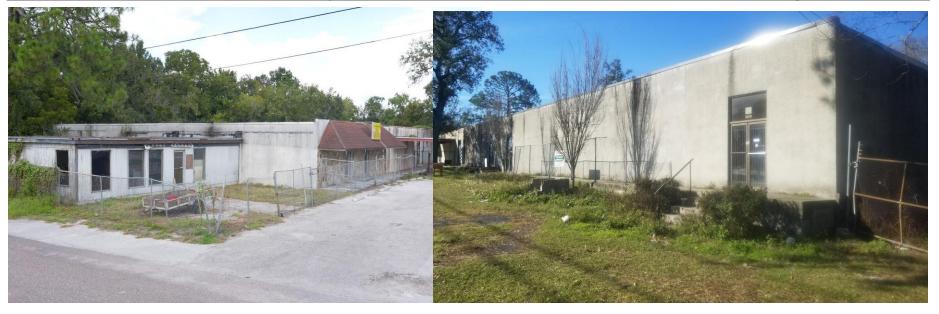

**EXPANSION** 

COMMERCIAL

**LOCATION:** 3008 – 3022 Edgewood Avenue; From I-10, Take exit 358 from I-10 West Drive North 3.1 miles to Edgewood Avenue North; South of the intersection of Old Kings Road and Edgewood Avenue.

**AVAILABLE SPACE**: 5000 Square Ft available.

LOT SIZE: 1.6 Acres ZONING: CCG-2 UTILITIES: 240 volt 400 Amp 3 phase electric, water, and Sewer Tap Available.

**COMMENTS**: Excellent for building trade contractors who need a storage yard. Light manufacturing, processing, food processing, packaging or fabricating. wholesaling, warehousing, storage, distributorship business. Formerly used as a hardware store, all units combine and are accessible. 1Truck High loading door. 1 ramp door

**LEASE RATE:** \$6.00 per sq ft per year (NNN) Any additional necessary Tenant Improvements will be amortized into the Lease Rate.

**CONTACT:** Dean R. Gilliland (904) 635-4481