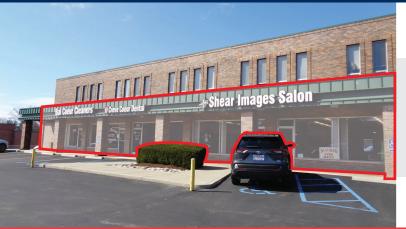

# **Featured Property**

# **Bal Coeur**

653-677 N New Ballas Rd, Creve Coeur, MO 63141

- 1,080 SF to 6,100 SF Retail Space Available for Lease
- 2,400 SF Former Beauty Salon Expandable up to 6,100 SF
- Easy Access from Olive Blvd & I-270
- Newly Resurfaced Parking Lot
- 2nd Floor, 579 SF Office Suite for Lease at \$18.50 PSF, Gross
- Retail Lease Rate: \$20.00 PSF, NNN