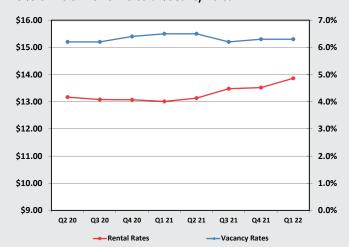

## Recent Lease Market Transactions

| Tenant Name / Building                           | Square Feet | Submarket           |
|--------------------------------------------------|-------------|---------------------|
| Aldi / 9594 Manchester Rd                        | 26,700      | Mid<br>County       |
| Boot Barn Western & Work Wear / 6926 S Lindbergh | 17,049      | South<br>County     |
| Flooring Galaxy / 2100-60 Tenbrook Rd            | 15,000      | Southwest<br>County |
| Aaron Rentals / 13901-95 New Halls Ferry Rd      | 9,515       | North<br>County     |
| Santa Fe Bistro / Westgate Shopping Centre       | 5,190       | West<br>County      |
|                                                  |             | ı                   |

#### Overall Retail Rental Rates & Vacancy Rates



#### **New Around Town**

















## Recent Closings











#### Overall Retail Rental Rates & Vacancy Rates by Submarket





# Q1 2022

# Total Retail Market Statistics

| Chesterfield 195 6,873,335 1,317,816 1,317,816 19.2% 30,386 0 0 \$19  Jefferson County 205 2,200,047 144,890 144,890 6.6% (5,831) 0 0 \$13 |               |
|--------------------------------------------------------------------------------------------------------------------------------------------|---------------|
| Jefferson County 205 2,200,047 144,890 144,890 6.6% (5,831) 0 0 \$13                                                                       | 3.18          |
| , , , , , , , , , , , , , , , , , , , ,