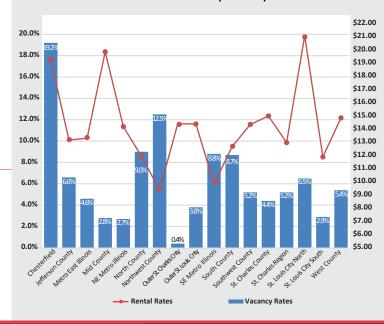

#### Overall Retail Rental Rates & Vacancy Rates by Submarket

# Total Retail Market Statistics

| Chesterfield 195 6,873,335 1,317,816 1,317,816 19.2% 30,386 0 0 \$19  Jefferson County 205 2,200,047 144,890 144,890 6.6% (5,831) 0 0 \$13 |               |
|--------------------------------------------------------------------------------------------------------------------------------------------|---------------|
| Jefferson County 205 2,200,047 144,890 144,890 6.6% (5,831) 0 0 \$13                                                                       | 3.18          |
| , , , , , , , , , , , , , , , , , , , ,                                                                                                    |               |
| Metro East Illinois 1,367 16,956,150 771,649 774,399 4.6% (39,633) 0 9,315 \$13                                                            | 3.31          |
| Mid County 1,093 17,208,691 471,822 479,186 2.8% (68,606) 0 195,956 \$19                                                                   | 2.86          |
| NE Metro Illinois 1,003 11,207,527 304,087 304,087 2.7% (9,458) 0 7,700 \$14                                                               | l.19          |
| North County 506 7,723,959 695,529 695,529 9.0% 32,170 0 0 \$11                                                                            | .94           |
| Northwest County 1,128 14,709,732 1,824,675 1,839,911 12.5% 100,100 0 \$9.                                                                 | .39           |
| Outer St. Charles County 161 2,142,630 8,949 8,949 0.4% 6,151 0 0 \$14                                                                     | l. <b>4</b> 1 |
| Outer St. Louis County 93 1,216,892 45,831 45,831 3.8% (900) 0 \$14                                                                        | 1.39          |
| SE Metro Illinois 291 3,065,262 268,220 268,220 8.4% 6,426 0 0 \$9.                                                                        | .84           |
| South County 642 10,508,435 910,400 917,136 8.7% (143,883) 0 0 \$12                                                                        | 2.68          |
| Southwest County 661 9,749,744 504,547 504,547 5.2% 119,544 0 0 \$14                                                                       | 1.36          |
| St. Charles County 526 7,866,981 349,593 349,593 4.4% (48,174) 11,500 0 \$15                                                               | 5.00          |
| St. Charles Region 924 12,581,790 654,371 657,771 5.2% (66,944) 0 30,255 \$12                                                              | 2.98          |
| St. Louis City North 698 9,855,811 633,823 639,845 6.5% (42,810) 0 160,000 \$21                                                            | .08           |
| St. Louis City South 1,726 11,458,627 330,886 330,886 2.9% (8,410) 0 0 \$11                                                                | .90           |
| West County 547 10,870,616 507,101 582,489 5.4% 67,689 0 0 \$14                                                                            | 1.85          |
| TOTAL 11,766 156,196,229 9,744,189 9,861,085 6.3% (72,183) 11,500 403,226 \$13                                                             | 3.86          |