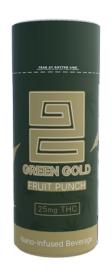

\*50 Cartons MOQ

Easy tear sleeve

High-quality ingredients

25 mg active ingredient(s) \*2018 Farm Bill

QR code for Batch information and Quality Reports

Use Batch ID: THCFP250001

Pallet Dimensions: 48" x 48" Master Cartons per Pallet: 50 Units per Master Carton: 50