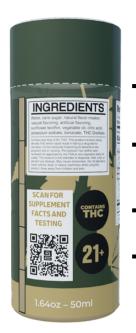

\*50 Cartons MOQ

Easy tear sleeve

High-quality ingredients

25 mg active ingredient(s) \*2018 Farm Bill

QR code for Batch information and Quality Reports

Use Batch ID: THCFP250001

Pallet Dimensions: 48" x 48" Master Cartons per Pallet: 50 Units per Master Carton: 50