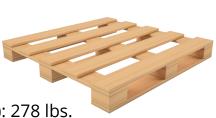

\*50 Cartons MOQ

Easy tear sleeve

High-quality ingredients

25 mg active ingredient(s) \*2018 Farm Bill

QR code for Batch information and Quality Reports

Use Batch ID: THCFP250001

Pallet Dimensions: 48" x 48" Master Cartons per Pallet: 50 Units per Master Carton: 50

Units per Pallet: 2,500

Approximate weight (w/pallet): 278 lbs.

| Customer Name:  | Customer Phone:           |
|-----------------|---------------------------|
|                 |                           |
| Customer Email: | Customer Rilling Address: |