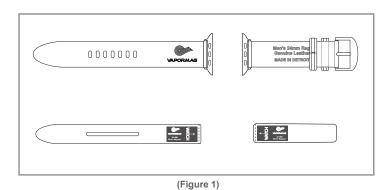

### STEP 1

Place the watch strap parts on a surface with the strap bottom side facing upward, as shown in figure 1.

### STEP 2

Next, place the magnetic liner parts next to the watch strap, as shown in figure 1. The liners' top side should be facing upward. Make certain the arrow labels are pointing in the direction of the Apple Watch device.