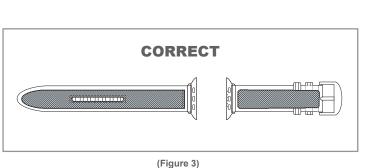

### STEP 3

Flip over the magnetic liner parts so the bottom side faces upward. Then, place the appropriate liner part on top of its watch strap part. The magnetic force will self-align the liners roughly into position. Please refer to Figure 3, as shown.