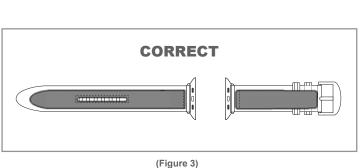

### STEP 3

Flip over the magnetic liner parts so the bottom side faces upward. Then, place the appropriate liner part on top of its watch strap part. The magnetic force will self-align the liners roughly into position. Please refer to Figure 3, as shown.