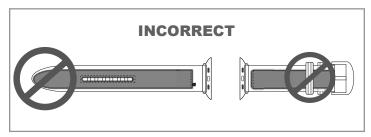

### STEP 3

Flip over the magnetic liner parts so the bottom side faces upward. Then, place the appropriate liner part on top of its watch strap part. The magnetic force will self-align the liners roughly into position. Please refer to Figure 3, as shown.