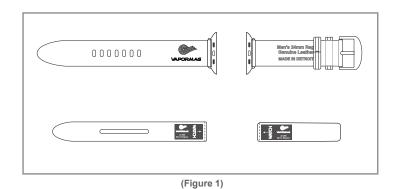

### STEP 1

Place the watch strap parts on a surface with the strap bottom side facing upward, as shown in figure 1.

### STEP 2

Next, place the magnetic liner parts next to the watch strap, as shown in figure 1. The liners' top side should be facing upward. Make certain the liner labels are pointing in the direction of the Apple Watch device.