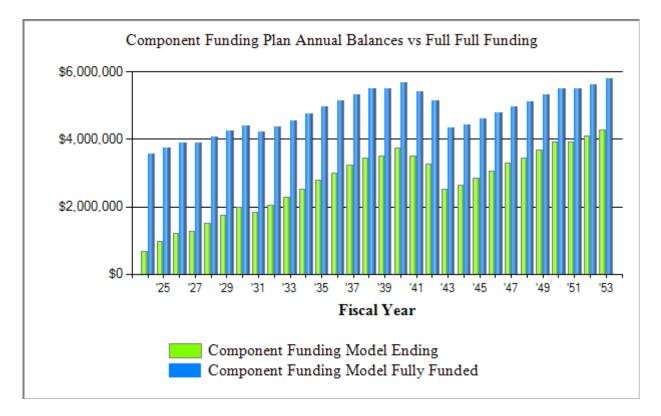

- Interest on funds and inflation on cost are not included in this analysis. The required contribution is for year one only and to maintain adequate reserves annual update must be completed.
- Component Method provides funding over the term for each component by dividing the unfunded balance by the number of remaining life years. These funds are totaled to calculate the total contribution for each year. When the component is replaced, it will then be fully funded.

| Component Funding Model Summary of Calculation                    | S            |
|-------------------------------------------------------------------|--------------|
| Required Annual Contribution<br>\$232.93 per unit annually        | \$316,790.92 |
| Average Net Annual Interest Earned                                | \$0.00       |
| Total Annual Allocation to Reserves<br>\$232.93 per unit annually | \$316,790.92 |