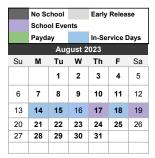

## 2023-2024 Cross Roads Preschool and Kindergarden Parent Calendar

|                       |       | August                                            |  |  |  |  |
|-----------------------|-------|---------------------------------------------------|--|--|--|--|
|                       | 1     | School Office Re-Opens                            |  |  |  |  |
| 9 PTO Meeting 9:15 am |       |                                                   |  |  |  |  |
|                       | 17    | Parent Orientation 6 pm                           |  |  |  |  |
|                       | 14-18 | Teacher Pre-Week, In-Service and Classroom Set Up |  |  |  |  |
|                       | 19    | Playground Clean-Up 7:30 am                       |  |  |  |  |
|                       | 21-25 | Teacher Meet and Greets                           |  |  |  |  |
|                       | 28    | First Day of School (M-F and M/W/F)               |  |  |  |  |
|                       | 29    | First Day of School (T/W/TH)                      |  |  |  |  |