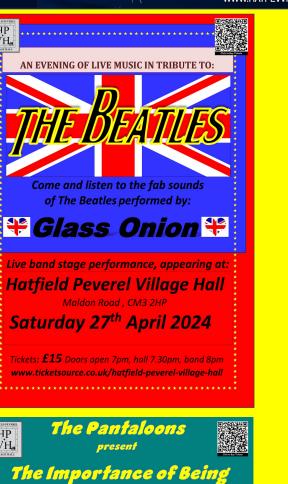

SATURDAY

Hatfield Peverel Village Hall Maldon Road, CM3 2HP Doors 7pm Starts 8pm Tickets £13 - £16 Book online at ticketsource.co.uk/hatfield-peverel-village-hall

Hatfield Peverel Village Hall Saturday, July 27th Doors: 7pm Band: 8pm Tickets :-