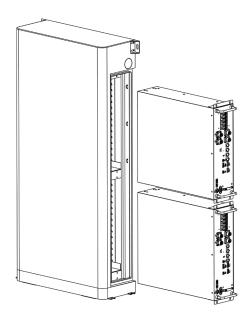

Configurations (ESP-5100) |           |           |
|---------------------------|-----------|-----------|
| Battery Packs In Parallel | 1         | 2         |
| Storage Capacity          | 100 Ah    | 200 Ah    |
| Working Voltage           | 48V-56V   | 48V-56V   |
| Nominal Energy            | 5.12 kWh  | 10.24 kWh |
| Weight (lb)               | 163.14 lb | 264.55 lb |
| Weight (kg)               | 74 kg     | 120 kg    |

| 1         | 2                             |
|-----------|-------------------------------|
| 100 Ah    | 200 Ah                        |
| 48V-56V   | 48V-56V                       |
| 5 kWh     | 10 kWh                        |
| 163.14 lb | 264.55 lb                     |
| 74 kg     | 120 kg                        |
|           | 48V-56V<br>5 kWh<br>163.14 lb |



**Exploded View** 

## **OUTLAST. OUTPERFO** R

EndurEnergy Systems, Inc.

©2023 EndurEnergy Systems, Inc. All rights reserved. All specifications are subject to change without notice. 1-888-E<sup>2</sup>-ENDUR (323-6387) • endurenergy.com • sales@endurenergy.com • support@endurenergy.com



**Mechanical Drawings** 



1 Battery Pack Configuration



2 Battery Packs Configuration

## COUTLAST. OUTPERFORM. ENDUR<sup>™</sup> IT ALL. ∮

EndurEnergy Systems, Inc.

©2023 EndurEnergy Systems, Inc. All rights reserved. All specifications are subject to change without notice. 1-888-E<sup>2</sup>-ENDUR (323-6387) • endurenergy.com • sales@endurenergy.com • support@endurenergy.com