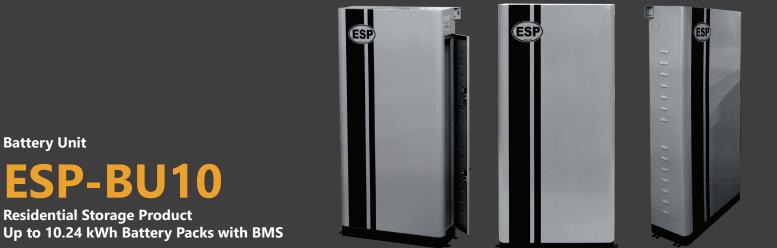

**Battery Unit** 

Sense the Difference. Live the Power.

| Model                       | ESP-BU10                                         |  |
|-----------------------------|--------------------------------------------------|--|
| Dimensions (H x W x D)      | 45 x 22.3 x 5.7 inches (1143 x 566.4 x 144.8 mm) |  |
| Enclosure Weight            | 62 lb (28 kg)                                    |  |
| Equipment Mounting Capacity | 2 ESP-5K HL / 2 ESP-5100                         |  |
| Material                    | Steel                                            |  |
| Color and finish            | Gray and Black / Powder Coated                   |  |
| Protection Level            | IP55                                             |  |
| Warranty                    | 10-Year                                          |  |
| Compliance                  | UL9540, UL1973, CEC and SGIP pending             |  |

| Configurations (ESP-5100) |           |           |
|---------------------------|-----------|-----------|
| Battery Packs In Parallel | 1         | 2         |
| Storage Capacity          | 100 Ah    | 200 Ah    |
| Working Voltage           | 48V-56V   | 48V-56V   |
| Nominal Energy            | 5.12 kWh  | 10.24 kWh |
| Weight (lb)               | 163.14 lb | 264.55 lb |
| Weight (kg)               | 74 kg     | 120 kg    |