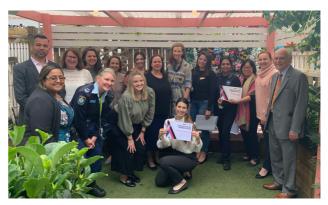

### **Co-Chairs Report - continued**

We excited were to be very successful in achieving a Honda Foundation Hero Grant, resulting in the Shelter having access to a loan vehicle from Parramatta Honda for a year.

Figure 5. Co-Chair Liz Scully and Shelter Manager Tania Smith with Honda Parramatta Manager

The St. George Foundation also

funded support to children at the Shelter through additional education and vocational programs.