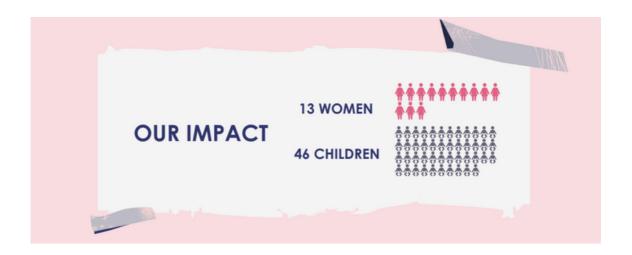

# **ASSISTANCE PROVIDED:** A SNAPSHOT

This year, 59 clients were accommodated in the shelter and received crisis support:

- 13 women
- 46 children

Of the 59 clients accommodated:

- 46 (78% of) clients were under 18 years of age
- 34% of clients identified as Aboriginal
- Average length of support was 91 days
- 25% migrated to Australia