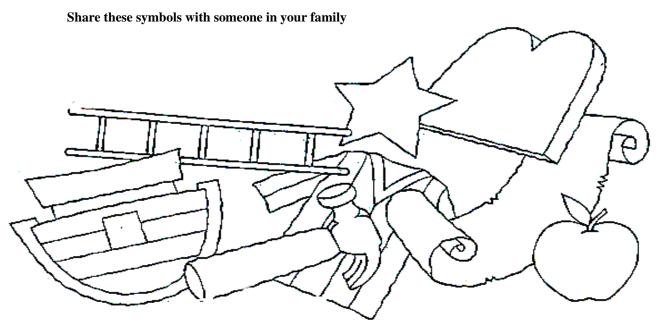

## **ANSWER BANK**

Harp Tambourine Fruit Star

Hammer Coat of fur Scroll Coat/Tunic

Stone tablets Ladder Boat