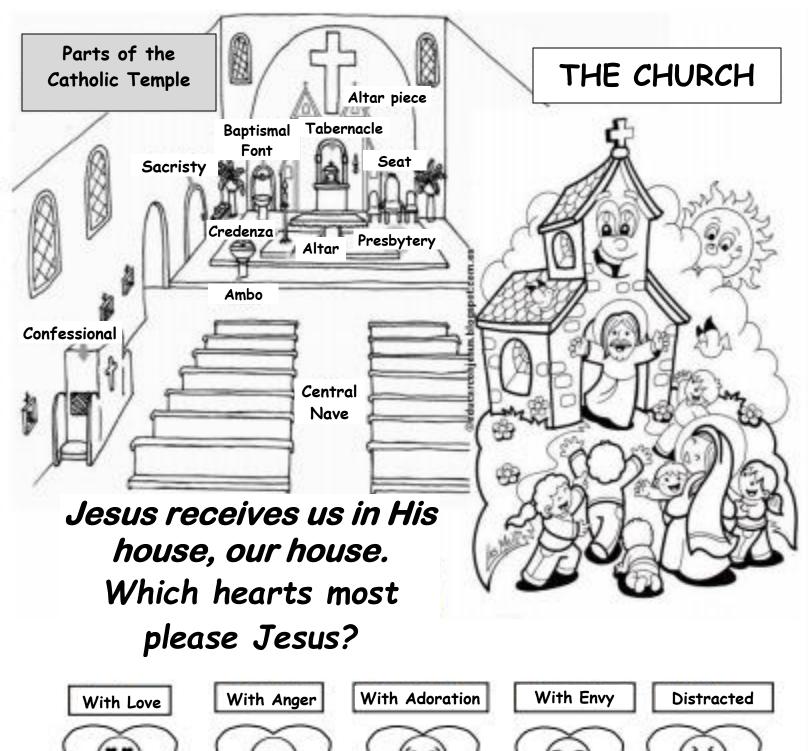

#### Activity

On the next page, review the parts of the Church. Which hearts most please Jesus when they enter the Church to adore Him? On the other page find the words relating to the gospel.