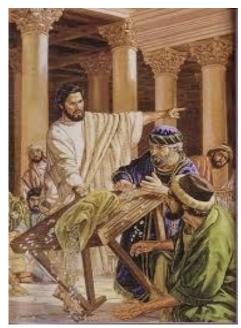

### **Cycle B-III Sunday of Lent**

Exodus 20: 1-17; Psalm 19: 8, 9, 10, 11; 1Corinthians 1: 22-25; John 2:13-25 **Jesus Purifies the Temple** 

Since the Passover of the Jews was near, Jesus went up to Jerusalem. He found in the temple area those who sold oxen, sheep, and doves, as well as the money changers seated there. He made a whip out of cords and drove them all out of the temple area, with the sheep and oxen, and spilled the coins of the money changers and overturned their tables, and to those who sold doves he said, "Take these out of here, and stop making my Father's house a marketplace." His disciples recalled the words in scripture; zeal for your house will consume me. At this the Jews answered and said to him, "What sign can you show us for doing this?" Jesus answered and said to them, "Destroy this temple and in three days I will raise it up." The Jews said, "This temple has been under construction for forty- six years, and you will raise it up in three days?" but he was speaking about the temple of his body. Therefore, when he was raised from the dead, his disciples remembered that he had said this, and they came to believe the Scripture and the word Jesus had spoken. While he was in Jerusalem for the feast of Passover, many began to believe in his name when they saw the signs he was doing. But Jesus would not trust himself to them because he knew them all and did not need anyone to testify about human nature. He himself understood it well.

#### Reflection

In the Jewish temple, the people offered sacrifices of animals to God and they had to buy them there. Why does Jesus kick merchants and money changers out of the temple? (Jesus is enraged because He sees they only care about getting rich and have no devotion to God. Jesus' only desire is that God gets the honor He deserves.) The Jews ask Jesus for a sign that He has authority to do this. What does Jesus answer? ("Destroy this temple and in three days I will raise it up.") To what is Jesus referring? (The sign will be when the temple of His body dies on the cross and rises on the 3rd day, proving He is God.) Jesus knows what is in our heart. How can we clean our heart of distractions, hate, laziness, and all that does not give glory to God to adore Him as He deserves? (We can put God 1st and give Him enough time in prayer daily; we can attentively participate in Mass; we can reconcile with enemies, be kind to everyone, help in our house and in school, be honest, be obedient to our parents, to our teaches, and to God's Commandments.)