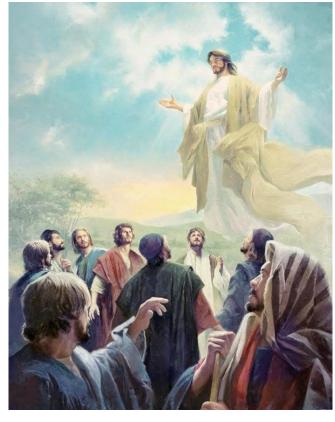

# Friends of Jesus and Mary

Cycle B-VIII Sunday of Easter

Acts 1:1-11; Psalm 46:2-3,6-7,8-9; Eph 1:17-23; Mark 16:15-20

Solemnity of the Ascension of the Lord

Jesus said to his disciples: "Go into the whole world and proclaim the gospel to every creature. Whoever believes and is baptized will be saved; whoever does not believe will be condemned. These signs will accompany those who believe: in my name they will drive out demons, they will speak new languages. They will pick up serpents with their hands, and if they drink any deadly thing, it will not harm them. They will lay hands on the sick, and they will recover." So, then the Lord Jesus, after he spoke to them, was taken up into heaven and took his seat at the right hand of God. But they went forth and preached everywhere, while the Lord worked with them and confirmed the word through accompanying signs.

#### Reflection

Jesus wants all the world to hear what God did for them, so He sends His Friends to preach the Gospel to everyone. What does Gospel mean? (The good news.) But some will believe and some won't. Jesus makes promises to those who will and are baptized. What promises? (They will be saved and many miracles will accompany them; they will drive out demons, speak new languages, pick up serpents with their hands... After, Jesus ascended into Heaven, body and soul, to sit at the right hand of His Father. Did Jesus leave them alone? (No. Jesus acted with them, performing miracles.) Why? (Miracles help people believe His message.) What is the Good News that Jesus wants the world to know? (For love, God became man, died for our sins, resurrected among us victorious over death, and opened the gates of Heaven for those who repent and return to God.) How will you help Jesus spread the Gospel or **Good News?** 