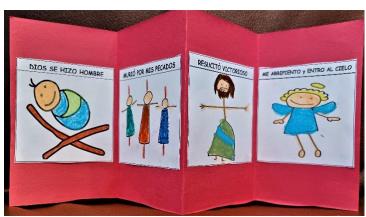

# GOOD NEWS ACCORDION BOOK:

Fold a paper in half the long way and cut. Fold in 4 parts (in  $\frac{1}{2}$ , then in  $\frac{1}{2}$  again. Refold according to the pictures (accordion). Draw or glue the pictures on one side and the title on the left square of the other side.

# THE GOOD NEWS GOD LOVES ME