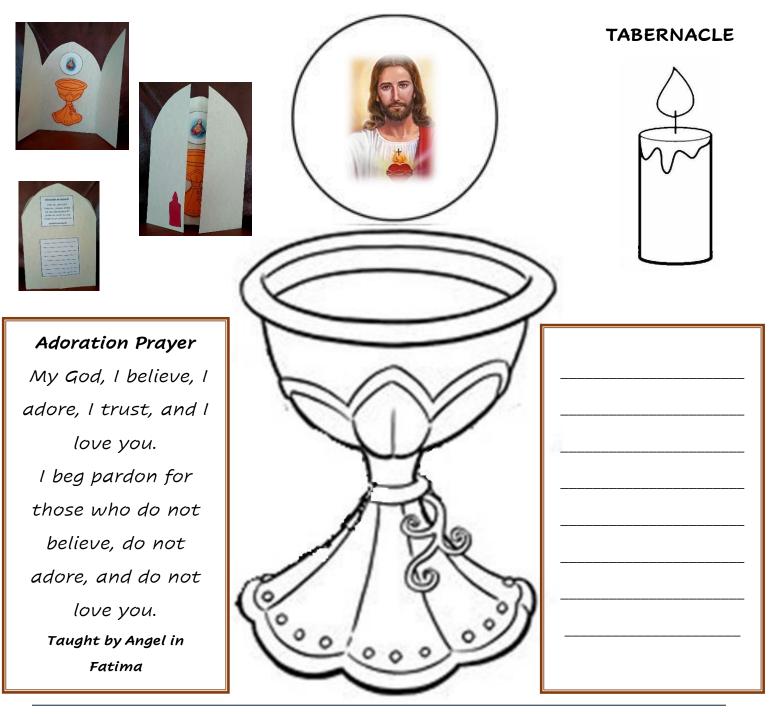

## **Tabernacle Craft**

On a piece of construction paper folded in 3 parts (In landscape mode, fold each side to meet in the middle). While folded, cut an arch on the top. Print the chalice on yellow paper, the candle on red paper, and the prayer on white paper. Print the host with Jesus in color. Cut and glue the chalice and the host in the middle of the inside of the tabernacle. Close the doors and glue the candle to the left lower door, and the word tabernacle to the right lower door. Glue the prayer to the back of the tabernacle and the square with lines underneath to write a note to Jesus.