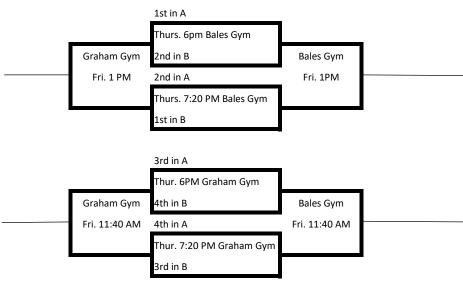

C3        |
| 4:40 PM  | C2 vs C4        | 4:40 PM  | D3 vs D4        |
| 6:00 PM  | See A/B Bracket | 6:00 PM  | See A/B Bracket |
| 7:20 PM  | See A/B Bracket | 7:20 PM  | See A/B Bracket |

#### Friday December 30th, 2022

| TIME     | TIME BALES GYM  |          | Graham Gym      |  |  |  |
|----------|-----------------|----------|-----------------|--|--|--|
| 9:00 AM  | C1 vs C4        | 9:00 AM  | D1 vs D3        |  |  |  |
| 10:20 AM | C2 vs C3        | 10:20 AM | D2 vs D4        |  |  |  |
| 11:40 AM | SEE A/B Bracket | 11:40 AM | See A/B Bracket |  |  |  |
| 1:00 PM  | SEE A/B Bracket | 1:00 PM  | See A/B Bracket |  |  |  |
| 2:20 PM  | C 2nd vs D 2nd  | 2:20 PM  | C 4th vs D 4th  |  |  |  |
| 3:40 PM  | C 1st vs D 1st  | 3:40 PM  | C 3rd vs D 3rd  |  |  |  |

## POOL A/B Bracket