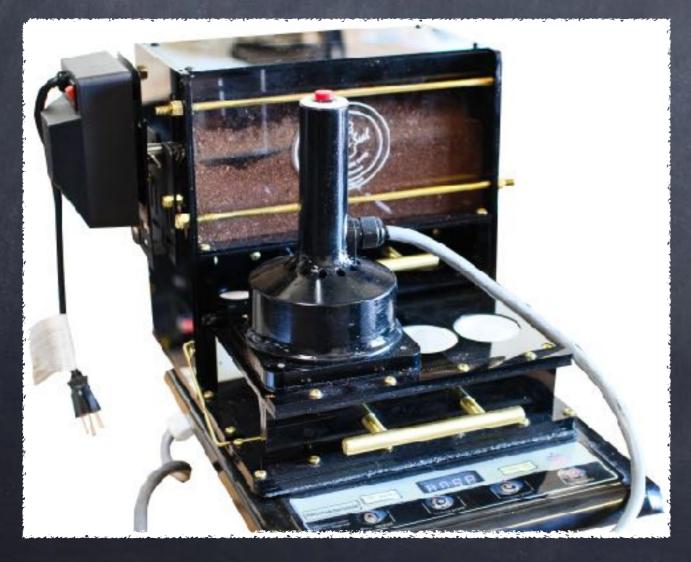

## FILL-AND-SEAL

Single Serve Coffee Cup Manufacturing Maker

PATENT PENDING

DESIGNED & MADE IN PHOENIX, AZ USA

## Easy to use all-in-one Filling & Sealing single serve K style Cup Maker

- Both manual & semi-auto Fill-and seal maker will make up to 500 cups per hour
- Low power consumption 110V units in manual or semi-auto fill maker
- Beautiful Black & Gold appearance attracts attention in your shop
- Now you can make your own Fresh
  Brand K style single serve cups for
  your business
- Easy to use and safe with no risk of burning hands like other sealers

## Two Types: Manual or Semi-Auto Fill

4 Cup Manual unit: Turn key to load coffee into cups

4 Cup Motorized unit: Continually ready to load coffee into cups

Contact BCROASTERS.COM to purchase your Fill-And-Seal and start expanding your market into the fast growing single serve coffee sales