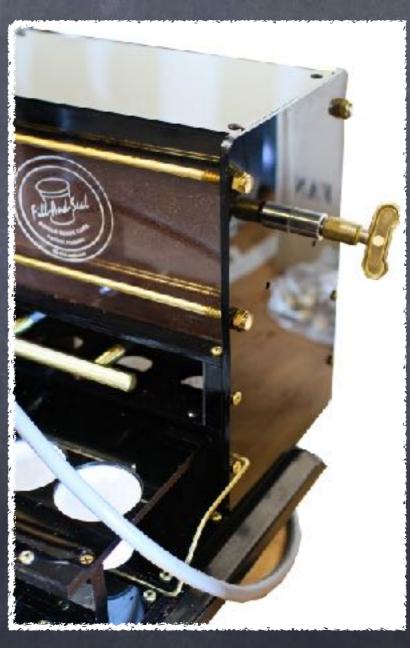

## Two Types: Manual or Semi-Auto Fill

4 Cup Manual unit: Turn key to load coffee into cups

4 Cup Motorized unit: Continually ready to load coffee into cups

Contact BCROASTERS.COM to purchase your Fill-And-Seal and start expanding your market into the fast growing single serve coffee sales

- o BuckeyeCoffee.com
- o info@buckeyecoffee.com
- o call toll free 844.522.6333

Unlock
the Key
to your
success
in the
Single
Serve
Market!

Fill-And-Seal is a registered Patent Pending Product. All Rights Reserved