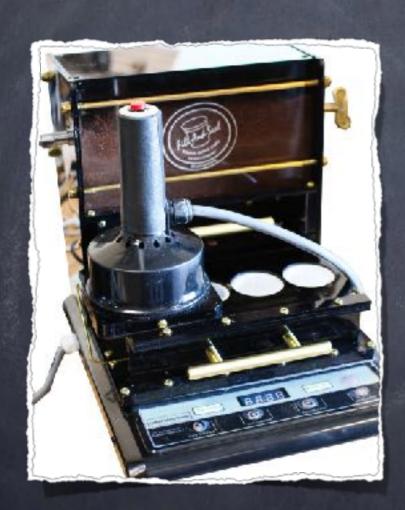

## FILL-AND-SEAL

Single Serve Coffee Cup Manufacturing Maker

PATENT PENDING

DESIGNED & MADE IN PHOENIX, AZ USA

## Easy to use all-in-one Filling & Sealing single serve K style Cup Maker

- Both manual & semi-auto Fill-and seal maker will make up to 500 cups per hour
- Low power consumption 110V units in manual or semi-auto fill maker
- Beautiful Black & Gold appearance attracts attention in your shop
- Now you can make your own Fresh
  Brand K style single serve cups for
  your business
- Easy to use and safe with no risk of burning hands like other sealers

## Two Types: Manual or Semi-Auto Fill

4 Cup Manual unit: Turn key to load coffee into cups

4 Cup Motorized unit: Continually ready to load coffee into cups

Contact BCROASTERS.COM to purchase your Fill-And-Seal and start expanding your market into the fast growing single serve coffee sales