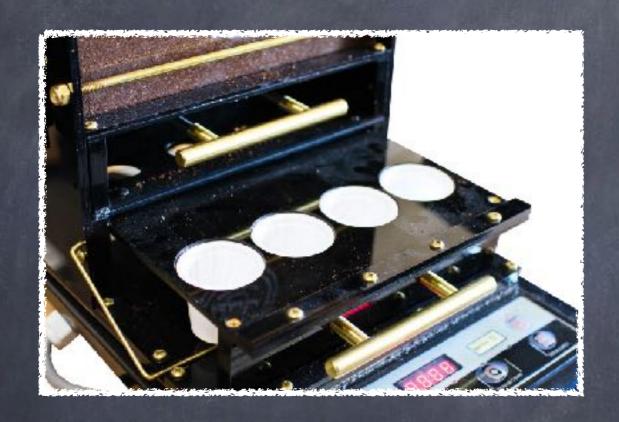

## Two Types: Manual or Semi-Auto Fill

4 Cup Manual unit: Turn key to load coffee into cups

4 Cup Motorized unit: Continually ready to load coffee into cups

Contact BCROASTERS.COM to purchase your Fill-And-Seal and start expanding your market into the fast growing single serve coffee sales