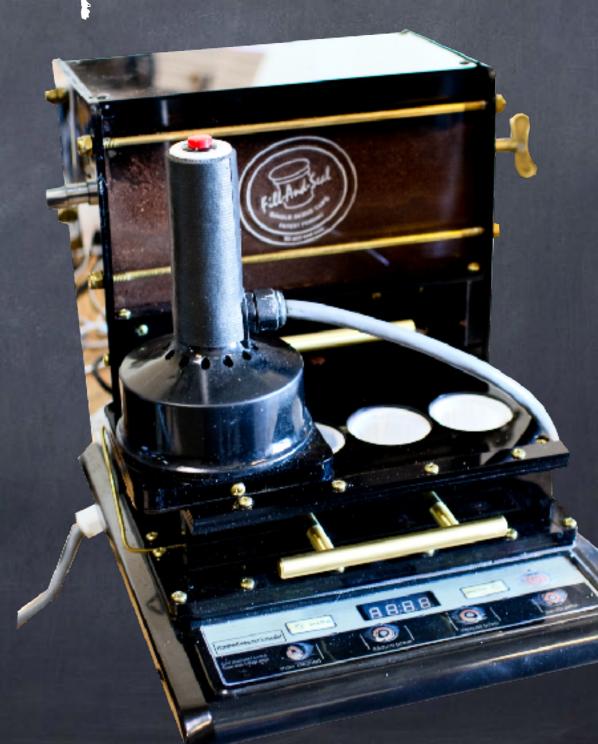

## FILL-AND-SEAL

Single Serve Coffee Cup Manufacturing Maker

PATENT PENDING

DESIGNED & MADE IN PHOENIX, AZ USA

## Easy to use all-in-one Filling & Sealing single serve K style Cup Maker

- Both manual & semi-auto Fill-and seal maker will make up to 500 cups per hour
- Low power consumption 110V units in manual or semi-auto fill maker
- Beautiful Black & Gold appearance attracts attention in your shop
- Now you can make your own Fresh
  Brand K style single serve cups for
  your business
- Easy to use and safe with no risk of burning hands like other sealers

## Two Types: Manual or Semi-Auto Fill

4 Cup Manual unit: Turn key to load coffee into cups

4 Cup Motorized unit: Continually ready to load coffee into cups

Contact BCROASTERS.COM to purchase your Fill-And-Seal and start expanding your market into the fast growing single serve coffee sales