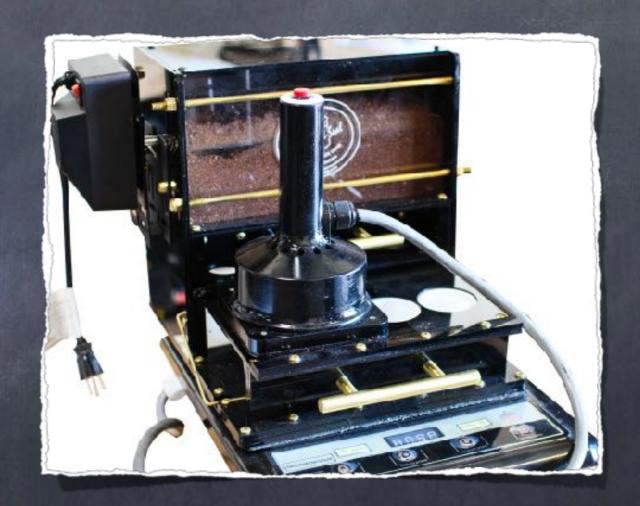

## FILL-AND-SEAL

Single Serve Coffee Cup Manufacturing Maker

PATENT PENDING

DESIGNED & MADE IN PHOENIX, AZ USA

## Easy to use all-in-one Filling & Sealing single serve K style Cup Maker

- Both manual & semi-auto Fill-and seal maker will make up to 500 cups per hour
- Low power consumption 110V units in manual or semi-auto fill maker
- Beautiful Black & Gold appearance attracts attention in your shop
- Now you can make your own Fresh
  Brand K style single serve cups for
  your business
- Easy to use and safe with no risk of burning hands like other sealers

## Two Types: Manual or Semi-Auto Fill

4 Cup Manual unit: Turn key to load coffee into cups

4 Cup Motorized unit: Continually ready to load coffee into cups

Contact BCROASTERS.COM to purchase your Fill-And-Seal and start expanding your market into the fast growing single serve coffee sales