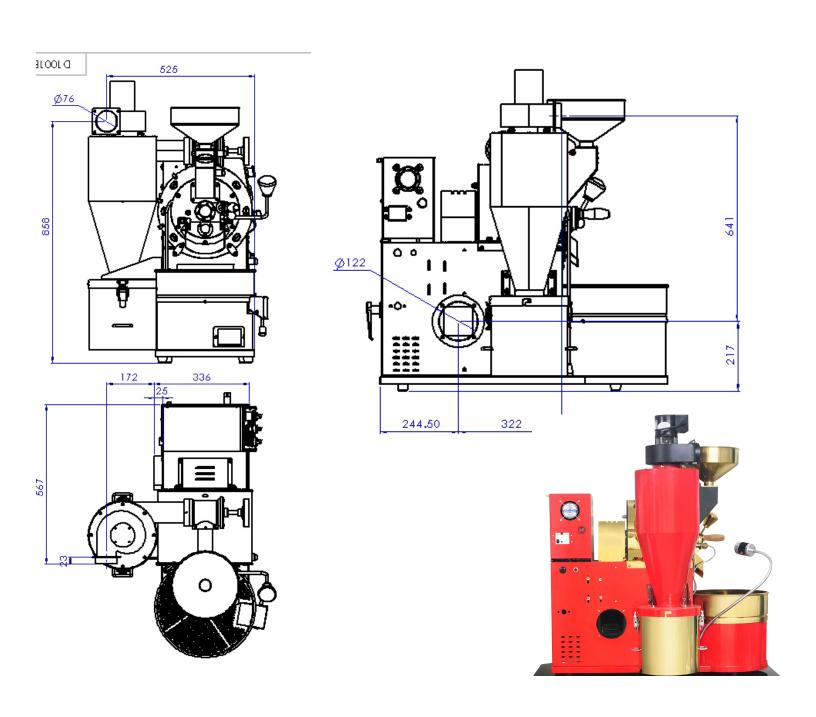

## SPEC SHEET

| 0 0 0                 |                             |                             |
|-----------------------|-----------------------------|-----------------------------|
| ORO 2.5               | GAS                         | ELECTRIC                    |
| Batch Size            | 4oz-3lb.                    | 4oz-3lb.                    |
| Roasting<br>Time      | 9-14 minutes                | 9-14<br>minutes             |
| Production            | 12-15lb.<br>hour            | 12-15lb.<br>hour            |
| Heat Source           | NG/LPG                      | electric                    |
| Voltage               | 220V                        | 220V                        |
| Wattage               | 310W                        | 4800W                       |
| Drum Motor            | 25W                         | 25W                         |
| Chaff Fan<br>Motor    | 60W                         | 60W                         |
| Cooling Fan<br>Motor  | 200w                        | 200W                        |
| BTU                   | 20,000                      |                             |
| NG<br>PRESSURE        | 7WC                         |                             |
| LPG<br>PRESSURE       | MAX.<br>16WC                |                             |
| Gas<br>Consumption    | 0.2kg/<br>hr                |                             |
| Roaster<br>Dimensions | 88x71x104CM<br>35x28x41 in. | 88x71x104CM<br>35x28x41 in. |
| Roaster<br>Weight     | 94/132kg<br>206/291lb       | 94/132kg<br>206/291lb       |