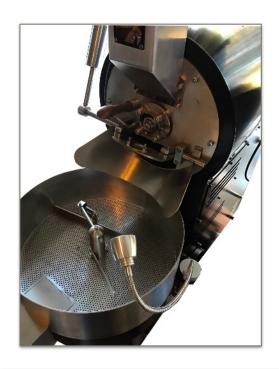

THE BC-7 MD IS A HEAVY DUTY ROASTER
BUILT WITH A CARBON STEEL DRUM WITH
APPROVED POWDER COAT HIGH
TEMPERATURE BODY IN BLACK. THE
HOUSINGS COME IN A CHOICE OF 4 COLORS
(Gold, Rose Gold, Black Titanium & Stainless) In
two type finishes (MIRROR or MATTE)