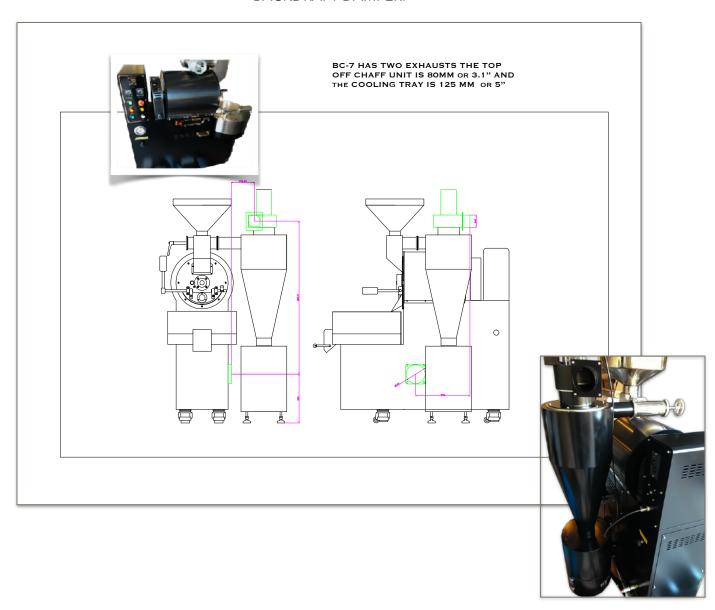

TWO EXHAUST PIPES COMES OFF THE
BC-7 & 8 AT 3" & 5" AS SHOWN BELOW AND CAN BE
EXHAUSTED OUT OF BUILDING SEPARATELY OR CONNECTED WITH A BLAST OR
BACKDRAFT DAMPER.