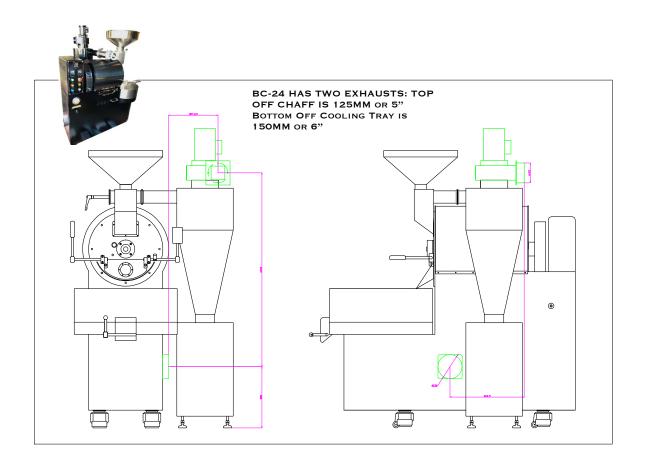

# TWO EXHAUST PIPES COMES OFF THE BC-24 & 25 AT 5" & 6" AS SHOWN BELOW AND CAN BE EXHAUSTED OUT OF BUILDING SEPARATELY OR CONNECTED WITH A BLAST OR BACKDRAFT DAMPER.