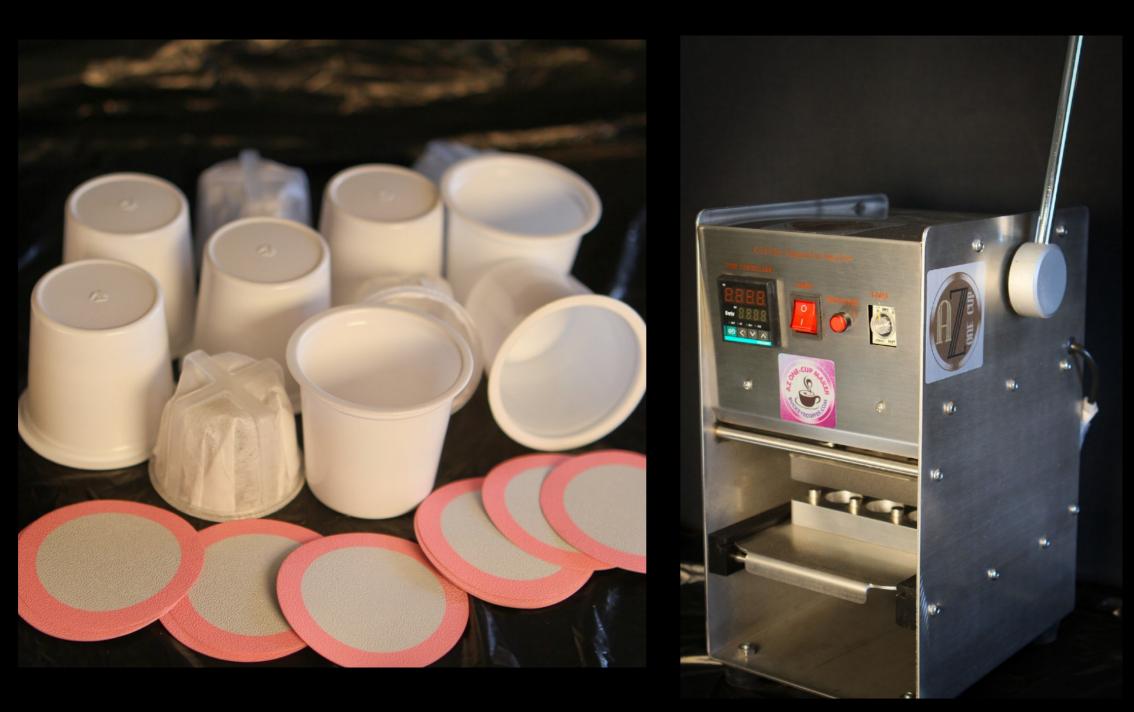

## AZ ONE CUP KIT:

ONE MANUAL 4 CUP K\* STYLE MAKER AND 1000 CUPS, 2.0-LIDS & FILTERS NEW FOR 2022: THE AZ ONE CUP LITE WEIGHT ECONOMY SEALER!

FOR UNDER 2 GRAND YOU CAN GET INTO THE FAST LANE OF FRESH COFFEE SALES

## AZ ALL CUP KIT:

## AZ ALL CUP MAKER!

MAKES CUPS FROM A TO Z INCLUDING I\*\*, N & K\*

Our AZ ALL CUP MAKER is the only unit on the market that has interchangeable machined plates that allow single serving fresh cups and espresso style cups or pods for all your customers needs...

# AND FRESH IS AWESOME!!!

The AZ All Cup Kit comes with manual cup maker and two plates to make K\* and N type pods

AND IN THE FUTURE WHEN OTHER BRANDS
PATENTS EXPIRE WE CAN OFFER PLATES FOR
THOSE TYPE CUPS AS WELL!