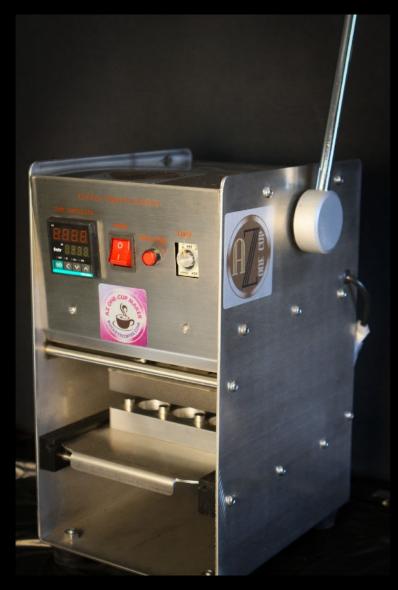

## AZ ONE CUP KIT:

ONE MANUAL 4 CUP K\* STYLE MAKER AND 1000 CUPS, 2.0-LIDS & FILTERS NEW FOR 2022: THE AZ ONE CUP LITE WEIGHT ECONOMY SEALER!

FOR UNDER 2 GRAND YOU CAN GET INTO THE FAST LANE OF FRESH COFFEE SALES

#### AZ ONE CUP AND LITE WEIGHT BUY IN A KIT WITH THE AUTO FILLER

**AUTO FILLER WORKS BEST WITH K CUPS** 

THE AZ MANUAL ONE CUP SEALER HAS BEEN OUR BEST SELLER FOR YEARS. NOW YOU CAN GET IT IN A LITE WEIGHT VERSION AND SAVE!