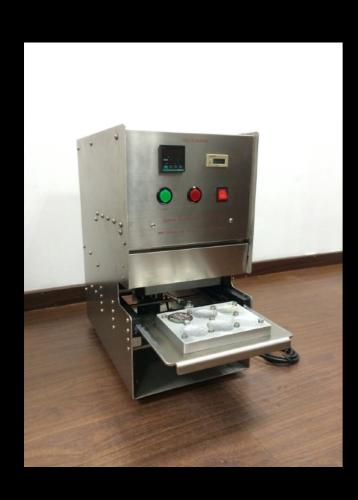

## AZ ONE CUP KIT:

ONE MANUAL 4 CUP K\* STYLE MAKER AND 1000 CUPS, 2.0-LIDS & FILTERS NEW FOR 2022: THE AZ ONE CUP LITE WEIGHT ECONOMY SEALER!

FOR UNDER 2 GRAND YOU CAN GET INTO THE FAST LANE OF FRESH COFFEE SALES

#### AZ ONE CUP AND LITE WEIGHT BUY IN A KIT WITH THE AUTO FILLER

**AUTO FILLER WORKS BEST WITH K CUPS** 

THE AZ MANUAL ONE CUP SEALER HAS BEEN OUR BEST SELLER FOR YEARS. NOW YOU CAN GET IT IN A LITE WEIGHT VERSION AND SAVE!