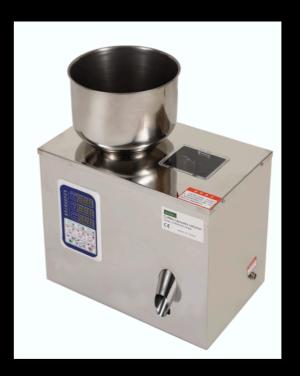

#### AZ ONE CUP AND LITE WEIGHT BUY IN A KIT WITH THE AUTO FILLER

**AUTO FILLER WORKS BEST WITH K CUPS** 

THE AZ MANUAL ONE CUP SEALER HAS BEEN OUR BEST SELLER FOR YEARS. NOW YOU CAN GET IT IN A LITE WEIGHT VERSION AND SAVE!

## YOU CAN BUY THE SEALING UNITS SEPARATE OR IN KITS WITH FILLING UNIT AND CUPS

AZ ONE CUP KIT WITH
MANUAL SEALER & AUTO FILLER

BEST VALUE FOR MAKING K STYLE CUPS NEW FOR 2022: SAVE \$\$\$ AND GET THE NEW LITE WEIGHT MODEL IF PLANNING TO MAKE NESPRESSO STYLE
CUPS YOU WILL NEED TO BUY THE NESPRESSO PLATE
AND YOU MAY ALSO WANT THE NESPRESSO
FILLING TRAY RATHER THAN THE AUTO FILLING UNIT