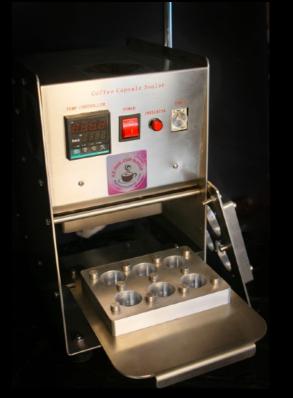

## AZ ONE CUP KIT:

ONE MANUAL 4 CUP K\* STYLE MAKER AND 1000 CUPS, 2.0-LIDS & FILTERS NEW FOR 2022: THE AZ ONE CUP LITE WEIGHT ECONOMY SEALER!

FOR UNDER 2 GRAND YOU CAN GET INTO THE FAST LANE OF FRESH COFFEE SALES

#### AZ ONE CUP AND LITE WEIGHT BUY IN A KIT WITH THE AUTO FILLER

**AUTO FILLER WORKS BEST WITH K CUPS** 

THE AZ MANUAL ONE CUP SEALER HAS BEEN OUR BEST SELLER FOR YEARS. NOW YOU CAN GET IT IN A LITE WEIGHT VERSION AND SAVE!