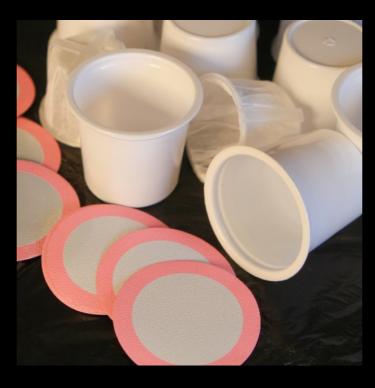

# BUY PRE-PRINTED LIDS OR GET CUSTOM PRINTED LIDS!

Most startup companies will label their packaging (Bags or Boxes) But start with pre-printed Lids or buy BLANK lids and stamp their logo on them to start off on a shoestring budget

You can buy blank or titled lids. Blank lids can be custom printed with your brand or logo

BUCKEYE ARIZONA ROASTING COMPANY 623.332.1360

**BUCKEYECOFFEE.COM** 