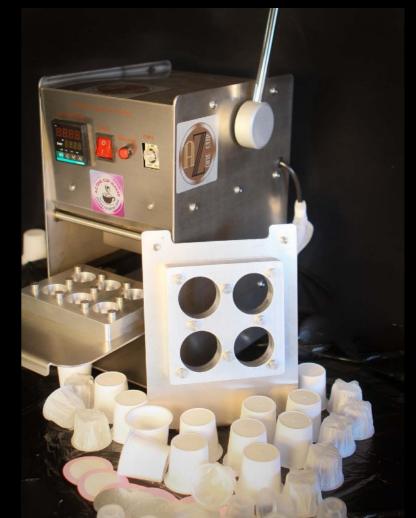

Now with optional size plates you can make all types of pods and cups for your customer from A to Z!

## AZ ALL CUP MAKER!

MAKES CUPS FROM A TO Z INCLUDING I\*\*, N & K\*

Our AZ ALL CUP MAKER is the only unit on the market that has interchangeable machined plates that allow single serving fresh cups and espresso style cups or pods for all your customers needs...

# AND FRESH IS AWESOME!!!

The AZ All Cup Kit comes with manual cup maker and two plates to make K\* and N type pods

AND IN THE FUTURE WHEN OTHER BRANDS
PATENTS EXPIRE WE CAN OFFER PLATES FOR
THOSE TYPE CUPS AS WELL!