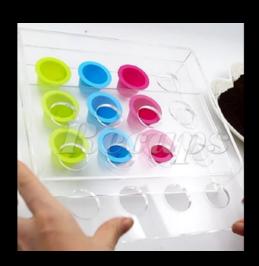

## AZ ALL CUP KIT:

#### MAKING FRESH CUPS FROM A TO Z!

Single Serving Coffee Makers are coming in many types and brands these days...

Why settle for the brands of the past... Move forward with espresso style cups, fresh one serving cups and cups that fit every brewer you can find...

Now with optional size plates you can make all types of pods and cups for your customer from A to Z!

## AZ ALL CUP MAKER!

MAKES CUPS FROM A TO Z INCLUDING I\*\*, N & K\*

Our AZ ALL CUP MAKER is the only unit on the market that has interchangeable machined plates that allow single serving fresh cups and espresso style cups or pods for all your customers needs...

# AND FRESH IS AWESOME!!!

The AZ All Cup Kit comes with manual cup maker and two plates to make K\* and N type pods

AND IN THE FUTURE WHEN OTHER BRANDS
PATENTS EXPIRE WE CAN OFFER PLATES FOR
THOSE TYPE CUPS AS WELL!