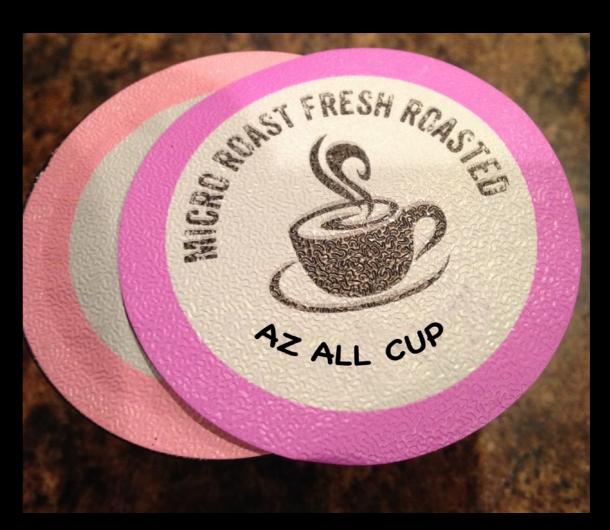

# BUY PRE-PRINTED LIDS OR GET CUSTOM PRINTED LIDS!

Most startup companies will label their packaging (Bags or Boxes) But start with pre-printed Lids or buy BLANK lids and stamp their logo on them to start off on a shoestring budget

You can buy blank or titled lids. Blank lids can be custom printed with your brand or logo

BUCKEYE ARIZONA ROASTING COMPANY 623.332.1360

**BUCKEYECOFFEE.COM** 