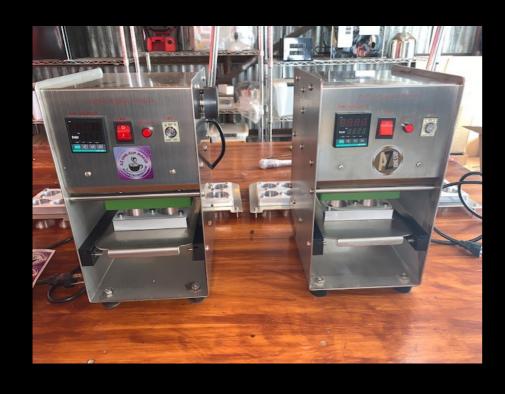

## MACHINES ALACART!

WE HAVE SEMI-AUTO AND AUTOMATIC UNITS

FILL THE CUP, DROP
ON THE LID & PRESS
A BUTTON...
THE SEMI-AUTO DOES
THE REST

PLEASE NOTE THE SEMI AUTO UNITS CANNOT INTERCHANGE SEALING CUP PLATES.

• If you prefer Semi-Auto we have a 4, 6, 10 or 12 cup maker that does 1/2 the work for you...