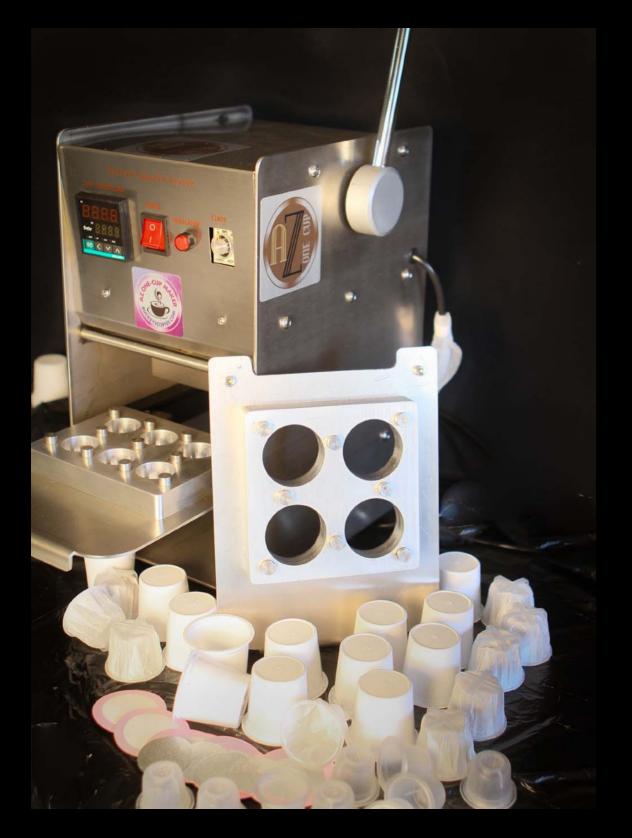

Now with optional size plates you can make all types of pods and cups for your customer from A to Z!

## AZ ALL CUP MAKER!

MAKES CUPS FROM A TO Z INCLUDING I\*\*, N & K\*

Our AZ ALL CUP MAKER is the only unit on the market that has interchangeable machined plates that allow single serving fresh cups and espresso style cups or pods for all your customers needs...

# AND FRESH IS AWESOME!!!

The AZ All Cup Kit comes with manual cup maker and two plates to make K\* and N type pods

AND IN THE FUTURE WHEN OTHER BRANDS
PATENTS EXPIRE WE CAN OFFER PLATES FOR
THOSE TYPE CUPS AS WELL!